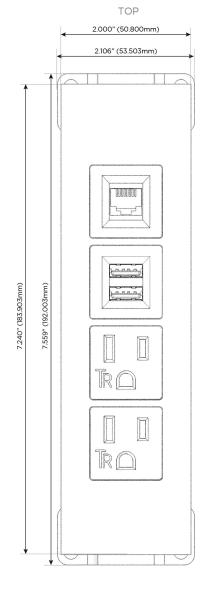

#### **Module/Port Options:**

- **Tamper Resistant AC Receptacle**
- USB-A & USB-C (20W)
- Double USB-A (Fast Charging Ports 18W)
- **HDMI**
- CAT 6
- 12 RJ 12
- X Switched AC
- 3-Way Switch (Low Voltage)
- V USB-C (45W High Speed Charging Port)
- USB-C (25W High Speed Charging Port)
- R Switched AC (Rocker Switch)
- D Dimmer Switch

# Specs: Modules/Ports:

- A Tamper Resistant AC Receptacle
- M Double USB-A (Fast Charging Ports 18W)
- 6 CAT 6