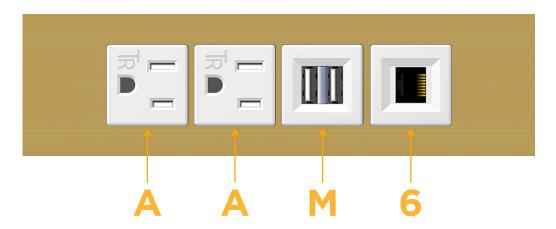

# Specs: Modules/Ports:

- A Tamper Resistant AC Receptacle
- M Double USB-A (Fast Charging Ports 18W)
- 6 CAT 6