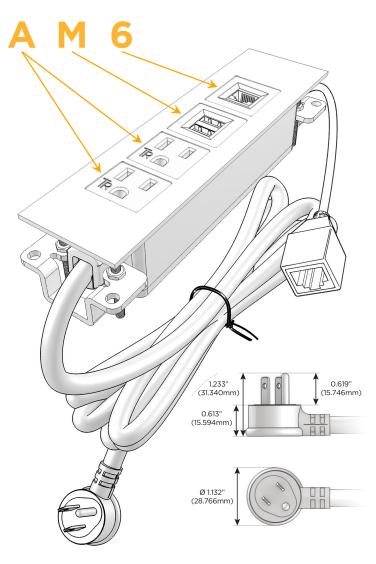

#### **Module/Port Options:**

- **Tamper Resistant AC Receptacle**
- USB-A & USB-C (20W)
- Double USB-A (Fast Charging Ports 18W)
- **HDMI**
- CAT 6
- 12 RJ 12
- X Switched AC
- 3-Way Switch (Low Voltage)
- V USB-C (45W High Speed Charging Port)
- USB-C (25W High Speed Charging Port)
- R Switched AC (Rocker Switch)
- D Dimmer Switch

#### Plug:

Supplied with Low Profile Flat 45° Angle 120 VAC

Optional Standard Straight 120 VAC Plug

Optional Straight 120 VAC Pass-through Plug

- CLEAN, COMPACT DESIGN
- **STREAMLINED**
- LOW PROFILE
- SIDE-EXITING CORDS
- **PLUG & PLAY**
- 6' AC CORD & PLUG (FLAT PLUG STANDARD)
- **CUSTOMIZABLE CONFIGURATIONS AND FINISHES**
- **UL LISTED FOR MOUNTING IN FURNITURE**
- 15A

# Specs: Modules/Ports:

- A Tamper Resistant AC Receptacle
- M Double USB-A (Fast Charging Ports 18W)
- 6 CAT 6