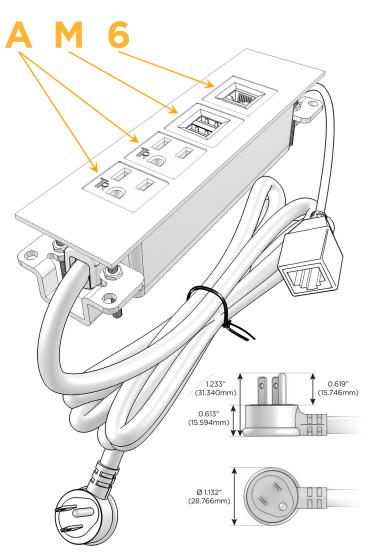

#### Plug:

Supplied with Low Profile Flat 45° Angle 120 VAC Plug

Optional Standard Straight 120 VAC Plug

Optional Straight 120 VAC Pass-through Plug

- CLEAN, COMPACT DESIGN
- STREAMLINED
- LOW PROFILE
- SIDE-EXITING CORDS
- PLUG & PLAY
- 6' AC CORD & PLUG (FLAT PLUG STANDARD)
- CUSTOMIZABLE CONFIGURATIONS AND FINISHES
- UL LISTED FOR MOUNTING IN FURNITURE
- 15A

### **Modules/Ports:**

- A Tamper Resistant AC Receptacle
- M Double USB-A (Fast Charging Ports 18W)
- 6 CAT 6

## **Module/Port Options:**

- A Tamper Resistant AC Receptacle
- E USB-A & USB-C (20W)
- M Double USB-A (Fast Charging Ports 18W)
- H HDMI
- 6 CAT 6
- 12 RJ 12
- X Switched AC
- Y 3-Way Switch (Low Voltage)
- V USB-C (45W High Speed Charging Port)
- S USB-C (25W High Speed Charging Port)
- R Switched AC (Rocker Switch)
- **D** Dimmer Switch