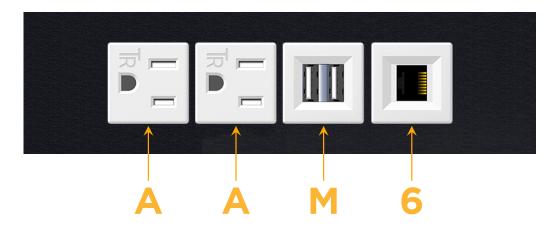

### **Modules/Ports:**

- A Tamper Resistant AC Receptacle
- M Double USB-A (Fast Charging Ports 18W)
- 6 CAT 6

## **Module/Port Options:**

- A Tamper Resistant AC Receptacle
- E USB-A & USB-C (20W)
- M Double USB-A (Fast Charging Ports 18W)
- H HDMI
- 6 CAT 6
- 12 RJ 12
- X Switched AC
- Y 3-Way Switch (Low Voltage)
- V USB-C (45W High Speed Charging Port)
- S USB-C (25W High Speed Charging Port)
- R Switched AC (Rocker Switch)
- **D** Dimmer Switch