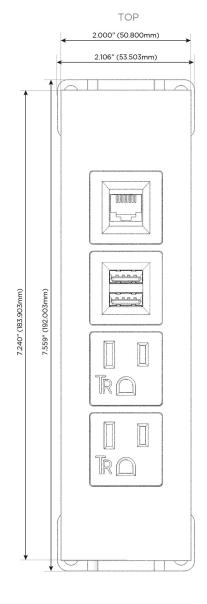

## **Module/Port Options:**

- A Tamper Resistant AC Receptacle
- E USB-A & USB-C (20W)
- M Double USB-A (Fast Charging Ports 18W)
- H HDMI
- 6 CAT 6
- 12 RJ 12
- X Switched AC
- Y 3-Way Switch (Low Voltage)
- V USB-C (45W High Speed Charging Port)
- S USB-C (25W High Speed Charging Port)
- R Switched AC (Rocker Switch)
- **D** Dimmer Switch

### **Modules/Ports:**

- A Tamper Resistant AC Receptacle
- M Double USB-A (Fast Charging Ports 18W)
- 6 CAT 6