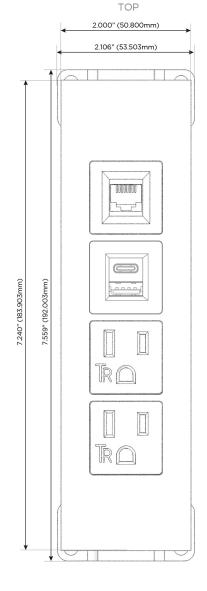

### **Module/Port Options:**

- **Tamper Resistant AC Receptacle**
- USB-A & USB-C (20W)
- Double USB-A (Fast Charging Ports 18W)
- **HDMI**
- CAT 6
- 12 RJ 12
- X Switched AC
- 3-Way Switch (Low Voltage)
- V USB-C (45W High Speed Charging Port)
- USB-C (25W High Speed Charging Port)
- R Switched AC (Rocker Switch)
- D **Dimmer Switch**

# **Modules/Ports:**

- A Tamper Resistant AC Receptacle
- E USB-A & USB-C (20W)
- 6 CAT 6