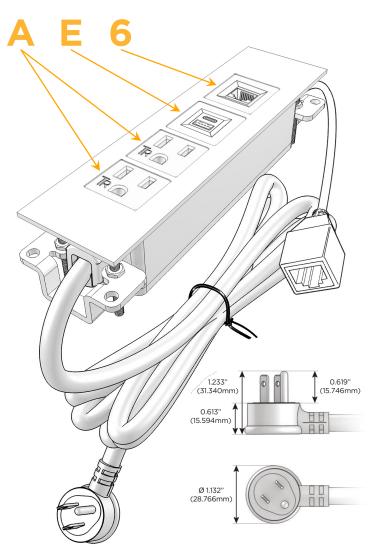

#### AC POWER & DATA CONNECTIVITY SOLUTION

M-POWER-4TW-AAE6-SS8TP

# **Modules/Ports:**

- A Tamper Resistant AC Receptacle
- E USB-A & USB-C (20W)
- 6 CAT 6