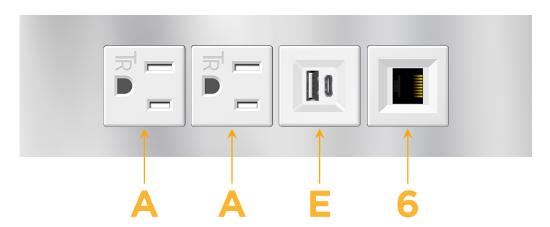

# **Modules/Ports:**

- A Tamper Resistant AC Receptacle
- E USB-A & USB-C (20W)
- 6 CAT 6