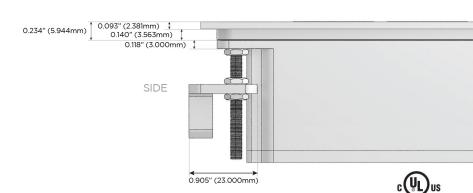

#### AC POWER & DATA CONNECTIVITY SOLUTION

M-POWER-4TW-AAE6-SS8TP

#### Trim Plate Finish: STAINLESS STEEL MIRROR FINISH

Custom Finishes Available

M-POWER-4TW-AAE6-SS8TP