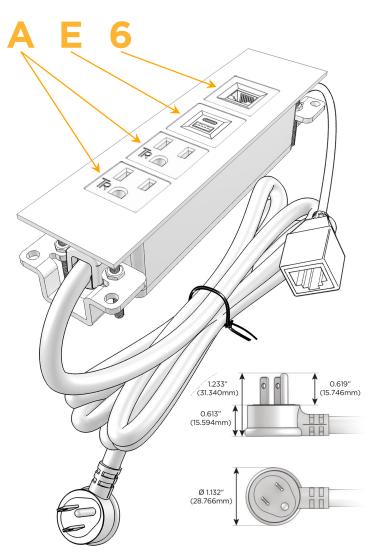

#### Plug:

Supplied with Low Profile Flat 45° Angle 120 VAC

Optional Standard Straight 120 VAC Plug

Optional Straight 120 VAC Pass-through Plug

- CLEAN, COMPACT DESIGN
- **STREAMLINED**
- LOW PROFILE
- SIDE-EXITING CORDS
- **PLUG & PLAY**
- 6' AC CORD & PLUG (FLAT PLUG STANDARD)
- **CUSTOMIZABLE CONFIGURATIONS AND FINISHES**
- **UL LISTED FOR MOUNTING IN FURNITURE**
- 15A

## **Modules/Ports:**

- A Tamper Resistant AC Receptacle
- E USB-A & USB-C (20W)
- 6 CAT 6