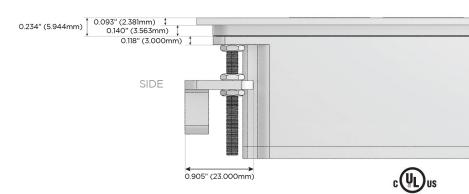

- USB-C (25W High Speed Charging Port)
- R Switched AC (Rocker Switch)
- D Dimmer Switch

#### Plug:

Supplied with Low Profile Flat 45° Angle 120 VAC

Optional Standard Straight 120 VAC Plug

Optional Straight 120 VAC Pass-through Plug

- CLEAN, COMPACT DESIGN
- **STREAMLINED**
- LOW PROFILE
- SIDE-EXITING CORDS
- **PLUG & PLAY**
- 6' AC CORD & PLUG (FLAT PLUG STANDARD)
- **CUSTOMIZABLE CONFIGURATIONS AND FINISHES**
- **UL LISTED FOR MOUNTING IN FURNITURE**
- 15A





#### AC POWER & DATA CONNECTIVITY SOLUTION

M-POWER-4TW-AAE6-SS4ATP

# Distributed by



Mormax Company, Inc.

8 Westchester Plaza

Elmsford, NY 10523

<u>&</u>

914-699-0101

sales@mormax.com
mormax.com

E6-SS4ATP

Specs:

## **Modules/Ports:**

- A Tamper Resistant AC Receptacle
- E USB-A & USB-C (20W)
- 6 CAT 6