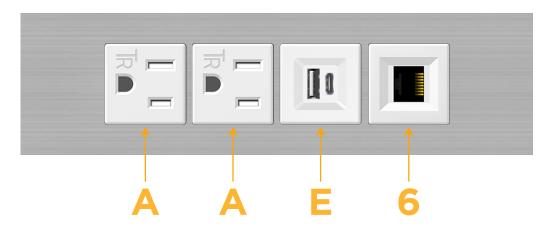

#### **Module/Port Options:**

- **Tamper Resistant AC Receptacle**
- USB-A & USB-C (20W)
- Double USB-A (Fast Charging Ports 18W)
- **HDMI**
- CAT 6
- 12 RJ 12
- X Switched AC
- 3-Way Switch (Low Voltage)
- V USB-C (45W High Speed Charging Port)
- USB-C (25W High Speed Charging Port)
- R Switched AC (Rocker Switch)
- D Dimmer Switch

## **Modules/Ports:**

- A Tamper Resistant AC Receptacle
- E USB-A & USB-C (20W)
- 6 CAT 6