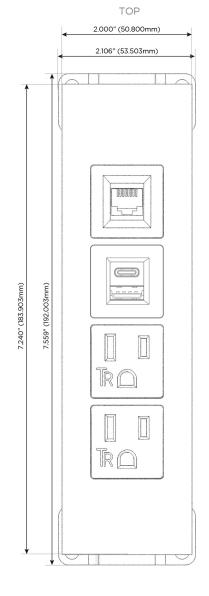

#### **Module/Port Options:**

- **Tamper Resistant AC Receptacle**
- USB-A & USB-C (20W)
- Double USB-A (Fast Charging Ports 18W)
- **HDMI**
- CAT 6
- 12 RJ 12
- X Switched AC
- 3-Way Switch (Low Voltage)
- V USB-C (45W High Speed Charging Port)
- USB-C (25W High Speed Charging Port)
- R Switched AC (Rocker Switch)
- D Dimmer Switch

## **Modules/Ports:**

- A Tamper Resistant AC Receptacle
- E USB-A & USB-C (20W)
- 6 CAT 6