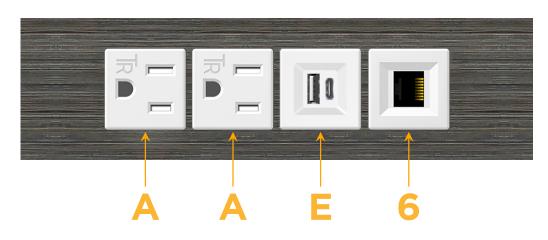

## Module/Port Options:

- **Tamper Resistant AC Receptacle** Α
- USB-A & USB-C (20W) E
- Double USB-A (Fast Charging Ports 18W) Μ
- HDMI H.
- CAT 6 6
- 12 RJ 12
- X Switched AC
- 3-Way Switch (Low Voltage) Y
- V USB-C (45W High Speed Charging Port)
- USB-C (25W High Speed Charging Port)
- R Switched AC (Rocker Switch)
- D **Dimmer Switch**