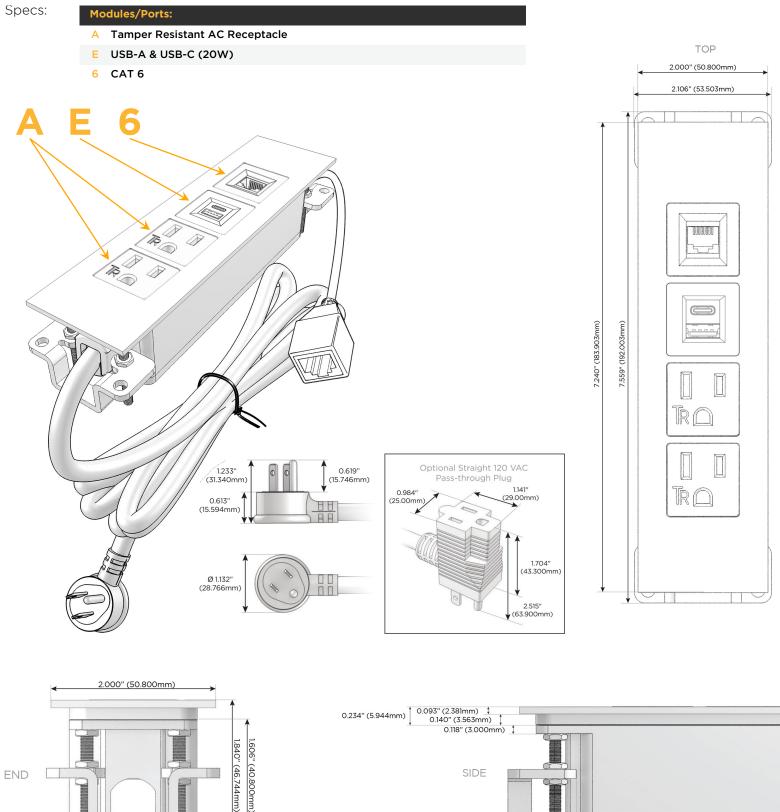

## Module/Port Options:

- **Tamper Resistant AC Receptacle** Α
- USB-A & USB-C (20W) E
- Double USB-A (Fast Charging Ports 18W) Μ
- HDMI H.
- CAT 6 6
- 12 RJ 12
- X Switched AC
- 3-Way Switch (Low Voltage) Y
- V USB-C (45W High Speed Charging Port)
- USB-C (25W High Speed Charging Port)
- R Switched AC (Rocker Switch)
- D **Dimmer Switch**

#### Plug:

Supplied with Low Profile Flat 45° Angle 120 VAC Plug

**Optional Standard Straight 120 VAC Plug** 

Optional Straight 120 VAC Pass-through Plug

- CLEAN, COMPACT DESIGN
- STREAMLINED
- LOW PROFILE
- SIDE-EXITING CORDS
- PLUG & PLAY
- 6' AC CORD & PLUG (FLAT PLUG STANDARD)
- CUSTOMIZABLE CONFIGURATIONS AND FINISHES
- UL LISTED FOR MOUNTING IN FURNITURE
- 15A

# AC POWER & DATA CONNECTIVITY SOLUTION

M-POWER-4TW-AAE6-S3ATP

END

1.555" (39.503mm)

Mormax Company, Inc. 8 Westchester Plaza Elmsford, NY 10523

C 914-699-0101 sales@mormax.com  $\square$ mormax.com

SIDE

0.905" (23.000mm)