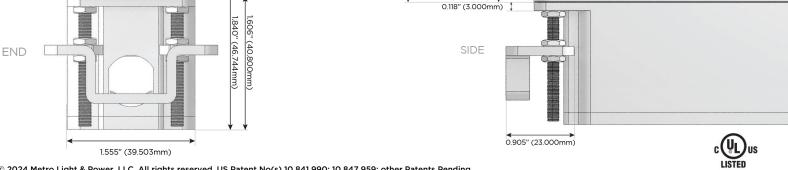

#### Plug:

Supplied with Low Profile Flat 45° Angle 120 VAC Plug

- **Optional Standard Straight 120 VAC Plug**
- Optional Straight 120 VAC Pass-through Plug

- CLEAN, COMPACT DESIGN
- STREAMLINED
- LOW PROFILE
- SIDE-EXITING CORDS
- **PLUG & PLAY**
- 6' AC CORD & PLUG (FLAT PLUG STANDARD)
- CUSTOMIZABLE CONFIGURATIONS AND FINISHES
- UL LISTED FOR MOUNTING IN FURNITURE
- 15A