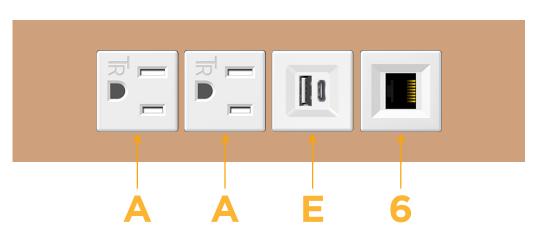

## Module/Port Options:

- **Tamper Resistant AC Receptacle** Α
- USB-A & USB-C (20W) Е
- Double USB-A (Fast Charging Ports 18W) Μ
- HDMI H.
- CAT 6 6
- 12 RJ 12
- X Switched AC
- 3-Way Switch (Low Voltage) Y
- V USB-C (45W High Speed Charging Port)
- S USB-C (25W High Speed Charging Port)
- R Switched AC (Rocker Switch)
- D Dimmer Switch