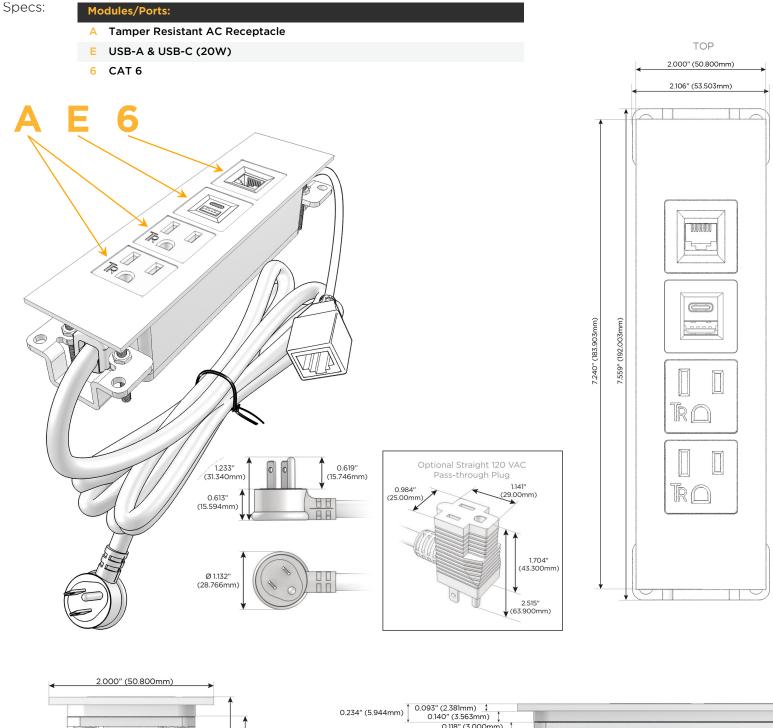

## Module/Port Options:

- **Tamper Resistant AC Receptacle** Α
- USB-A & USB-C (20W) Е
- Double USB-A (Fast Charging Ports 18W) Μ
- HDMI H.
- CAT 6 6
- 12 RJ 12
- X Switched AC
- 3-Way Switch (Low Voltage) Y
- V USB-C (45W High Speed Charging Port)
- S USB-C (25W High Speed Charging Port)
- R Switched AC (Rocker Switch)
- D Dimmer Switch

#### Plug:

Supplied with Low Profile Flat 45° Angle 120 VAC Plug

- **Optional Standard Straight 120 VAC Plug**
- Optional Straight 120 VAC Pass-through Plug

- CLEAN, COMPACT DESIGN
- STREAMLINED
- LOW PROFILE
- SIDE-EXITING CORDS
- **PLUG & PLAY**
- 6' AC CORD & PLUG (FLAT PLUG STANDARD)
- CUSTOMIZABLE CONFIGURATIONS AND FINISHES
- UL LISTED FOR MOUNTING IN FURNITURE
- 15A