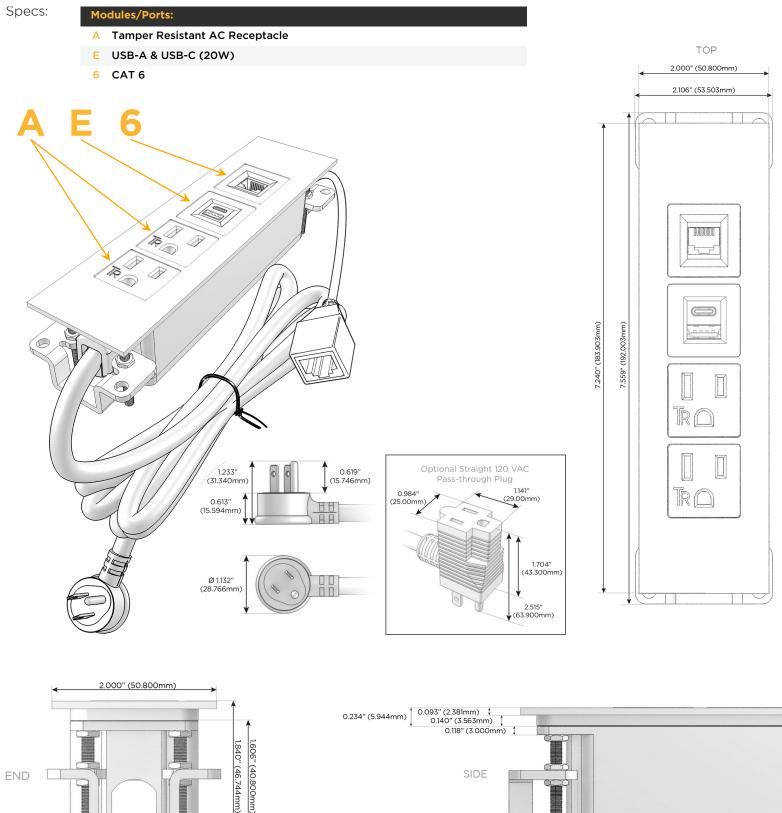

### Module/Port Options:

- **Tamper Resistant AC Receptacle** Α
- USB-A & USB-C (20W) Е
- Double USB-A (Fast Charging Ports 18W) Μ
- HDMI H.
- CAT 6 6
- 12 RJ 12
- X Switched AC
- 3-Way Switch (Low Voltage) Y
- V USB-C (45W High Speed Charging Port)
- S USB-C (25W High Speed Charging Port)
- R Switched AC (Rocker Switch)
- D Dimmer Switch

#### Plug:

Supplied with Low Profile Flat 45° Angle 120 VAC Plug

**Optional Standard Straight 120 VAC Plug** 

Optional Straight 120 VAC Pass-through Plug

- CLEAN, COMPACT DESIGN
- STREAMLINED
- LOW PROFILE
- SIDE-EXITING CORDS
- **PLUG & PLAY**
- 6' AC CORD & PLUG (FLAT PLUG STANDARD)
- CUSTOMIZABLE CONFIGURATIONS AND FINISHES
- UL LISTED FOR MOUNTING IN FURNITURE
- 15A