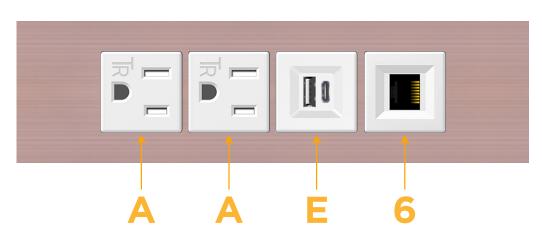

### Module/Port Options:

- **Tamper Resistant AC Receptacle** Α
- USB-A & USB-C (20W) Е
- Double USB-A (Fast Charging Ports 18W) Μ
- HDMI H.
- CAT 6 6
- 12 RJ 12
- X Switched AC
- 3-Way Switch (Low Voltage) Y
- V USB-C (45W High Speed Charging Port)
- S USB-C (25W High Speed Charging Port)
- R Switched AC (Rocker Switch)
- D Dimmer Switch