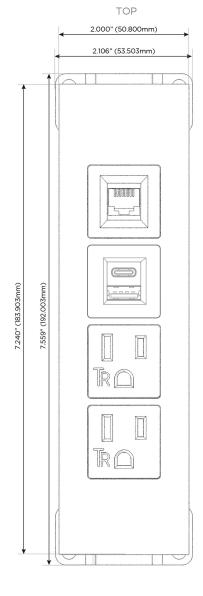

## **Module/Port Options:**

- **Tamper Resistant AC Receptacle**
- USB-A & USB-C (20W)
- Double USB-A (Fast Charging Ports 18W)
- **HDMI**
- CAT 6
- 12 RJ 12
- X Switched AC
- 3-Way Switch (Low Voltage)
- V USB-C (45W High Speed Charging Port)
- USB-C (25W High Speed Charging Port)
- R Switched AC (Rocker Switch)
- D Dimmer Switch

# Modules/Ports:

- A Tamper Resistant AC Receptacle
- E USB-A & USB-C (20W)
- 6 CAT 6