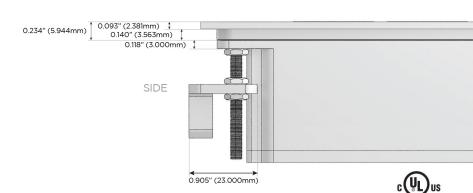

eed Charging Port)
- USB-C (25W High Speed Charging Port)
- R Switched AC (Rocker Switch)
- D Dimmer Switch

### Plug:

Supplied with Low Profile Flat 45° Angle 120 VAC

Optional Standard Straight 120 VAC Plug

Optional Straight 120 VAC Pass-through Plug

- CLEAN, COMPACT DESIGN
- **STREAMLINED**
- LOW PROFILE
- SIDE-EXITING CORDS
- **PLUG & PLAY**
- 6' AC CORD & PLUG (FLAT PLUG STANDARD)
- **CUSTOMIZABLE CONFIGURATIONS AND FINISHES**
- **UL LISTED FOR MOUNTING IN FURNITURE**
- 15A





### AC POWER & DATA CONNECTIVITY SOLUTION

M-POWER-4TW-AAE6-BZ5ATP

Specs:

## Distributed by



Mormax Company, Inc.
8 Westchester Plaza

Elmsford, NY 10523

<u>&</u>

914-699-0101

sales@mormax.com
mormax.com

# Modules/Ports:

- A Tamper Resistant AC Receptacle
- E USB-A & USB-C (20W)
- 6 CAT 6