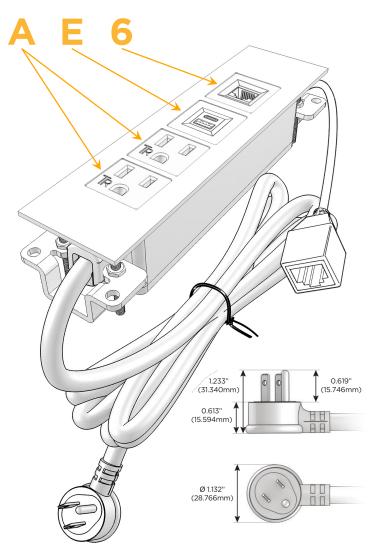

#### AC POWER & DATA CONNECTIVITY SOLUTION

M-POWER-4TW-AAE6-BZ5ATP

Distributed by

Mormax Company, Inc. 8 Westchester Plaza

Elmsford, NY 10523

914-699-0101

sales@mormax.com

mormax.com

## Trim Plate Finish: ARCHITECTURAL BRONZE (ABS)

Custom Finishes Available M-POWER-4TW-AAE6-BZ5ATP

### Plug:

Supplied with Low Profile Flat 45° Angle 120 VAC

Optional Standard Straight 120 VAC Plug

Optional Straight 120 VAC Pass-through Plug

- CLEAN, COMPACT DESIGN
- **STREAMLINED**
- LOW PROFILE
- SIDE-EXITING CORDS
- **PLUG & PLAY**
- 6' AC CORD & PLUG (FLAT PLUG STANDARD)
- **CUSTOMIZABLE CONFIGURATIONS AND FINISHES**
- **UL LISTED FOR MOUNTING IN FURNITURE**
- 15A

# Modules/Ports:

- A Tamper Resistant AC Receptacle
- E USB-A & USB-C (20W)
- 6 CAT 6