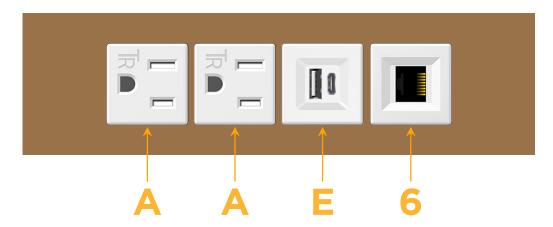

# Modules/Ports:

- A Tamper Resistant AC Receptacle
- E USB-A & USB-C (20W)
- 6 CAT 6