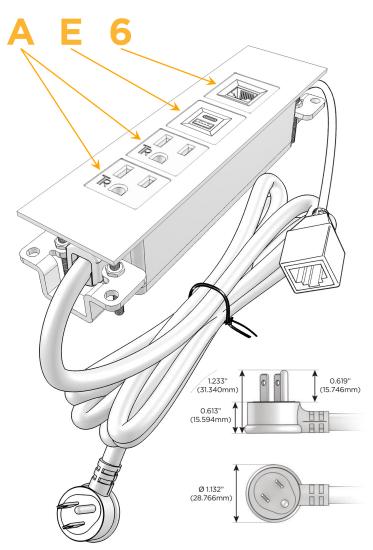

# **Module/Port Options:**

- A Tamper Resistant AC Receptacle
- E USB-A & USB-C (20W)
- M Double USB-A (Fast Charging Ports 18W)
- H HDMI
- 6 CAT 6
- 12 RJ 12
- X Switched AC
- Y 3-Way Switch (Low Voltage)
- V USB-C (45W High Speed Charging Port)
- S USB-C (25W High Speed Charging Port)
- R Switched AC (Rocker Switch)
- Dimmer Switch

### Plug:

Supplied with Low Profile Flat 45° Angle 120 VAC Plug

Optional Standard Straight 120 VAC Plug

Optional Straight 120 VAC Pass-through Plug

- CLEAN, COMPACT DESIGN
- STREAMLINED
- LOW PROFILE
- SIDE-EXITING CORDS
- PLUG & PLAY
- 6' AC CORD & PLUG (FLAT PLUG STANDARD)
- CUSTOMIZABLE CONFIGURATIONS AND FINISHES
- UL LISTED FOR MOUNTING IN FURNITURE
- 15A