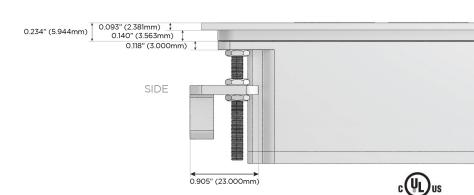

C (45W High Speed Charging Port)
- S USB-C (25W High Speed Charging Port)
- R Switched AC (Rocker Switch)
- Dimmer Switch

### Plug:

Supplied with Low Profile Flat 45° Angle 120 VAC Plug

Optional Standard Straight 120 VAC Plug

Optional Straight 120 VAC Pass-through Plug

- CLEAN, COMPACT DESIGN
- STREAMLINED
- LOW PROFILE
- SIDE-EXITING CORDS
- PLUG & PLAY
- 6' AC CORD & PLUG (FLAT PLUG STANDARD)
- CUSTOMIZABLE CONFIGURATIONS AND FINISHES
- UL LISTED FOR MOUNTING IN FURNITURE
- 15A





### AC POWER & DATA CONNECTIVITY SOLUTION

M-POWER-4TW-AAE6-BZ5AATP

## Distributed by



Mormax Company, Inc.

<u>&</u>

914-699-0101

sales@mormax.com mormax.com

8 Westchester Plaza Elmsford, NY 10523

Specs: Modules/Ports:

**Tamper Resistant AC Receptacle** 

E USB-A & USB-C (20W)

6 CAT 6