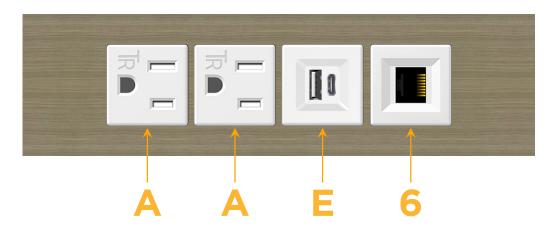

# **Module/Port Options:**

- A Tamper Resistant AC Receptacle
- E USB-A & USB-C (20W)
- M Double USB-A (Fast Charging Ports 18W)
- H HDMI
- 6 CAT 6
- 12 RJ 12
- X Switched AC
- Y 3-Way Switch (Low Voltage)
- V USB-C (45W High Speed Charging Port)
- S USB-C (25W High Speed Charging Port)
- R Switched AC (Rocker Switch)
- Dimmer Switch

## Distributed by

Mormax Company, Inc.

<u>&</u>

914-699-0101

sales@mormax.com mormax.com

8 Westchester Plaza Elmsford, NY 10523

Specs: Modules/Ports:

**Tamper Resistant AC Receptacle** 

E USB-A & USB-C (20W)

6 CAT 6