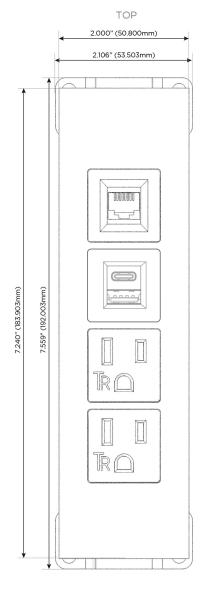

# **Module/Port Options:**

- A Tamper Resistant AC Receptacle
- E USB-A & USB-C (20W)
- M Double USB-A (Fast Charging Ports 18W)
- H HDMI
- 6 CAT 6
- 12 RJ 12
- X Switched AC
- Y 3-Way Switch (Low Voltage)
- V USB-C (45W High Speed Charging Port)
- S USB-C (25W High Speed Charging Port)
- R Switched AC (Rocker Switch)
- Dimmer Switch