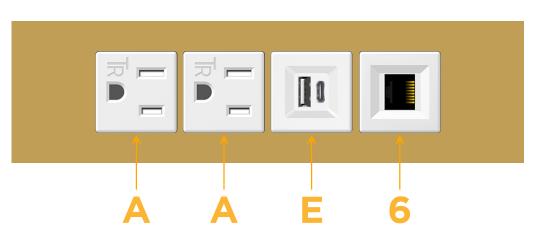

### Module/Port Options:

- A Tamper Resistant AC Receptacle
- E USB-A & USB-C (20W)
- M Double USB-A (Fast Charging Ports 18W)
- H HDMI
- 6 CAT 6
- 12 RJ 12
- X Switched AC
- Y 3-Way Switch (Low Voltage)
- V USB-C (45W High Speed Charging Port)
- S USB-C (25W High Speed Charging Port)
- R Switched AC (Rocker Switch)
- D Dimmer Switch