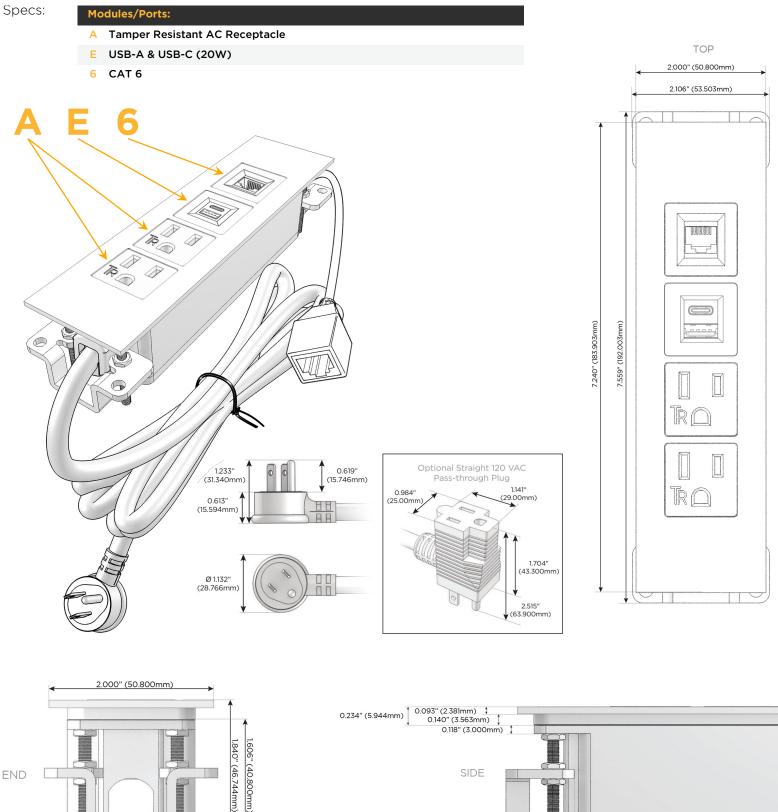

### Module/Port Options:

- A Tamper Resistant AC Receptacle
- E USB-A & USB-C (20W)
- M Double USB-A (Fast Charging Ports 18W)
- H HDMI
- 6 CAT 6
- 12 RJ 12
- X Switched AC
- Y 3-Way Switch (Low Voltage)
- V USB-C (45W High Speed Charging Port)
- S USB-C (25W High Speed Charging Port)
- R Switched AC (Rocker Switch)
- D Dimmer Switch

#### Plug:

Supplied with Low Profile Flat 45° Angle 120 VAC Plug

**Optional Standard Straight 120 VAC Plug** 

Optional Straight 120 VAC Pass-through Plug

- CLEAN, COMPACT DESIGN
- STREAMLINED
- LOW PROFILE
- SIDE-EXITING CORDS
- PLUG & PLAY
- 6' AC CORD & PLUG (FLAT PLUG STANDARD)
- CUSTOMIZABLE CONFIGURATIONS AND FINISHES
- UL LISTED FOR MOUNTING IN FURNITURE
- 15A