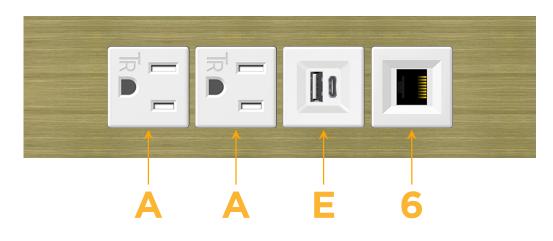

## Module/Port Options:

- A Tamper Resistant AC Receptacle
- E USB-A & USB-C (20W)
- M Double USB-A (Fast Charging Ports 18W)
- H HDMI
- 6 CAT 6
- 12 RJ 12
- X Switched AC
- Y 3-Way Switch (Low Voltage)
- V USB-C (45W High Speed Charging Port)
- S USB-C (25W High Speed Charging Port)
- R Switched AC (Rocker Switch)
- D Dimmer Switch