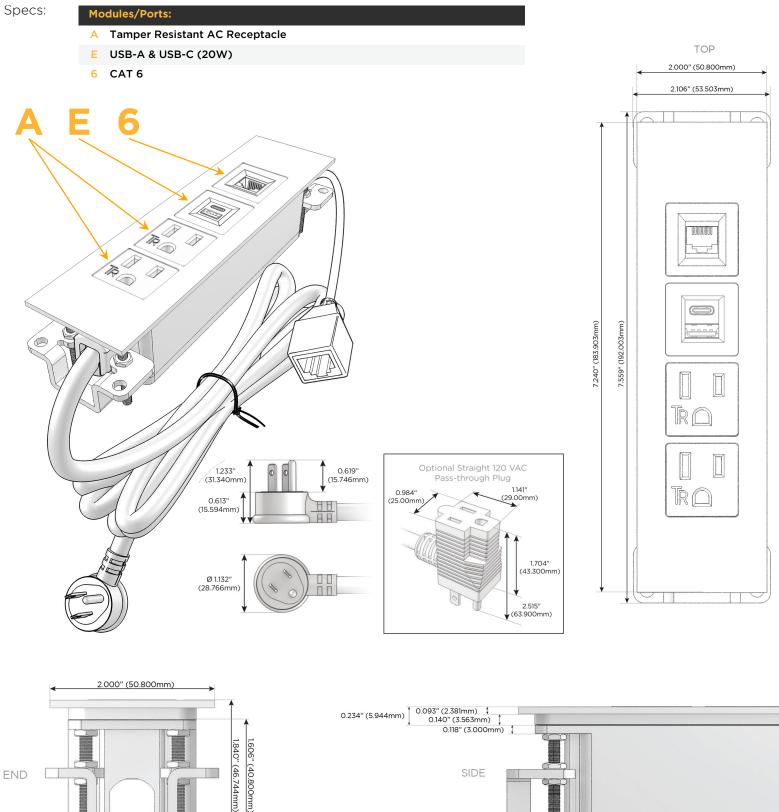

## Module/Port Options:

- A Tamper Resistant AC Receptacle
- E USB-A & USB-C (20W)
- M Double USB-A (Fast Charging Ports 18W)
- H HDMI
- 6 CAT 6
- 12 RJ 12
- X Switched AC
- Y 3-Way Switch (Low Voltage)
- V USB-C (45W High Speed Charging Port)
- S USB-C (25W High Speed Charging Port)
- R Switched AC (Rocker Switch)
- D Dimmer Switch

#### Plug:

Supplied with Low Profile Flat 45° Angle 120 VAC Plug

**Optional Standard Straight 120 VAC Plug** 

Optional Straight 120 VAC Pass-through Plug

- CLEAN, COMPACT DESIGN
- STREAMLINED
- LOW PROFILE
- SIDE-EXITING CORDS
- PLUG & PLAY
- 6' AC CORD & PLUG (FLAT PLUG STANDARD)
- CUSTOMIZABLE CONFIGURATIONS AND FINISHES
- UL LISTED FOR MOUNTING IN FURNITURE
- 15A