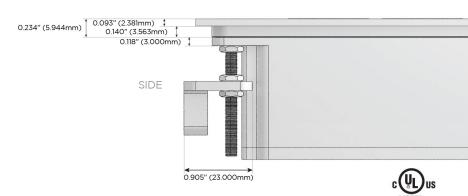

t)
- USB-C (25W High Speed Charging Port)
- R Switched AC (Rocker Switch)
- D Dimmer Switch

## Plug:

Supplied with Low Profile Flat 45° Angle 120 VAC

Optional Standard Straight 120 VAC Plug

Optional Straight 120 VAC Pass-through Plug

- CLEAN, COMPACT DESIGN
- **STREAMLINED**
- LOW PROFILE
- SIDE-EXITING CORDS
- **PLUG & PLAY**
- 6' AC CORD & PLUG (FLAT PLUG STANDARD)
- **CUSTOMIZABLE CONFIGURATIONS AND FINISHES**
- **UL LISTED FOR MOUNTING IN FURNITURE**
- 15A





## AC POWER & DATA CONNECTIVITY SOLUTION

M-POWER-4TW-AAE6-APATP

# Distributed by



Mormax Company, Inc.

8 Westchester Plaza

Elmsford, NY 10523

<u>&</u>

914-699-0101

sales@mormax.com mormax.com

/-AAE6-APATP

Specs:

## **Modules/Ports:**

- A Tamper Resistant AC Receptacle
- E USB-A & USB-C (20W)
- 6 CAT 6