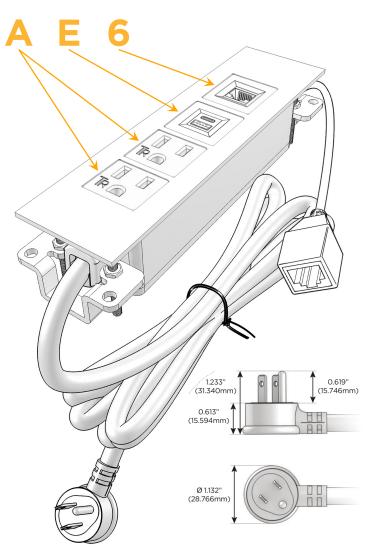

# **Module/Port Options:**

- **Tamper Resistant AC Receptacle**
- USB-A & USB-C (20W)
- Double USB-A (Fast Charging Ports 18W)
- **HDMI**
- CAT 6
- 12 RJ 12
- X Switched AC
- 3-Way Switch (Low Voltage)
- V USB-C (45W High Speed Charging Port)
- USB-C (25W High Speed Charging Port)
- R Switched AC (Rocker Switch)
- D Dimmer Switch

## Plug:

Supplied with Low Profile Flat 45° Angle 120 VAC

Optional Standard Straight 120 VAC Plug

Optional Straight 120 VAC Pass-through Plug

- CLEAN, COMPACT DESIGN
- **STREAMLINED**
- LOW PROFILE
- SIDE-EXITING CORDS
- **PLUG & PLAY**
- 6' AC CORD & PLUG (FLAT PLUG STANDARD)
- **CUSTOMIZABLE CONFIGURATIONS AND FINISHES**
- **UL LISTED FOR MOUNTING IN FURNITURE**
- 15A

## **Modules/Ports:**

- A Tamper Resistant AC Receptacle
- E USB-A & USB-C (20W)
- 6 CAT 6