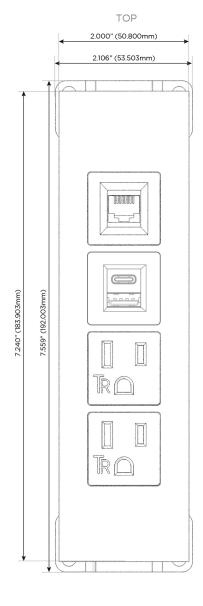

# **Module/Port Options:**

- **Tamper Resistant AC Receptacle**
- USB-A & USB-C (20W)
- Double USB-A (Fast Charging Ports 18W)
- **HDMI**
- CAT 6
- 12 RJ 12
- X Switched AC
- 3-Way Switch (Low Voltage)
- V USB-C (45W High Speed Charging Port)
- USB-C (25W High Speed Charging Port)
- R Switched AC (Rocker Switch)
- D Dimmer Switch

## **Modules/Ports:**

- A Tamper Resistant AC Receptacle
- E USB-A & USB-C (20W)
- 6 CAT 6