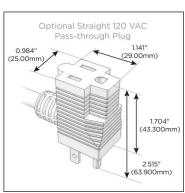

## Plug:

Supplied with Low Profile Flat 45° Angle 120 VAC

Optional Standard Straight 120 VAC Plug

Optional Straight 120 VAC Pass-through Plug

- CLEAN, COMPACT DESIGN
- **STREAMLINED**
- LOW PROFILE
- SIDE-EXITING CORDS
- **PLUG & PLAY**
- 6' AC CORD & PLUG (FLAT PLUG STANDARD)
- **CUSTOMIZABLE CONFIGURATIONS AND FINISHES**
- **UL LISTED FOR MOUNTING IN FURNITURE**
- 15A