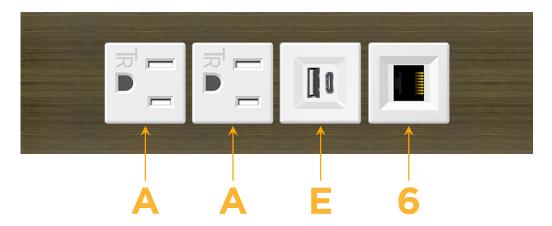

## **Modules/Ports:**

- A Tamper Resistant AC Receptacle
- E USB-A & USB-C (20W)
- 6 CAT 6