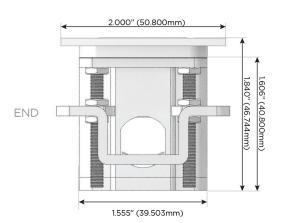

ort)
- USB-C (25W High Speed Charging Port)
- R Switched AC (Rocker Switch)
- D Dimmer Switch

## Plug:

Supplied with Low Profile Flat 45° Angle 120 VAC

Optional Standard Straight 120 VAC Plug

Optional Straight 120 VAC Pass-through Plug

- CLEAN, COMPACT DESIGN
- **STREAMLINED**
- LOW PROFILE
- SIDE-EXITING CORDS
- **PLUG & PLAY**
- 6' AC CORD & PLUG (FLAT PLUG STANDARD)
- **CUSTOMIZABLE CONFIGURATIONS AND FINISHES**
- **UL LISTED FOR MOUNTING IN FURNITURE**
- 15A





## AC POWER & DATA CONNECTIVITY SOLUTION

M-POWER-4TW-AAE6-APATP

# Distributed by



Mormax Company, Inc.

8 Westchester Plaza

Elmsford, NY 10523

<u>&</u>

914-699-0101

sales@mormax.com mormax.com

/-AAE6-APATP

Specs:

## **Modules/Ports:**

- A Tamper Resistant AC Receptacle
- E USB-A & USB-C (20W)
- 6 CAT 6