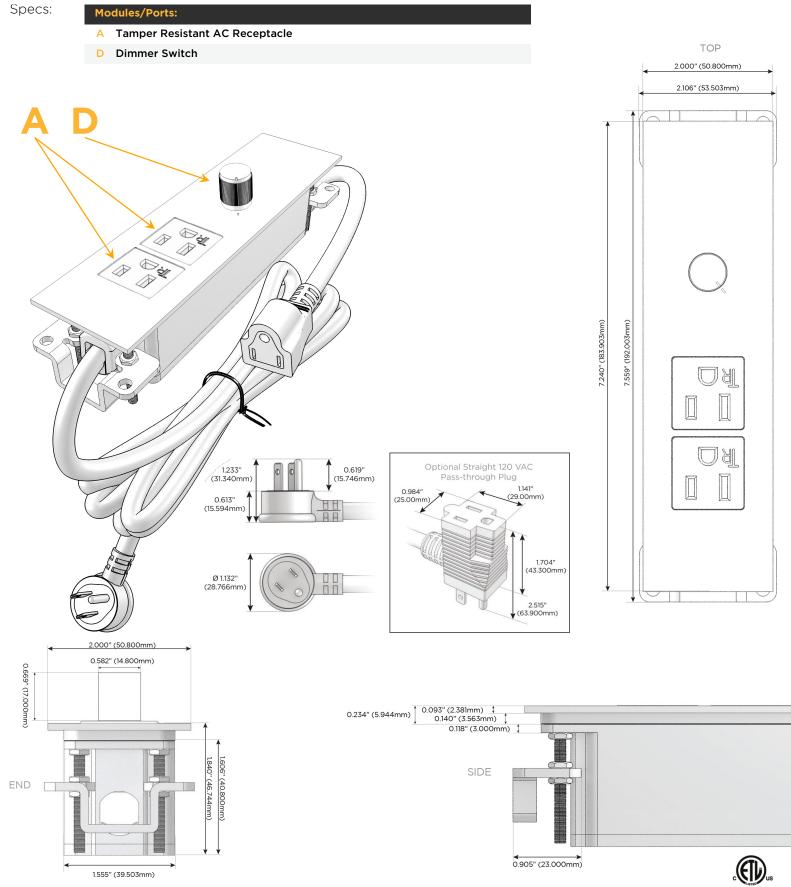

### Module/Port Options:

- A Tamper Resistant AC Receptacle
- E USB-A & USB-C (20W)
- M Double USB-A (Fast Charging Ports 18W)
- H HDMI
- 6 CAT 6
- 12 RJ 12
- X Switched AC
- Y 3-Way Switch (Low Voltage)
- V USB-C (45W High Speed Charging Port)
- S USB-C (25W High Speed Charging Port)
- R Switched AC (Rocker Switch)
- D Dimmer Switch

#### Plug:

Supplied with Low Profile Flat 45° Angle 120 VAC Plug

- Optional Standard Straight 120 VAC Plug
- Optional Straight 120 VAC Pass-through Plug

- CLEAN, COMPACT DESIGN
- STREAMLINED
- LOW PROFILE
- SIDE-EXITING CORDS
- PLUG & PLAY
- 6' AC CORD & PLUG (FLAT PLUG STANDARD)
- CUSTOMIZABLE CONFIGURATIONS AND FINISHES
- ETL LISTED FOR MOUNTING IN FURNITURE
- 15A