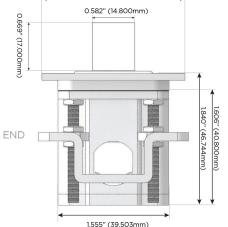

- V USB-C (45W High Speed Charging Port)
- USB-C (25W High Speed Charging Port)
- R Switched AC (Rocker Switch)
- D Dimmer Switch

#### Plug:

Supplied with Low Profile Flat 45° Angle 120 VAC

Optional Standard Straight 120 VAC Plug

Optional Straight 120 VAC Pass-through Plug

- CLEAN, COMPACT DESIGN
- **STREAMLINED**
- LOW PROFILE
- SIDE-EXITING CORDS
- **PLUG & PLAY**
- 6' AC CORD & PLUG (FLAT PLUG STANDARD)
- **CUSTOMIZABLE CONFIGURATIONS AND FINISHES**
- ETL LISTED FOR MOUNTING IN FURNITURE
- 15A





#### AC POWER & DATA CONNECTIVITY SOLUTION

M-POWER-4TW-AAD-S3STP

Specs:

# Distributed by



Mormax Company, Inc. 8 Westchester Plaza

Elmsford, NY 10523

914-699-0101

sales@mormax.com mormax.com

## **Modules/Ports:**

- **Tamper Resistant AC Receptacle**
- **Dimmer Switch**











0.234" (5.944mm)