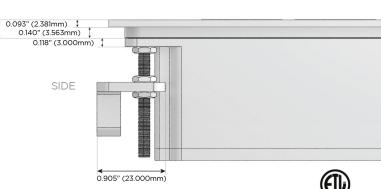

V USB-C (45W High Speed Charging Port)
- USB-C (25W High Speed Charging Port)
- R Switched AC (Rocker Switch)
- D Dimmer Switch

#### Plug:

Supplied with Low Profile Flat 45° Angle 120 VAC

Optional Standard Straight 120 VAC Plug

Optional Straight 120 VAC Pass-through Plug

- CLEAN, COMPACT DESIGN
- **STREAMLINED**
- LOW PROFILE
- SIDE-EXITING CORDS
- **PLUG & PLAY**
- 6' AC CORD & PLUG (FLAT PLUG STANDARD)
- **CUSTOMIZABLE CONFIGURATIONS AND FINISHES**
- ETL LISTED FOR MOUNTING IN FURNITURE
- 15A





#### AC POWER & DATA CONNECTIVITY SOLUTION

M-POWER-4TW-AAD-S3STP

Specs:

# Distributed by



Mormax Company, Inc. 8 Westchester Plaza

Elmsford, NY 10523

914-699-0101

sales@mormax.com mormax.com

## **Modules/Ports:**

- **Tamper Resistant AC Receptacle**
- **Dimmer Switch**











0.234" (5.944mm)