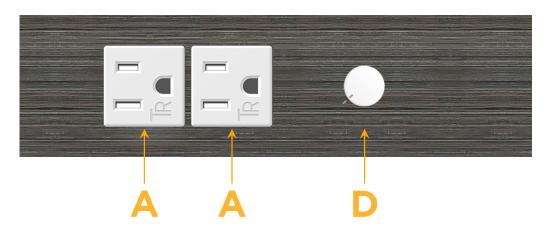

#### **Module/Port Options:**

- **Tamper Resistant AC Receptacle**
- USB-A & USB-C (20W)
- Double USB-A (Fast Charging Ports 18W)
- **HDMI**
- CAT 6
- 12 RJ 12
- X Switched AC
- 3-Way Switch (Low Voltage)
- V USB-C (45W High Speed Charging Port)
- USB-C (25W High Speed Charging Port)
- R Switched AC (Rocker Switch)
- D Dimmer Switch

## **Modules/Ports:**

- **Tamper Resistant AC Receptacle**
- **Dimmer Switch**

0.234" (5.944mm)