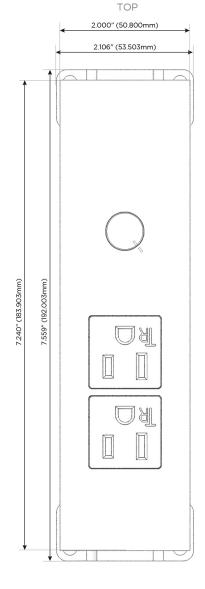

#### **Module/Port Options:**

- **Tamper Resistant AC Receptacle**
- USB-A & USB-C (20W)
- Double USB-A (Fast Charging Ports 18W)
- **HDMI**
- CAT 6
- 12 RJ 12
- X Switched AC
- 3-Way Switch (Low Voltage)
- V USB-C (45W High Speed Charging Port)
- USB-C (25W High Speed Charging Port)
- R Switched AC (Rocker Switch)
- D Dimmer Switch

## **Modules/Ports:**

- **Tamper Resistant AC Receptacle**
- **Dimmer Switch**

0.234" (5.944mm)