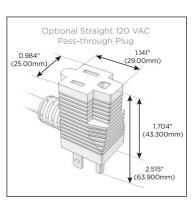

#### Plug:

Supplied with Low Profile Flat 45° Angle 120 VAC

Optional Standard Straight 120 VAC Plug

Optional Straight 120 VAC Pass-through Plug

- CLEAN, COMPACT DESIGN
- **STREAMLINED**
- LOW PROFILE
- SIDE-EXITING CORDS
- **PLUG & PLAY**
- 6' AC CORD & PLUG (FLAT PLUG STANDARD)
- **CUSTOMIZABLE CONFIGURATIONS AND FINISHES**
- ETL LISTED FOR MOUNTING IN FURNITURE
- 15A