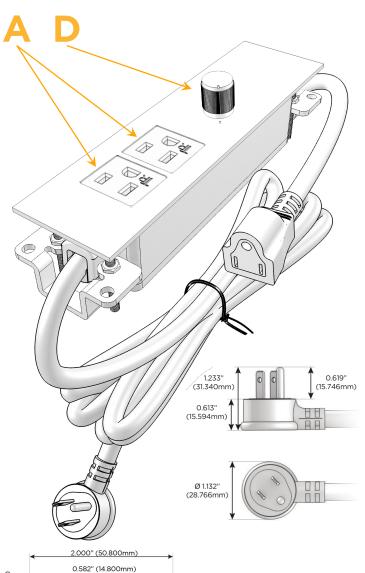

#### **Module/Port Options:**

- **Tamper Resistant AC Receptacle**
- USB-A & USB-C (20W)
- Double USB-A (Fast Charging Ports 18W)
- **HDMI**
- CAT 6
- 12 RJ 12
- X Switched AC
- 3-Way Switch (Low Voltage)
- V USB-C (45W High Speed Charging Port)
- USB-C (25W High Speed Charging Port)
- R Switched AC (Rocker Switch)
- D Dimmer Switch

#### Plug:

Supplied with Low Profile Flat 45° Angle 120 VAC

Optional Standard Straight 120 VAC Plug

Optional Straight 120 VAC Pass-through Plug

- CLEAN, COMPACT DESIGN
- **STREAMLINED**
- LOW PROFILE
- SIDE-EXITING CORDS
- **PLUG & PLAY**
- 6' AC CORD & PLUG (FLAT PLUG STANDARD)
- **CUSTOMIZABLE CONFIGURATIONS AND FINISHES**
- ETL LISTED FOR MOUNTING IN FURNITURE
- 15A

## **Modules/Ports:**

- **Tamper Resistant AC Receptacle**
- **Dimmer Switch**

0.234" (5.944mm)