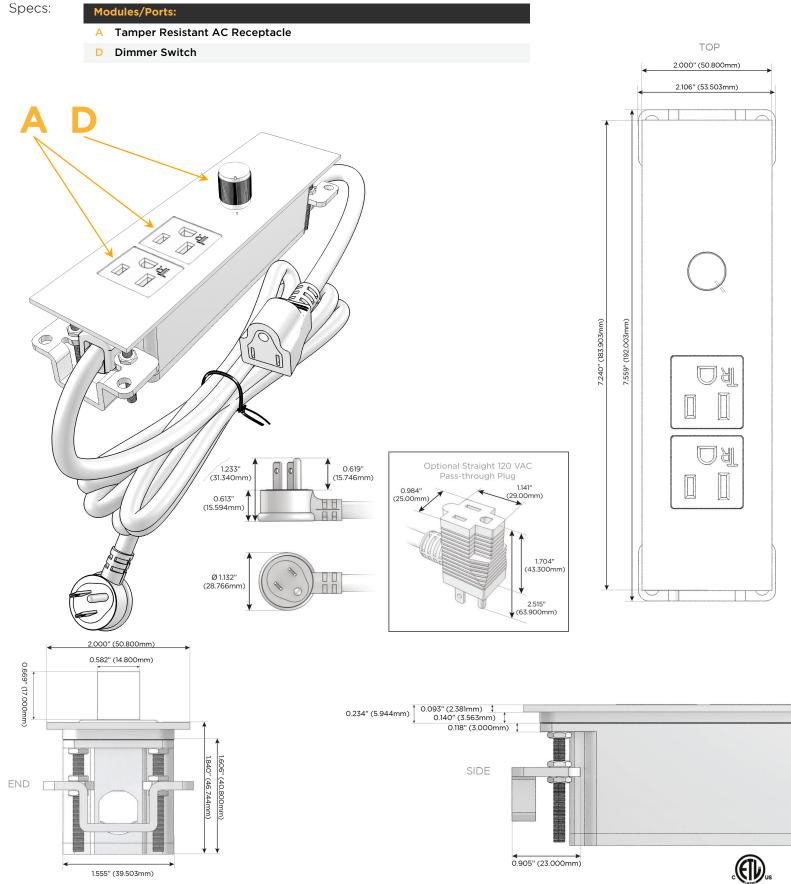

### Module/Port Options:

- A Tamper Resistant AC Receptacle
- E USB-A & USB-C (20W)
- M Double USB-A (Fast Charging Ports 18W)
- H HDMI
- 6 CAT 6
- 12 RJ 12
- X Switched AC
- Y 3-Way Switch (Low Voltage)
- V USB-C (45W High Speed Charging Port)
- S USB-C (25W High Speed Charging Port)
- R Switched AC (Rocker Switch)
- D Dimmer Switch

### Plug:

Supplied with Low Profile Flat 45° Angle 120 VAC Plug

- **Optional Standard Straight 120 VAC Plug**
- Optional Straight 120 VAC Pass-through Plug

- CLEAN, COMPACT DESIGN
- STREAMLINED
- LOW PROFILE
- SIDE-EXITING CORDS
- PLUG & PLAY
- 6' AC CORD & PLUG (FLAT PLUG STANDARD)
- CUSTOMIZABLE CONFIGURATIONS AND FINISHES
- ETL LISTED FOR MOUNTING IN FURNITURE
- 15A