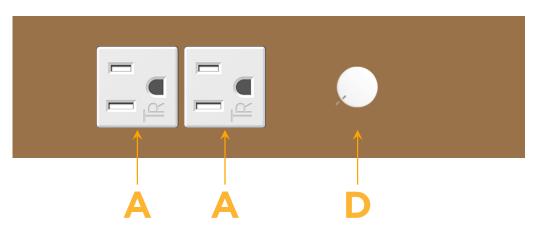

### Module/Port Options:

- A Tamper Resistant AC Receptacle
- E USB-A & USB-C (20W)
- M Double USB-A (Fast Charging Ports 18W)
- H HDMI
- 6 CAT 6
- 12 RJ 12
- X Switched AC
- Y 3-Way Switch (Low Voltage)
- V USB-C (45W High Speed Charging Port)
- S USB-C (25W High Speed Charging Port)
- R Switched AC (Rocker Switch)
- D Dimmer Switch