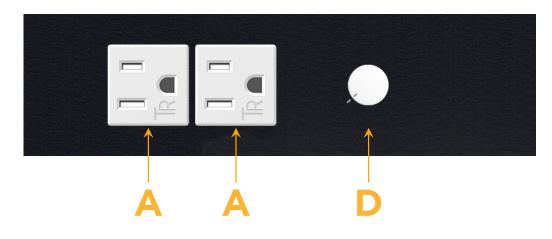

### Module/Port Options:

- **Tamper Resistant AC Receptacle** Α
- USB-A & USB-C (20W) E
- Double USB-A (Fast Charging Ports 18W) Μ
- HDMI H.
- CAT 6 6
- 12 RJ 12
- X Switched AC
- 3-Way Switch (Low Voltage) Y
- V USB-C (45W High Speed Charging Port)
- USB-C (25W High Speed Charging Port)
- R Switched AC (Rocker Switch)
- D Dimmer Switch