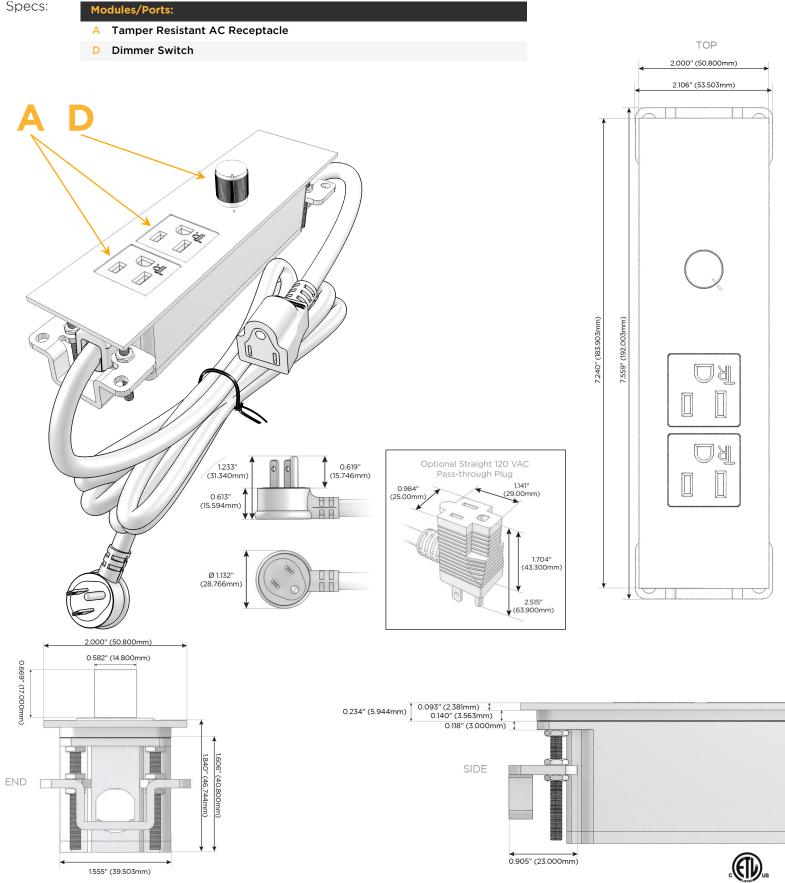

### Module/Port Options:

- **Tamper Resistant AC Receptacle** Α
- USB-A & USB-C (20W) E
- Double USB-A (Fast Charging Ports 18W) Μ
- HDMI H.
- CAT 6 6
- 12 RJ 12
- X Switched AC
- 3-Way Switch (Low Voltage) Y
- V USB-C (45W High Speed Charging Port)
- USB-C (25W High Speed Charging Port)
- R Switched AC (Rocker Switch)
- D Dimmer Switch

#### Plug:

Supplied with Low Profile Flat 45° Angle 120 VAC Plug

**Optional Standard Straight 120 VAC Plug** 

Optional Straight 120 VAC Pass-through Plug

- CLEAN, COMPACT DESIGN
- STREAMLINED
- LOW PROFILE
- SIDE-EXITING CORDS
- **PLUG & PLAY**
- 6' AC CORD & PLUG (FLAT PLUG STANDARD)
- CUSTOMIZABLE CONFIGURATIONS AND FINISHES
- ETL LISTED FOR MOUNTING IN FURNITURE
- 15A