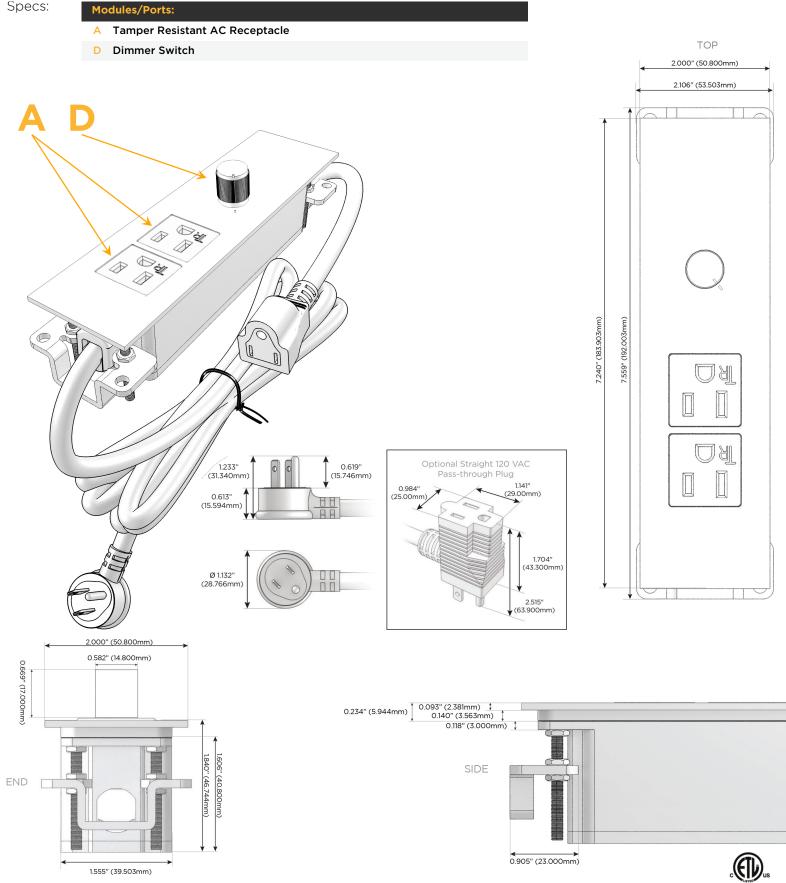

#### Module/Port Options:

- **Tamper Resistant AC Receptacle** Α
- USB-A & USB-C (20W) Е
- Double USB-A (Fast Charging Ports 18W) Μ
- HDMI H.
- CAT 6 6
- 12 RJ 12
- X Switched AC
- 3-Way Switch (Low Voltage) Y
- V USB-C (45W High Speed Charging Port)
- USB-C (25W High Speed Charging Port)
- R Switched AC (Rocker Switch)
- D Dimmer Switch

#### Plug:

Supplied with Low Profile Flat 45° Angle 120 VAC Plug

**Optional Standard Straight 120 VAC Plug** 

Optional Straight 120 VAC Pass-through Plug

- CLEAN, COMPACT DESIGN
- STREAMLINED
- LOW PROFILE
- SIDE-EXITING CORDS
- **PLUG & PLAY**
- 6' AC CORD & PLUG (FLAT PLUG STANDARD)
- CUSTOMIZABLE CONFIGURATIONS AND FINISHES
- ETL LISTED FOR MOUNTING IN FURNITURE
- 15A