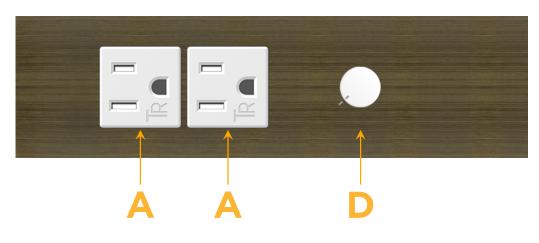

#### Module/Port Options:

- **Tamper Resistant AC Receptacle** Α
- USB-A & USB-C (20W) Е
- Double USB-A (Fast Charging Ports 18W) Μ
- HDMI H.
- CAT 6 6
- 12 RJ 12
- X Switched AC
- 3-Way Switch (Low Voltage) Y
- V USB-C (45W High Speed Charging Port)
- USB-C (25W High Speed Charging Port)
- R Switched AC (Rocker Switch)
- D Dimmer Switch