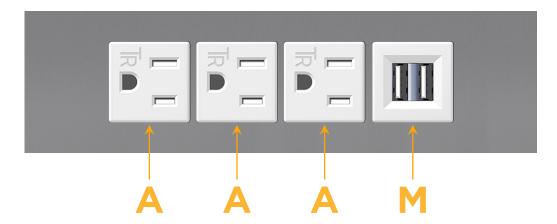

#### **Module/Port Options:**

- A Tamper Resistant AC Receptacle
- E USB-A & USB-C (20W)
- M Double USB-A (Fast Charging Ports 18W)
- H HDMI
- 6 CAT 6
- 12 RJ 12
- X Switched AC
- Y 3-Way Switch (Low Voltage)
- V USB-C (45W High Speed Charging Port)
- S USB-C (25W High Speed Charging Port)
- R Switched AC (Rocker Switch)
- Dimmer Switch

## **Modules/Ports:**

**Tamper Resistant AC Receptacle** 

Double USB-A (Fast Charging Ports - 18W)