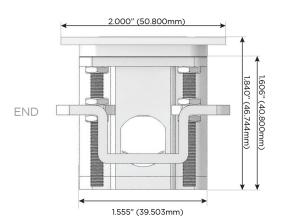

W High Speed Charging Port)
- S USB-C (25W High Speed Charging Port)
- R Switched AC (Rocker Switch)
- Dimmer Switch

#### Plug:

Supplied with Low Profile Flat 45° Angle 120 VAC Plug

Optional Standard Straight 120 VAC Plug

Optional Straight 120 VAC Pass-through Plug

- CLEAN, COMPACT DESIGN
- STREAMLINED
- LOW PROFILE
- SIDE-EXITING CORDS
- PLUG & PLAY
- 6' AC CORD & PLUG (FLAT PLUG STANDARD)
- CUSTOMIZABLE CONFIGURATIONS AND FINISHES
- UL LISTED FOR MOUNTING IN FURNITURE
- 15A





#### AC POWER & DATA CONNECTIVITY SOLUTION

M-POWER-4TW-AAAM-MATP

# Distributed by



Mormax Company, Inc.

914-699-0101

mormax.com

sales@mormax.com

8 Westchester Plaza Elmsford, NY 10523

Specs:

## **Modules/Ports:**

**Tamper Resistant AC Receptacle** 

Double USB-A (Fast Charging Ports - 18W)