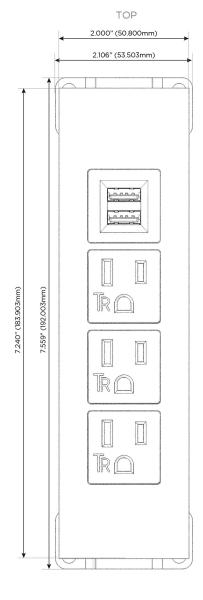

45W High Speed Charging Port)
- S USB-C (25W High Speed Charging Port)
- R Switched AC (Rocker Switch)
- Dimmer Switch

#### Plug:

Supplied with Low Profile Flat 45° Angle 120 VAC Plug

Optional Standard Straight 120 VAC Plug

Optional Straight 120 VAC Pass-through Plug

- CLEAN, COMPACT DESIGN
- STREAMLINED
- LOW PROFILE
- SIDE-EXITING CORDS
- PLUG & PLAY
- 6' AC CORD & PLUG (FLAT PLUG STANDARD)
- CUSTOMIZABLE CONFIGURATIONS AND FINISHES
- UL LISTED FOR MOUNTING IN FURNITURE
- 15A





#### AC POWER & DATA CONNECTIVITY SOLUTION

M-POWER-4TW-AAAM-MATP

# Distributed by



Mormax Company, Inc.

914-699-0101

mormax.com

sales@mormax.com

8 Westchester Plaza Elmsford, NY 10523

Specs:

## **Modules/Ports:**

**Tamper Resistant AC Receptacle** 

Double USB-A (Fast Charging Ports - 18W)