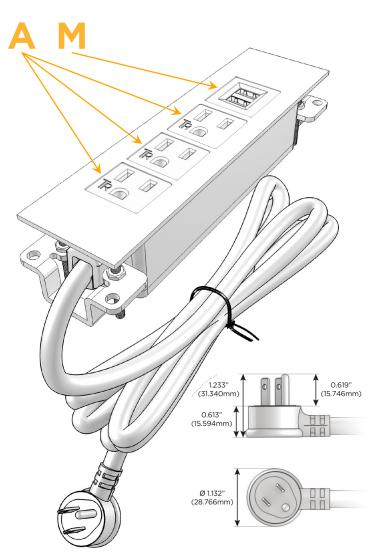

#### Plug:

Supplied with Low Profile Flat 45° Angle 120 VAC Plug

Optional Standard Straight 120 VAC Plug

Optional Straight 120 VAC Pass-through Plug

- CLEAN, COMPACT DESIGN
- STREAMLINED
- LOW PROFILE
- SIDE-EXITING CORDS
- PLUG & PLAY
- 6' AC CORD & PLUG (FLAT PLUG STANDARD)
- CUSTOMIZABLE CONFIGURATIONS AND FINISHES
- UL LISTED FOR MOUNTING IN FURNITURE
- 15A