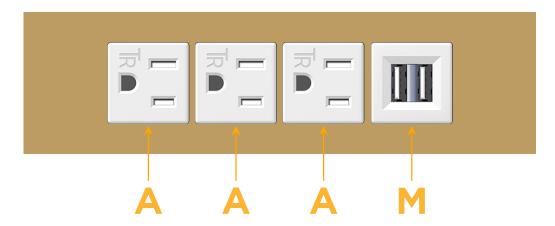

# Modules/Ports:

- A Tamper Resistant AC Receptacle
- M Double USB-A (Fast Charging Ports 18W)