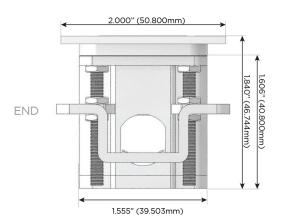

ng Port)
- USB-C (25W High Speed Charging Port)
- R Switched AC (Rocker Switch)
- D Dimmer Switch

### Plug:

Supplied with Low Profile Flat 45° Angle 120 VAC

Optional Standard Straight 120 VAC Plug

Optional Straight 120 VAC Pass-through Plug

- CLEAN, COMPACT DESIGN
- **STREAMLINED**
- LOW PROFILE
- SIDE-EXITING CORDS
- **PLUG & PLAY**
- 6' AC CORD & PLUG (FLAT PLUG STANDARD)
- **CUSTOMIZABLE CONFIGURATIONS AND FINISHES**
- **UL LISTED FOR MOUNTING IN FURNITURE**
- 15A





### AC POWER & DATA CONNECTIVITY SOLUTION

M-POWER-4TW-AAAM-BZATP

Specs:

# Distributed by

MORMAX

Mormax Company, Inc.

<u>&</u>

914-699-0101

8 Westchester Plaza Elmsford, NY 10523 sales@mormax.com mormax.com

# Modules/Ports:

- A Tamper Resistant AC Receptacle
- M Double USB-A (Fast Charging Ports 18W)