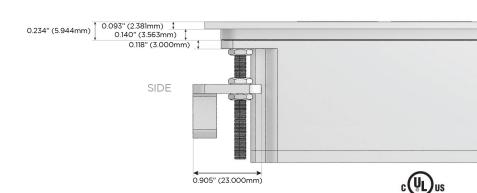

Port)
- USB-C (25W High Speed Charging Port)
- R Switched AC (Rocker Switch)
- D Dimmer Switch

### Plug:

Supplied with Low Profile Flat 45° Angle 120 VAC

Optional Standard Straight 120 VAC Plug

Optional Straight 120 VAC Pass-through Plug

- CLEAN, COMPACT DESIGN
- **STREAMLINED**
- LOW PROFILE
- SIDE-EXITING CORDS
- **PLUG & PLAY**
- 6' AC CORD & PLUG (FLAT PLUG STANDARD)
- **CUSTOMIZABLE CONFIGURATIONS AND FINISHES**
- **UL LISTED FOR MOUNTING IN FURNITURE**
- 15A





### AC POWER & DATA CONNECTIVITY SOLUTION

M-POWER-4TW-AAAM-BZATP

Specs:

# Distributed by

MORMAX

Mormax Company, Inc.

<u>&</u>

914-699-0101

8 Westchester Plaza Elmsford, NY 10523 sales@mormax.com mormax.com

# Modules/Ports:

- A Tamper Resistant AC Receptacle
- M Double USB-A (Fast Charging Ports 18W)