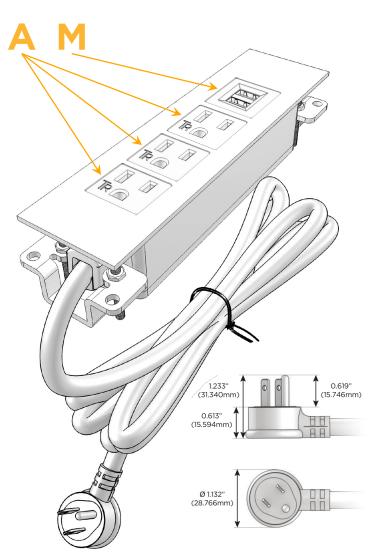

### Plug:

Supplied with Low Profile Flat 45° Angle 120 VAC

Optional Standard Straight 120 VAC Plug

Optional Straight 120 VAC Pass-through Plug

- CLEAN, COMPACT DESIGN
- **STREAMLINED**
- LOW PROFILE
- SIDE-EXITING CORDS
- **PLUG & PLAY**
- 6' AC CORD & PLUG (FLAT PLUG STANDARD)
- **CUSTOMIZABLE CONFIGURATIONS AND FINISHES**
- **UL LISTED FOR MOUNTING IN FURNITURE**
- 15A

# Modules/Ports:

- A Tamper Resistant AC Receptacle
- M Double USB-A (Fast Charging Ports 18W)