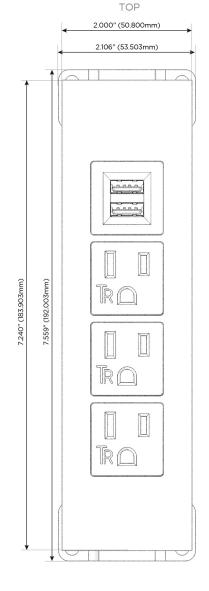

ging Port)
- USB-C (25W High Speed Charging Port)
- R Switched AC (Rocker Switch)
- D Dimmer Switch

### Plug:

Supplied with Low Profile Flat 45° Angle 120 VAC

Optional Standard Straight 120 VAC Plug

Optional Straight 120 VAC Pass-through Plug

- CLEAN, COMPACT DESIGN
- **STREAMLINED**
- LOW PROFILE
- SIDE-EXITING CORDS
- **PLUG & PLAY**
- 6' AC CORD & PLUG (FLAT PLUG STANDARD)
- **CUSTOMIZABLE CONFIGURATIONS AND FINISHES**
- **UL LISTED FOR MOUNTING IN FURNITURE**
- 15A





### AC POWER & DATA CONNECTIVITY SOLUTION

M-POWER-4TW-AAAM-BZATP

Specs:

# Distributed by

MORMAX

Mormax Company, Inc.

<u>&</u>

914-699-0101

8 Westchester Plaza Elmsford, NY 10523 sales@mormax.com mormax.com

# Modules/Ports:

- A Tamper Resistant AC Receptacle
- M Double USB-A (Fast Charging Ports 18W)