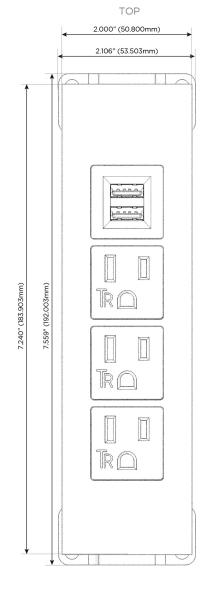

#### AC POWER & DATA CONNECTIVITY SOLUTION

M-POWER-4TW-AAAM-BZ5ATP

#### Trim Plate Finish: ARCHITECTURAL BRONZE (ABS)

Custom Finishes Available M-POWER-4TW-AAAM-BZ5ATP

## **Modules/Ports:**

A Tamper Resistant AC Receptacle

M Double USB-A (Fast Charging Ports - 18W)