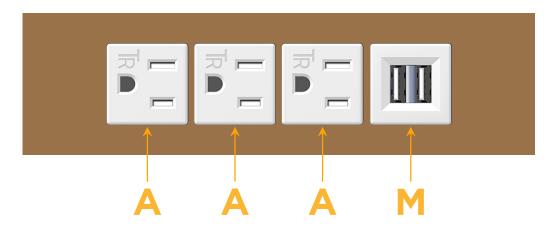

## **Modules/Ports:**

A Tamper Resistant AC Receptacle

M Double USB-A (Fast Charging Ports - 18W)