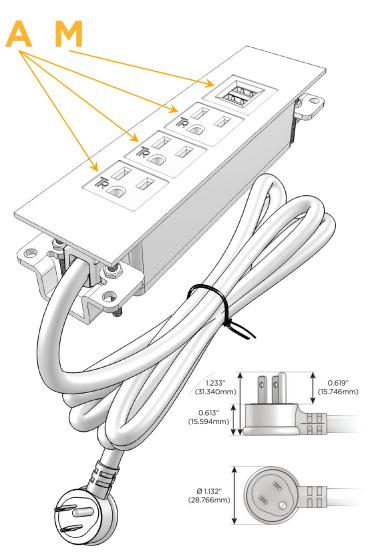

#### Plug:

Supplied with Low Profile Flat 45° Angle 120 VAC

Optional Standard Straight 120 VAC Plug

Optional Straight 120 VAC Pass-through Plug

- CLEAN, COMPACT DESIGN
- **STREAMLINED**
- LOW PROFILE
- SIDE-EXITING CORDS
- **PLUG & PLAY**
- 6' AC CORD & PLUG (FLAT PLUG STANDARD)
- **CUSTOMIZABLE CONFIGURATIONS AND FINISHES**
- **UL LISTED FOR MOUNTING IN FURNITURE**
- 15A

## **Modules/Ports:**

A Tamper Resistant AC Receptacle

M Double USB-A (Fast Charging Ports - 18W)