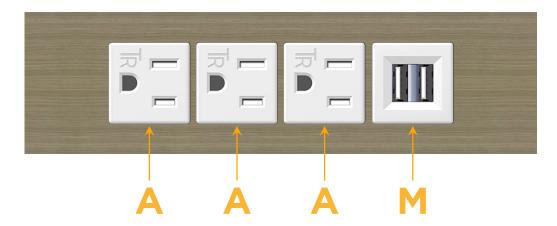

Specs: Modules/Ports:

A Tamper Resistant AC Receptacle

M Double USB-A (Fast Charging Ports - 18W)