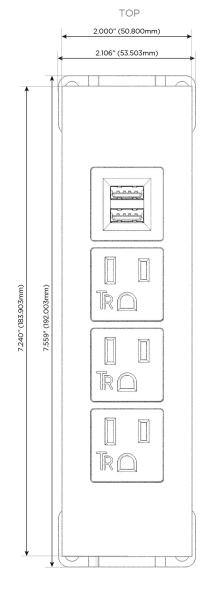

# **Module/Port Options:**

- **Tamper Resistant AC Receptacle**
- USB-A & USB-C (20W)
- Double USB-A (Fast Charging Ports 18W)
- **HDMI**
- CAT 6
- 12 RJ 12
- X Switched AC
- 3-Way Switch (Low Voltage)
- V USB-C (45W High Speed Charging Port)
- USB-C (25W High Speed Charging Port)
- R Switched AC (Rocker Switch)
- D Dimmer Switch

Specs: Modules/Ports:

A Tamper Resistant AC Receptacle

M Double USB-A (Fast Charging Ports - 18W)