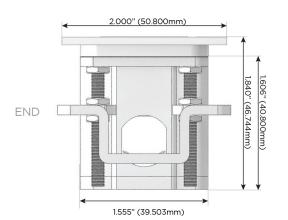

## Plug:

Supplied with Low Profile Flat 45° Angle 120 VAC

Optional Standard Straight 120 VAC Plug

Optional Straight 120 VAC Pass-through Plug

- CLEAN, COMPACT DESIGN
- **STREAMLINED**
- LOW PROFILE
- SIDE-EXITING CORDS
- **PLUG & PLAY**
- 6' AC CORD & PLUG (FLAT PLUG STANDARD)
- **CUSTOMIZABLE CONFIGURATIONS AND FINISHES**
- **UL LISTED FOR MOUNTING IN FURNITURE**
- 15A