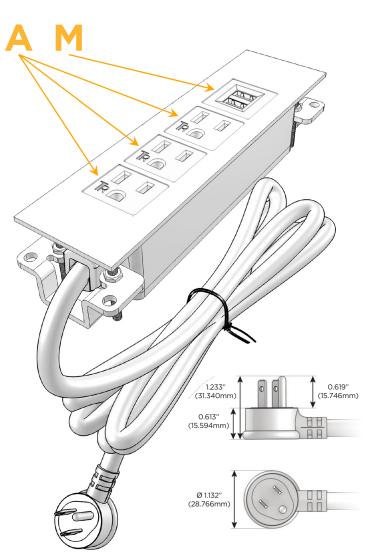

## Plug:

Supplied with Low Profile Flat 45° Angle 120 VAC

Optional Standard Straight 120 VAC Plug

Optional Straight 120 VAC Pass-through Plug

- CLEAN, COMPACT DESIGN
- **STREAMLINED**
- LOW PROFILE
- SIDE-EXITING CORDS
- **PLUG & PLAY**
- 6' AC CORD & PLUG (FLAT PLUG STANDARD)
- **CUSTOMIZABLE CONFIGURATIONS AND FINISHES**
- **UL LISTED FOR MOUNTING IN FURNITURE**
- 15A

Specs: Modules/Ports:

A Tamper Resistant AC Receptacle

M Double USB-A (Fast Charging Ports - 18W)