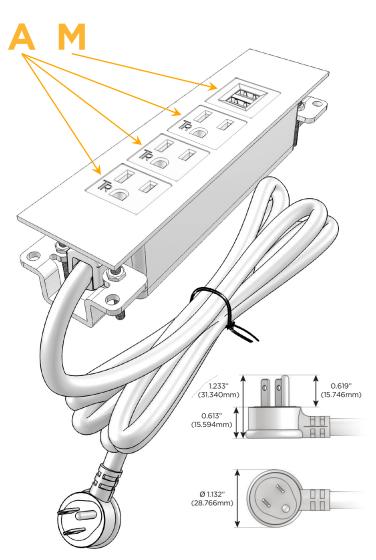

### **Module/Port Options:**

- **Tamper Resistant AC Receptacle**
- USB-A & USB-C (20W)
- Double USB-A (Fast Charging Ports 18W)
- **HDMI**
- CAT 6
- 12 RJ 12
- X Switched AC
- 3-Way Switch (Low Voltage)
- V USB-C (45W High Speed Charging Port)
- USB-C (25W High Speed Charging Port)
- R Switched AC (Rocker Switch)
- D Dimmer Switch

### Plug:

Supplied with Low Profile Flat 45° Angle 120 VAC

Optional Standard Straight 120 VAC Plug

Optional Straight 120 VAC Pass-through Plug

- CLEAN, COMPACT DESIGN
- **STREAMLINED**
- LOW PROFILE
- SIDE-EXITING CORDS
- **PLUG & PLAY**
- 6' AC CORD & PLUG (FLAT PLUG STANDARD)
- **CUSTOMIZABLE CONFIGURATIONS AND FINISHES**
- **UL LISTED FOR MOUNTING IN FURNITURE**
- 15A

#### Specs: **Modules/Ports:**

- **Tamper Resistant AC Receptacle**
- Double USB-A (Fast Charging Ports 18W)