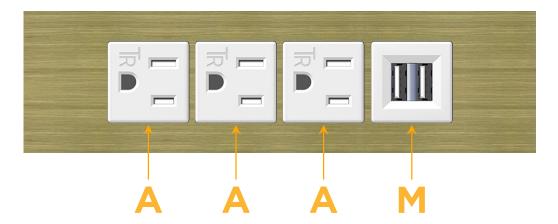

### **Module/Port Options:**

- **Tamper Resistant AC Receptacle**
- USB-A & USB-C (20W)
- Double USB-A (Fast Charging Ports 18W)
- **HDMI**
- CAT 6
- 12 RJ 12
- X Switched AC
- 3-Way Switch (Low Voltage)
- V USB-C (45W High Speed Charging Port)
- USB-C (25W High Speed Charging Port)
- R Switched AC (Rocker Switch)
- D Dimmer Switch

#### Specs: **Modules/Ports:**

- **Tamper Resistant AC Receptacle**
- Double USB-A (Fast Charging Ports 18W)