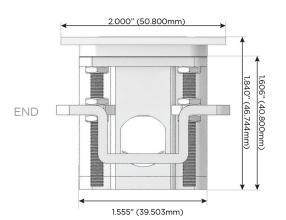

### Plug:

Supplied with Low Profile Flat 45° Angle 120 VAC

Optional Standard Straight 120 VAC Plug

Optional Straight 120 VAC Pass-through Plug

- CLEAN, COMPACT DESIGN
- **STREAMLINED**
- LOW PROFILE
- SIDE-EXITING CORDS
- **PLUG & PLAY**
- 6' AC CORD & PLUG (FLAT PLUG STANDARD)
- **CUSTOMIZABLE CONFIGURATIONS AND FINISHES**
- **UL LISTED FOR MOUNTING IN FURNITURE**
- 15A