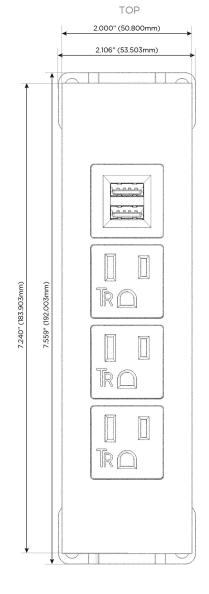

### **Module/Port Options:**

- **Tamper Resistant AC Receptacle**
- USB-A & USB-C (20W)
- Double USB-A (Fast Charging Ports 18W)
- **HDMI**
- CAT 6
- 12 RJ 12
- X Switched AC
- 3-Way Switch (Low Voltage)
- V USB-C (45W High Speed Charging Port)
- USB-C (25W High Speed Charging Port)
- R Switched AC (Rocker Switch)
- D Dimmer Switch

#### Specs: **Modules/Ports:**

- **Tamper Resistant AC Receptacle**
- Double USB-A (Fast Charging Ports 18W)