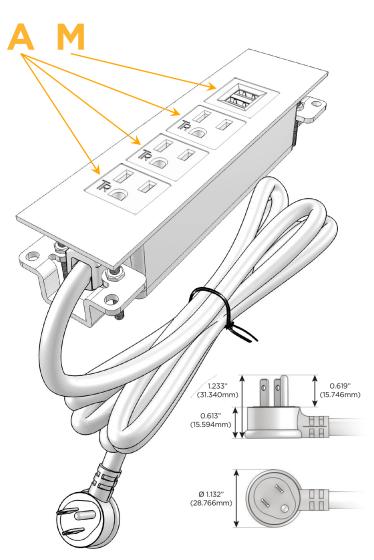

#### Plug:

Supplied with Low Profile Flat 45° Angle 120 VAC

Optional Standard Straight 120 VAC Plug

Optional Straight 120 VAC Pass-through Plug

- CLEAN, COMPACT DESIGN
- **STREAMLINED**
- LOW PROFILE
- SIDE-EXITING CORDS
- **PLUG & PLAY**
- 6' AC CORD & PLUG (FLAT PLUG STANDARD)
- **CUSTOMIZABLE CONFIGURATIONS AND FINISHES**
- **UL LISTED FOR MOUNTING IN FURNITURE**
- 15A

## Modules/Ports:

- A Tamper Resistant AC Receptacle
- M Double USB-A (Fast Charging Ports 18W)