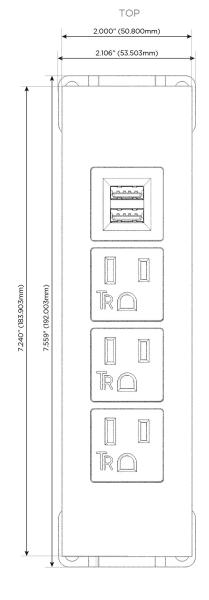

#### AC POWER & DATA CONNECTIVITY SOLUTION

M-POWER-4TW-AAAM-BR4TP

Specs:

## Modules/Ports:

- A Tamper Resistant AC Receptacle
- M Double USB-A (Fast Charging Ports 18W)