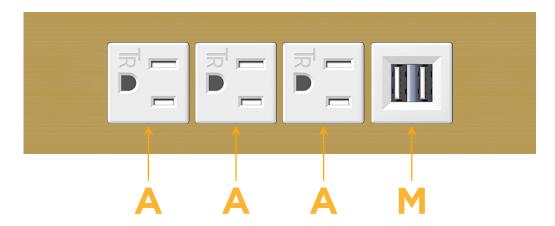

## Modules/Ports:

- A Tamper Resistant AC Receptacle
- M Double USB-A (Fast Charging Ports 18W)