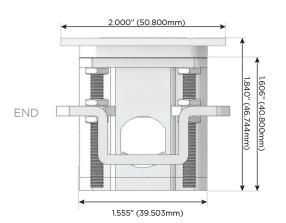

rt)
- USB-C (25W High Speed Charging Port)
- R Switched AC (Rocker Switch)
- D Dimmer Switch

#### Plug:

Supplied with Low Profile Flat 45° Angle 120 VAC

Optional Standard Straight 120 VAC Plug

Optional Straight 120 VAC Pass-through Plug

- CLEAN, COMPACT DESIGN
- **STREAMLINED**
- LOW PROFILE
- SIDE-EXITING CORDS
- **PLUG & PLAY**
- 6' AC CORD & PLUG (FLAT PLUG STANDARD)
- **CUSTOMIZABLE CONFIGURATIONS AND FINISHES**
- **UL LISTED FOR MOUNTING IN FURNITURE**
- 15A





#### AC POWER & DATA CONNECTIVITY SOLUTION

M-POWER-4TW-AAAM-BR4TP

Specs:

# Distributed by



Mormax Company, Inc.

8 Westchester Plaza

Elmsford, NY 10523

<u>&</u>

914-699-0101

∑ sc

sales@mormax.com mormax.com

## Modules/Ports:

- A Tamper Resistant AC Receptacle
- M Double USB-A (Fast Charging Ports 18W)