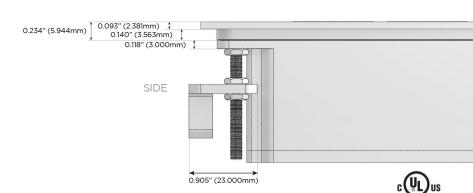

)
- USB-C (25W High Speed Charging Port)
- R Switched AC (Rocker Switch)
- D Dimmer Switch

#### Plug:

Supplied with Low Profile Flat 45° Angle 120 VAC

Optional Standard Straight 120 VAC Plug

Optional Straight 120 VAC Pass-through Plug

- CLEAN, COMPACT DESIGN
- **STREAMLINED**
- LOW PROFILE
- SIDE-EXITING CORDS
- **PLUG & PLAY**
- 6' AC CORD & PLUG (FLAT PLUG STANDARD)
- **CUSTOMIZABLE CONFIGURATIONS AND FINISHES**
- **UL LISTED FOR MOUNTING IN FURNITURE**
- 15A





#### AC POWER & DATA CONNECTIVITY SOLUTION

M-POWER-4TW-AAAM-BR4TP

Specs:

# Distributed by



Mormax Company, Inc.

8 Westchester Plaza

Elmsford, NY 10523

<u>&</u>

914-699-0101

∑ sc

sales@mormax.com mormax.com

## Modules/Ports:

- A Tamper Resistant AC Receptacle
- M Double USB-A (Fast Charging Ports 18W)