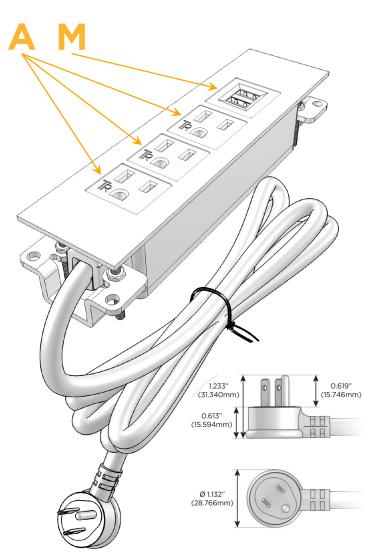

# **Module/Port Options:**

- **Tamper Resistant AC Receptacle**
- USB-A & USB-C (20W)
- Double USB-A (Fast Charging Ports 18W)
- **HDMI**
- CAT 6
- 12 RJ 12
- X Switched AC
- 3-Way Switch (Low Voltage)
- V USB-C (45W High Speed Charging Port)
- USB-C (25W High Speed Charging Port)
- R Switched AC (Rocker Switch)
- D **Dimmer Switch**

sales@mormax.com
mormax.com

Modules/Ports:

A Tamper Resistant AC Receptacle

M Double USB-A (Fast Charging Ports - 18W)