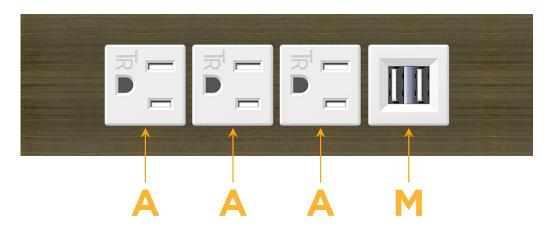

# **Module/Port Options:**

- **Tamper Resistant AC Receptacle**
- USB-A & USB-C (20W)
- Double USB-A (Fast Charging Ports 18W)
- **HDMI**
- CAT 6
- 12 RJ 12
- X Switched AC
- 3-Way Switch (Low Voltage)
- V USB-C (45W High Speed Charging Port)
- USB-C (25W High Speed Charging Port)
- R Switched AC (Rocker Switch)
- D **Dimmer Switch**

sales@mormax.com
mormax.com

Modules/Ports:

A Tamper Resistant AC Receptacle

M Double USB-A (Fast Charging Ports - 18W)