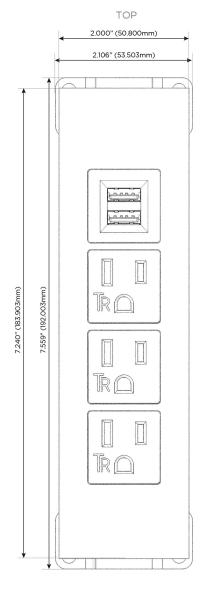

# **Module/Port Options:**

- **Tamper Resistant AC Receptacle**
- USB-A & USB-C (20W)
- Double USB-A (Fast Charging Ports 18W)
- **HDMI**
- CAT 6
- 12 RJ 12
- X Switched AC
- 3-Way Switch (Low Voltage)
- V USB-C (45W High Speed Charging Port)
- USB-C (25W High Speed Charging Port)
- R Switched AC (Rocker Switch)
- D **Dimmer Switch**

sales@mormax.com
mormax.com

Modules/Ports:

A Tamper Resistant AC Receptacle

M Double USB-A (Fast Charging Ports - 18W)