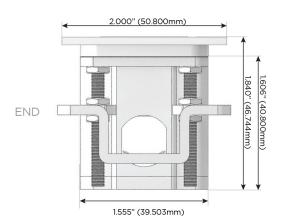

e)
- V USB-C (45W High Speed Charging Port)
- S USB-C (25W High Speed Charging Port)
- R Switched AC (Rocker Switch)
- **D** Dimmer Switch

### Plug:

Supplied with Low Profile Flat 45° Angle 120 VAC Plug

Optional Standard Straight 120 VAC Plug

Optional Straight 120 VAC Pass-through Plug

- CLEAN, COMPACT DESIGN
- STREAMLINED
- LOW PROFILE
- SIDE-EXITING CORDS
- PLUG & PLAY
- 6' AC CORD & PLUG (FLAT PLUG STANDARD)
- CUSTOMIZABLE CONFIGURATIONS AND FINISHES
- UL LISTED FOR MOUNTING IN FURNITURE
- 15A





Specs:

### AC POWER & DATA CONNECTIVITY SOLUTION

M-POWER-4TW-AAAE-BRAATP

Distributed by



Mormax Company, Inc.
8 Westchester Plaza

Elmsford, NY 10523

<u>&</u>

914-699-0101

sales@mormax.com mormax.com

Modules/Ports:

A Tamper Resistant AC Receptacle

E USB-A & USB-C (20W)