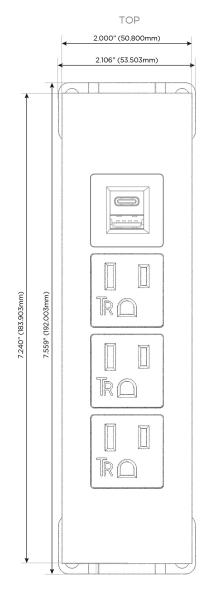

### **Module/Port Options:**

- A Tamper Resistant AC Receptacle
- E USB-A & USB-C (20W)
- M Double USB-A (Fast Charging Ports 18W)
- H HDMI
- 6 CAT 6
- 12 RJ 12
- X Switched AC
- Y 3-Way Switch (Low Voltage)
- V USB-C (45W High Speed Charging Port)
- S USB-C (25W High Speed Charging Port)
- R Switched AC (Rocker Switch)
- **D** Dimmer Switch

Modules/Ports:

A Tamper Resistant AC Receptacle

E USB-A & USB-C (20W)