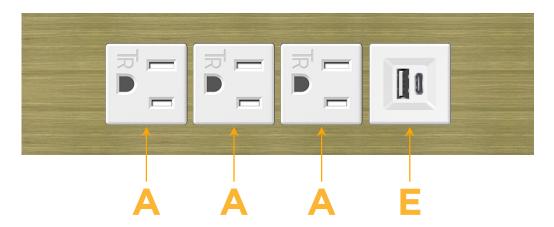

### **Module/Port Options:**

- A Tamper Resistant AC Receptacle
- E USB-A & USB-C (20W)
- M Double USB-A (Fast Charging Ports 18W)
- H HDMI
- 6 CAT 6
- 12 RJ 12
- X Switched AC
- Y 3-Way Switch (Low Voltage)
- V USB-C (45W High Speed Charging Port)
- S USB-C (25W High Speed Charging Port)
- R Switched AC (Rocker Switch)
- **D** Dimmer Switch

Modules/Ports:

A Tamper Resistant AC Receptacle

E USB-A & USB-C (20W)