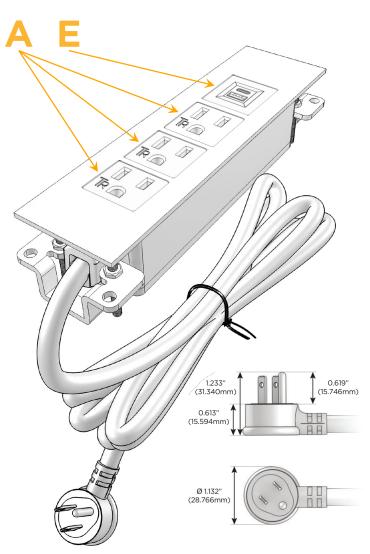

### **Module/Port Options:**

- A Tamper Resistant AC Receptacle
- E USB-A & USB-C (20W)
- M Double USB-A (Fast Charging Ports 18W)
- H HDMI
- 6 CAT 6
- 12 RJ 12
- X Switched AC
- Y 3-Way Switch (Low Voltage)
- V USB-C (45W High Speed Charging Port)
- S USB-C (25W High Speed Charging Port)
- R Switched AC (Rocker Switch)
- **D** Dimmer Switch

### Plug:

Supplied with Low Profile Flat 45° Angle 120 VAC Plug

Optional Standard Straight 120 VAC Plug

Optional Straight 120 VAC Pass-through Plug

- CLEAN, COMPACT DESIGN
- STREAMLINED
- LOW PROFILE
- SIDE-EXITING CORDS
- PLUG & PLAY
- 6' AC CORD & PLUG (FLAT PLUG STANDARD)
- CUSTOMIZABLE CONFIGURATIONS AND FINISHES
- UL LISTED FOR MOUNTING IN FURNITURE
- 15A

Modules/Ports:

A Tamper Resistant AC Receptacle

E USB-A & USB-C (20W)