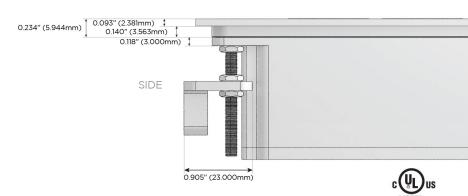

- V USB-C (45W High Speed Charging Port)
- S USB-C (25W High Speed Charging Port)
- R Switched AC (Rocker Switch)
- **D** Dimmer Switch

### Plug:

Supplied with Low Profile Flat 45° Angle 120 VAC Plug

Optional Standard Straight 120 VAC Plug

Optional Straight 120 VAC Pass-through Plug

- CLEAN, COMPACT DESIGN
- STREAMLINED
- LOW PROFILE
- SIDE-EXITING CORDS
- PLUG & PLAY
- 6' AC CORD & PLUG (FLAT PLUG STANDARD)
- CUSTOMIZABLE CONFIGURATIONS AND FINISHES
- UL LISTED FOR MOUNTING IN FURNITURE
- 15A





Specs:

### AC POWER & DATA CONNECTIVITY SOLUTION

M-POWER-4TW-AAAE-BRAATP

Distributed by



Mormax Company, Inc.
8 Westchester Plaza

Elmsford, NY 10523

<u>&</u>

914-699-0101

sales@mormax.com mormax.com

Modules/Ports:

A Tamper Resistant AC Receptacle

E USB-A & USB-C (20W)