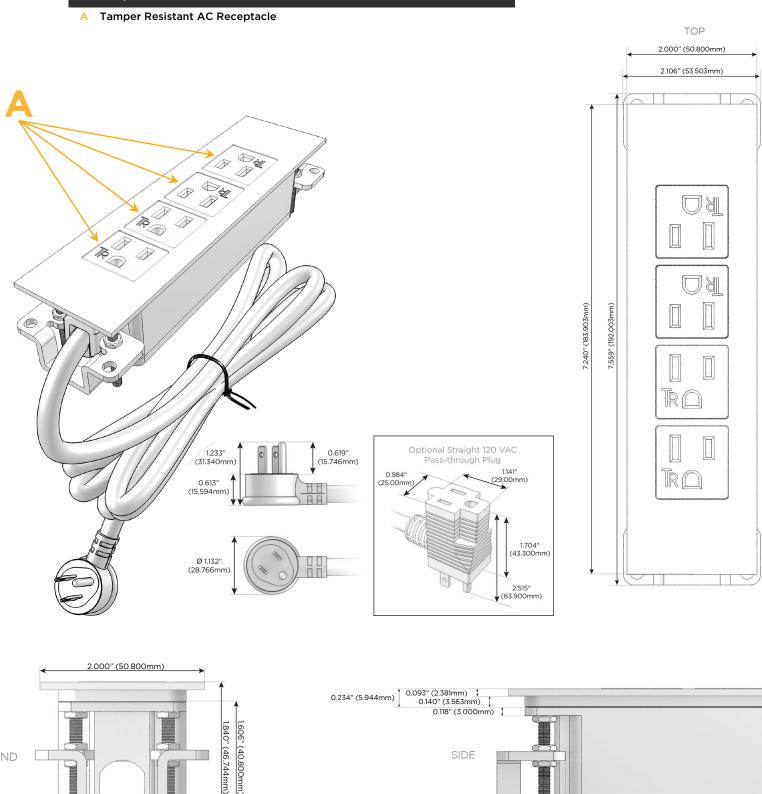

### Module/Port Options:

- **Tamper Resistant AC Receptacle** Α
- USB-A & USB-C (20W) Е
- Double USB-A (Fast Charging Ports 18W) Μ
- HDMI H.
- CAT 6 6
- 12 RJ 12
- X Switched AC
- 3-Way Switch (Low Voltage) Y
- V USB-C (45W High Speed Charging Port)
- S USB-C (25W High Speed Charging Port)
- R Switched AC (Rocker Switch)
- D **Dimmer Switch**

#### Plug:

Supplied with Low Profile Flat 45° Angle 120 VAC Plug

- **Optional Standard Straight 120 VAC Plug**
- Optional Straight 120 VAC Pass-through Plug

- CLEAN, COMPACT DESIGN
- STREAMLINED
- LOW PROFILE
- SIDE-EXITING CORDS
- PLUG & PLAY
- 6' AC CORD & PLUG (FLAT PLUG STANDARD)
- CUSTOMIZABLE CONFIGURATIONS AND FINISHES
- UL LISTED FOR MOUNTING IN FURNITURE
- 15A

### AC POWER & DATA CONNECTIVITY SOLUTION

M-POWER-4TW-AAAA-SS4ATP

Specs:

END

1.555" (39.503mm)

## Modules/Ports:

Mormax Company, Inc. 8 Westchester Plaza Elmsford, NY 10523

C 914-699-0101 sales@mormax.com  $\square$ mormax.com

SIDE

0.905" (23.000mm)

٧L US

LISTED

E491161 WER DISTR