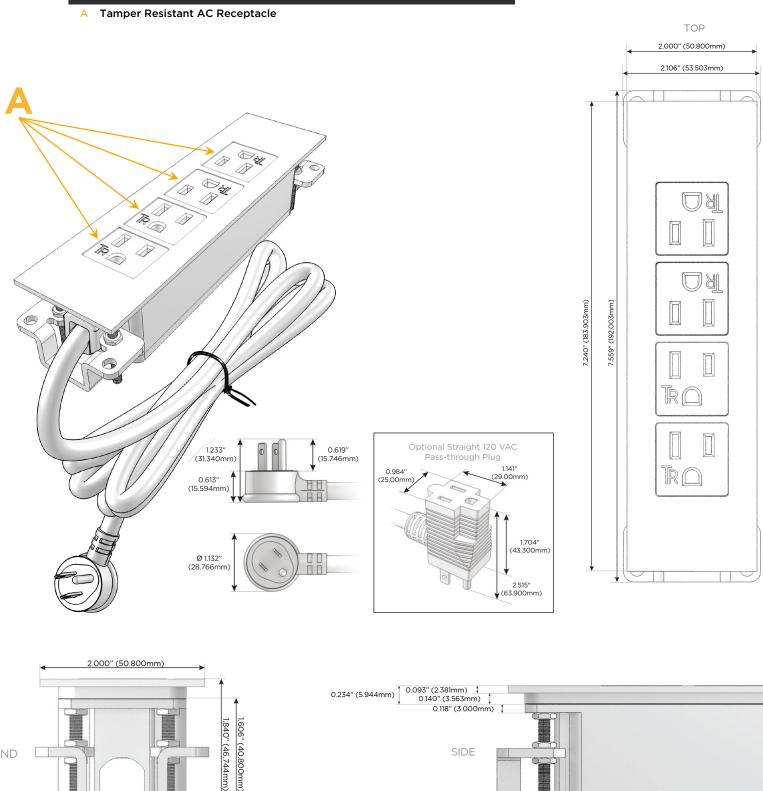

## Module/Port Options:

- A Tamper Resistant AC Receptacle
- E USB-A & USB-C (20W)
- M Double USB-A (Fast Charging Ports 18W)
- H HDMI
- 6 CAT 6
- 12 RJ 12
- X Switched AC
- Y 3-Way Switch (Low Voltage)
- V USB-C (45W High Speed Charging Port)
- S USB-C (25W High Speed Charging Port)
- R Switched AC (Rocker Switch)
- D Dimmer Switch

#### Plug:

Supplied with Low Profile Flat 45° Angle 120 VAC Plug

Optional Standard Straight 120 VAC Plug

Optional Straight 120 VAC Pass-through Plug

- CLEAN, COMPACT DESIGN
- STREAMLINED
- LOW PROFILE
- SIDE-EXITING CORDS
- PLUG & PLAY
- 6' AC CORD & PLUG (FLAT PLUG STANDARD)
- CUSTOMIZABLE CONFIGURATIONS AND FINISHES
- UL LISTED FOR MOUNTING IN FURNITURE
- 15A

# AC POWER & DATA CONNECTIVITY SOLUTION

M-POWER-4TW-AAAA-S3ATP

Specs:

END

1.555" (39.503mm)

## Modules/Ports:

Mormax Company, Inc. 8 Westchester Plaza Elmsford, NY 10523

C 914-699-0101 sales@mormax.com  $\square$ mormax.com

SIDE

0.905" (23.000mm)

٧L US

LISTED

E491161 WER DISTR