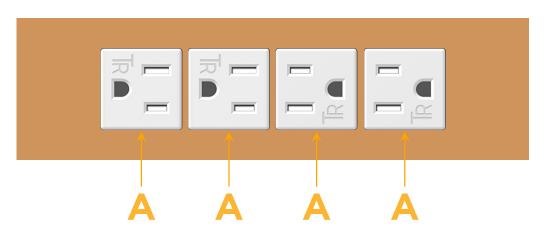

## Module/Port Options:

- A Tamper Resistant AC Receptacle
- E USB-A & USB-C (20W)
- M Double USB-A (Fast Charging Ports 18W)
- H HDMI
- 6 CAT 6
- 12 RJ 12
- X Switched AC
- Y 3-Way Switch (Low Voltage)
- V USB-C (45W High Speed Charging Port)
- S USB-C (25W High Speed Charging Port)
- R Switched AC (Rocker Switch)
- D Dimmer Switch