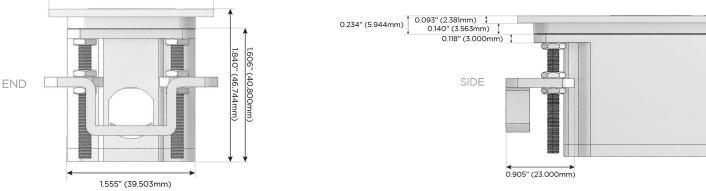

#### Plug:

Supplied with Low Profile Flat 45° Angle 120 VAC Plug

- **Optional Standard Straight 120 VAC Plug**
- Optional Straight 120 VAC Pass-through Plug

- CLEAN, COMPACT DESIGN
- STREAMLINED
- LOW PROFILE
- SIDE-EXITING CORDS
- PLUG & PLAY
- 6' AC CORD & PLUG (FLAT PLUG STANDARD)
- CUSTOMIZABLE CONFIGURATIONS AND FINISHES
- UL LISTED FOR MOUNTING IN FURNITURE
- 15A