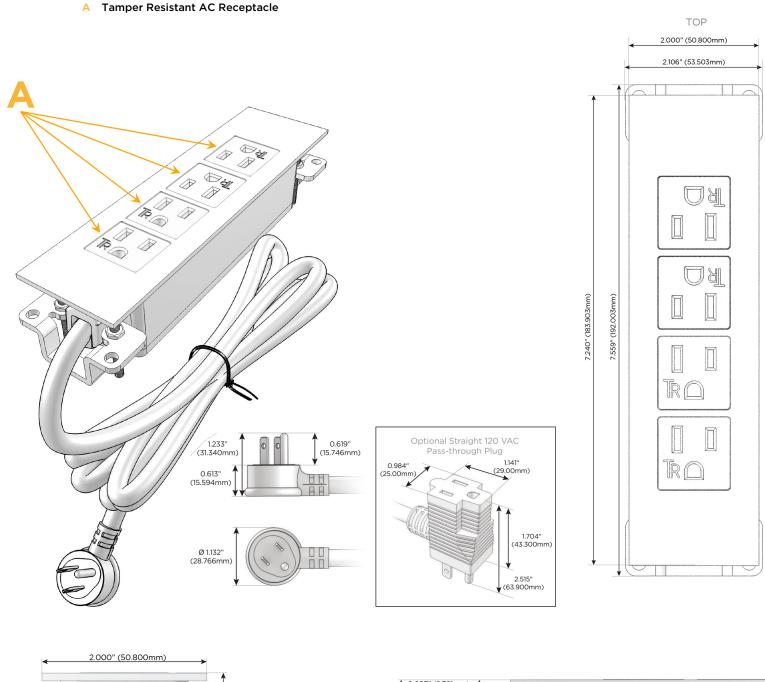

## Module/Port Options:

- A Tamper Resistant AC Receptacle
- E USB-A & USB-C (20W)
- M Double USB-A (Fast Charging Ports 18W)
- H HDMI
- 6 CAT 6
- 12 RJ 12
- X Switched AC
- Y 3-Way Switch (Low Voltage)
- V USB-C (45W High Speed Charging Port)
- S USB-C (25W High Speed Charging Port)
- R Switched AC (Rocker Switch)
- D Dimmer Switch

#### Plug:

Supplied with Low Profile Flat 45° Angle 120 VAC Plug

- **Optional Standard Straight 120 VAC Plug**
- Optional Straight 120 VAC Pass-through Plug

- CLEAN, COMPACT DESIGN
- STREAMLINED
- LOW PROFILE
- SIDE-EXITING CORDS
- PLUG & PLAY
- 6' AC CORD & PLUG (FLAT PLUG STANDARD)
- CUSTOMIZABLE CONFIGURATIONS AND FINISHES
- UL LISTED FOR MOUNTING IN FURNITURE
- 15A