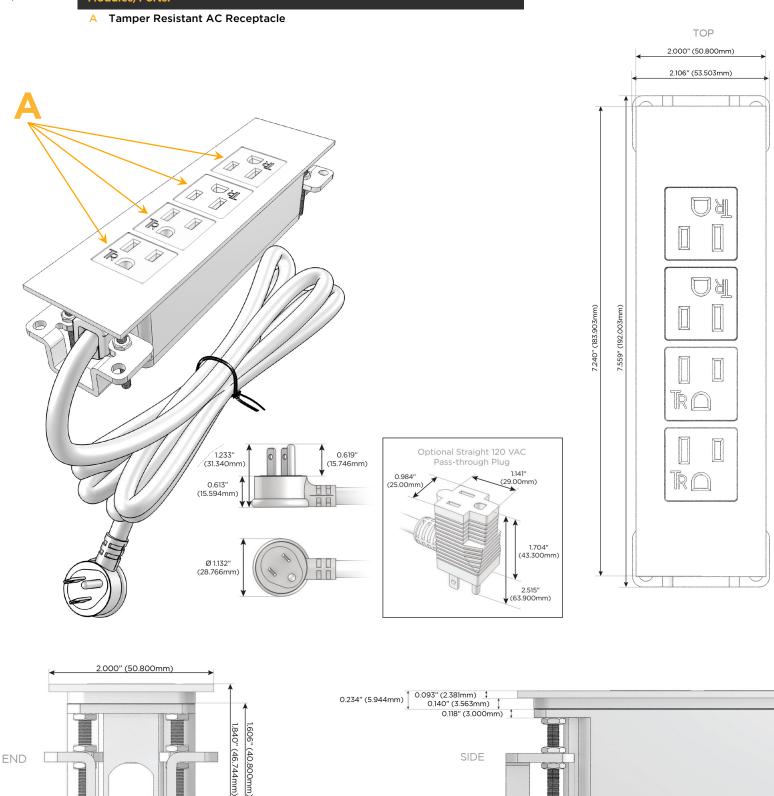

### Module/Port Options:

- **Tamper Resistant AC Receptacle** Α
- USB-A & USB-C (20W) Е
- Double USB-A (Fast Charging Ports 18W) Μ
- HDMI H.
- CAT 6 6
- 12 RJ 12
- X Switched AC
- 3-Way Switch (Low Voltage) Y
- V USB-C (45W High Speed Charging Port)
- S USB-C (25W High Speed Charging Port)
- R Switched AC (Rocker Switch)
- D Dimmer Switch

#### Plug:

Supplied with Low Profile Flat 45° Angle 120 VAC Plug

**Optional Standard Straight 120 VAC Plug** 

Optional Straight 120 VAC Pass-through Plug

- CLEAN, COMPACT DESIGN
- STREAMLINED
- LOW PROFILE
- SIDE-EXITING CORDS
- PLUG & PLAY
- 6' AC CORD & PLUG (FLAT PLUG STANDARD)
- CUSTOMIZABLE CONFIGURATIONS AND FINISHES
- UL LISTED FOR MOUNTING IN FURNITURE
- 15A

# AC POWER & DATA CONNECTIVITY SOLUTION

M-POWER-4TW-AAAA-CHATP

Specs:

## Modules/Ports:

1.555" (39.503mm)

0.905" (23.000mm)

UL)us

LISTED

E491161

Mormax Company, Inc. 8 Westchester Plaza Elmsford, NY 10523

© 2024 Metro Light & Power, LLC. All rights reserved. US Patent No(s) 10,841,990; 10,847,959; other Patents Pending Metro Light & Power, LLC | 11 Smith St Englewood, NJ 07631 | T: 201-416-4160 | F: 208-979-4613 | info@metrolightandpower.com | www.metrolightandpower.com