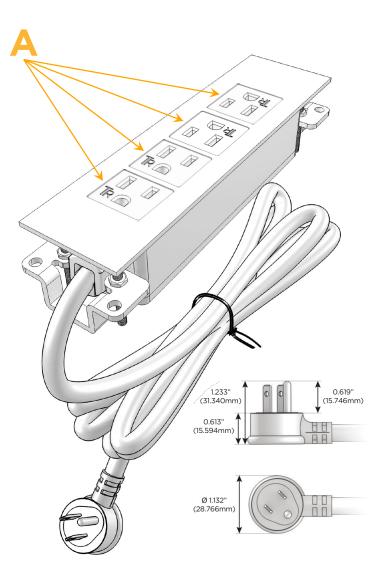

# **Module/Port Options:**

- A Tamper Resistant AC Receptacle
- E USB-A & USB-C (20W)
- M Double USB-A (Fast Charging Ports 18W)
- H HDMI
- 6 CAT 6
- 12 RJ 12
- X Switched AC
- Y 3-Way Switch (Low Voltage)
- V USB-C (45W High Speed Charging Port)
- S USB-C (25W High Speed Charging Port)
- R Switched AC (Rocker Switch)
- **D** Dimmer Switch

## Plug:

Supplied with Low Profile Flat 45° Angle 120 VAC Plug

Optional Standard Straight 120 VAC Plug

Optional Straight 120 VAC Pass-through Plug

- CLEAN, COMPACT DESIGN
- STREAMLINED
- LOW PROFILE
- SIDE-EXITING CORDS
- PLUG & PLAY
- 6' AC CORD & PLUG (FLAT PLUG STANDARD)
- CUSTOMIZABLE CONFIGURATIONS AND FINISHES
- UL LISTED FOR MOUNTING IN FURNITURE
- 15A

## **Modules/Ports:**

A Tamper Resistant AC Receptacle