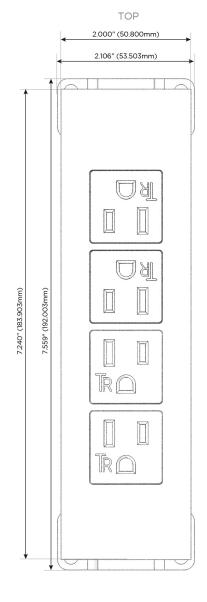

#### Trim Plate Finish: ARCHITECTURAL BRONZE (ABS)

M-POWER-4TW-AAAA-BZ5ATP

## Specs: