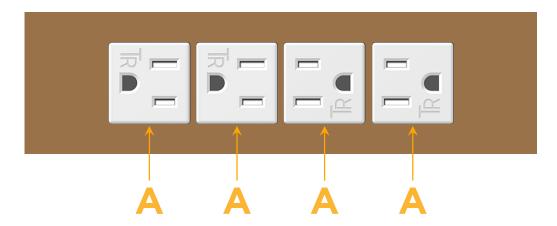

-BZ5ATP

Distributed by



Mormax Company, Inc.
8 Westchester Plaza

Elmsford, NY 10523

914-699-0101 sales@mormax.com

sales@mormax.cor mormax.com

Metro Light & Power's line of power & data solutions offers sophisticated design elements combined with greater ease of installation. Streamlined and low-profile, enhanced by side-exiting cords, our outlets advance the industry with their cutting edge look and feel. We believe flexibility is key, and we provide a variety of mounting options, including the ability to mount in limited spaces. Our outlets are available in many finishes and configurations, in addition to a custom color and finish capability for our clients.

# Trim Plate Finish Custom Finishes Available

#### Trim Plate Finish: ARCHITECTURAL BRONZE (ABS)

M-POWER-4TW-AAAA-BZ5ATP



## Features:

# **Module/Port Options:**

- A Tamper Resistant AC Receptacle
- E USB-A & USB-C (20W)
- M Double USB-A (Fast Charging Ports 18W)
- H HDMI
- 6 CAT 6
- 12 RJ 12
- X Switched AC
- Y 3-Way Switch (Low Voltage)
- V USB-C (45W High Speed Charging Port)
- S USB-C (25W High Speed Charging Port)
- R Switched AC (Rocker Switch)
- **D** Dimmer Switch

## Plug:

Supplied with Low Profile Flat 45° Angle 120 VAC Plug

Optional Standard Straight 120 VAC Plug

Optional Straight 120 VAC Pass-through Plug

- CLEAN, COMPACT DESIGN
- STREAMLINED
- LOW PROFILE
- SIDE-EXITING CORDS
- PLUG & PLAY
- 6' AC CORD & PLUG (FLAT PLUG STANDARD)
- CUSTOMIZABLE CONFIGURATIONS AND FINISHES
- UL LISTED FOR MOUNTING IN FURNITURE
- 15A





## AC POWER & DATA CONNECTIVITY SOLUTION

M-POWER-4TW-AAAA-BZ5ATP

MO