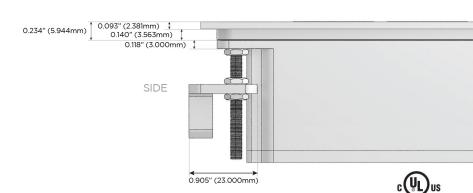

ch (Low Voltage)
- V USB-C (45W High Speed Charging Port)
- S USB-C (25W High Speed Charging Port)
- R Switched AC (Rocker Switch)
- **D** Dimmer Switch

## Plug:

Supplied with Low Profile Flat 45° Angle 120 VAC Plug

Optional Standard Straight 120 VAC Plug

Optional Straight 120 VAC Pass-through Plug

- CLEAN, COMPACT DESIGN
- STREAMLINED
- LOW PROFILE
- SIDE-EXITING CORDS
- PLUG & PLAY
- 6' AC CORD & PLUG (FLAT PLUG STANDARD)
- CUSTOMIZABLE CONFIGURATIONS AND FINISHES
- UL LISTED FOR MOUNTING IN FURNITURE
- 15A





## AC POWER & DATA CONNECTIVITY SOLUTION

M-POWER-4TW-AAAA-BZ5ATP

MORMAX

Mormax Company, Inc.

Distributed by

914-699-0101

sales@mormax.com

8 Westchester Plaza Elmsford, NY 10523



mormax.com

## Specs:

## **Modules/Ports:**

A Tamper Resistant AC Receptacle