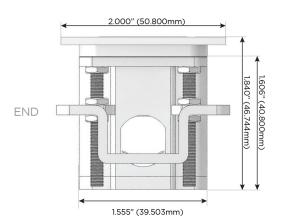

itch (Low Voltage)
- V USB-C (45W High Speed Charging Port)
- S USB-C (25W High Speed Charging Port)
- R Switched AC (Rocker Switch)
- **D** Dimmer Switch

## Plug:

Supplied with Low Profile Flat 45° Angle 120 VAC Plug

Optional Standard Straight 120 VAC Plug

Optional Straight 120 VAC Pass-through Plug

- CLEAN, COMPACT DESIGN
- STREAMLINED
- LOW PROFILE
- SIDE-EXITING CORDS
- PLUG & PLAY
- 6' AC CORD & PLUG (FLAT PLUG STANDARD)
- CUSTOMIZABLE CONFIGURATIONS AND FINISHES
- UL LISTED FOR MOUNTING IN FURNITURE
- 15A





## AC POWER & DATA CONNECTIVITY SOLUTION

M-POWER-4TW-AAAA-BZ5ATP

MORMAX

Mormax Company, Inc.

Distributed by

914-699-0101

sales@mormax.com

8 Westchester Plaza Elmsford, NY 10523



mormax.com

## Specs:

## **Modules/Ports:**

A Tamper Resistant AC Receptacle