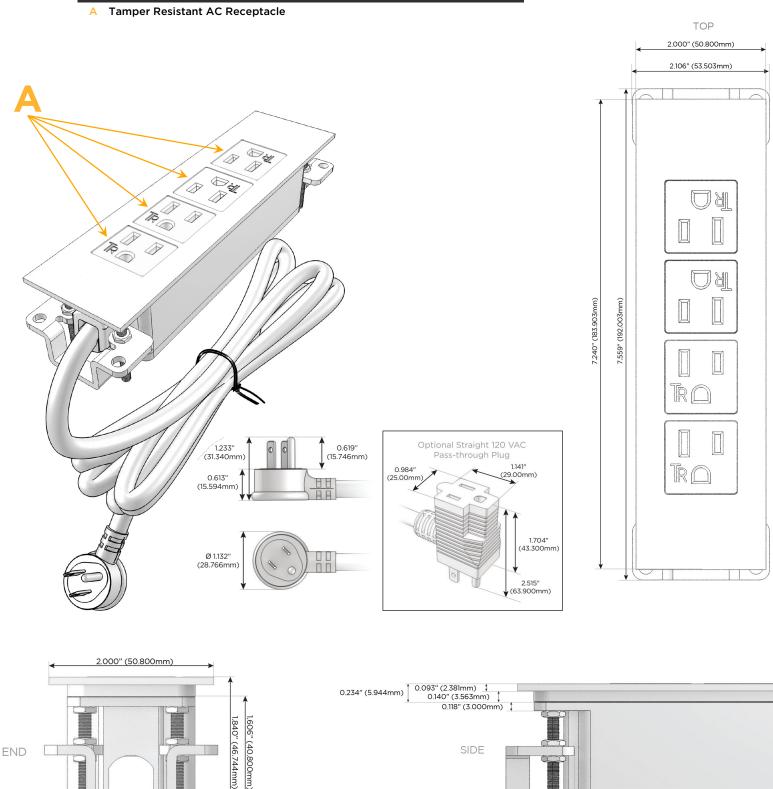

## Module/Port Options:

- **Tamper Resistant AC Receptacle** Α
- USB-A & USB-C (20W) E
- Double USB-A (Fast Charging Ports 18W) Μ
- HDMI H.
- CAT 6 6
- 12 RJ 12
- X Switched AC
- 3-Way Switch (Low Voltage) Y
- V USB-C (45W High Speed Charging Port)
- USB-C (25W High Speed Charging Port)
- R Switched AC (Rocker Switch)
- D Dimmer Switch

#### Plug:

Supplied with Low Profile Flat 45° Angle 120 VAC Plug

**Optional Standard Straight 120 VAC Plug** 

Optional Straight 120 VAC Pass-through Plug

- CLEAN, COMPACT DESIGN
- STREAMLINED
- LOW PROFILE
- SIDE-EXITING CORDS
- PLUG & PLAY
- 6' AC CORD & PLUG (FLAT PLUG STANDARD)
- CUSTOMIZABLE CONFIGURATIONS AND FINISHES
- UL LISTED FOR MOUNTING IN FURNITURE
- 15A

# Modules/Ports:

1.555" (39.503mm)

Distributed by

0.905" (23.000mm)

UL)us

LISTED

E491161

Mormax Company, Inc. 8 Westchester Plaza Elmsford, NY 10523