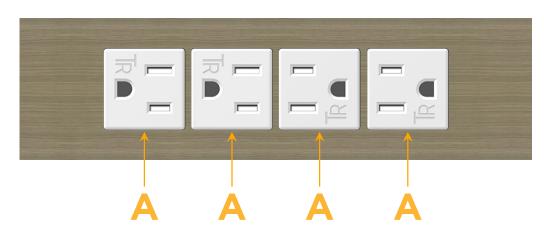

## Module/Port Options:

- **Tamper Resistant AC Receptacle** Α
- USB-A & USB-C (20W) E
- Double USB-A (Fast Charging Ports 18W) Μ
- HDMI H.
- CAT 6 6
- 12 RJ 12
- X Switched AC
- 3-Way Switch (Low Voltage) Y
- V USB-C (45W High Speed Charging Port)
- USB-C (25W High Speed Charging Port)
- R Switched AC (Rocker Switch)
- D Dimmer Switch