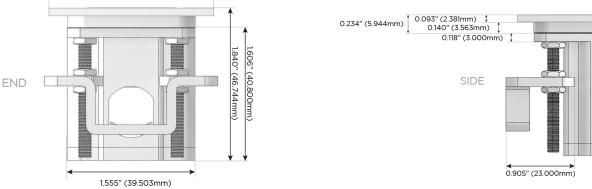

USB-C (20W)
- M Double USB-A (Fast Charging Ports 18W)
- H HDMI
- 6 CAT 6
- 12 RJ 12
- X Switched AC
- Y 3-Way Switch (Low Voltage)
- V USB-C (45W High Speed Charging Port)
- S USB-C (25W High Speed Charging Port)
- R Switched AC (Rocker Switch)
- D Dimmer Switch

#### Plug:

Supplied with Low Profile Flat 45° Angle 120 VAC Plug

**Optional Standard Straight 120 VAC Plug** 

Optional Straight 120 VAC Pass-through Plug

- CLEAN, COMPACT DESIGN
- STREAMLINED
- LOW PROFILE
- SIDE-EXITING CORDS
- PLUG & PLAY
- 6' AC CORD & PLUG (FLAT PLUG STANDARD)
- CUSTOMIZABLE CONFIGURATIONS AND FINISHES
- UL LISTED FOR MOUNTING IN FURNITURE
- 15A





# AC POWER & DATA CONNECTIVITY SOLUTION

M-POWER-4TW-AAAA-BZ4TP

Specs:

# Modules/Ports:



Mormax Company, Inc. 8 Westchester Plaza Elmsford, NY 10523







© 2024 Metro Light & Power, LLC. All rights reserved. US Patent No(s) 10,841,990; 10,847,959; other Patents Pending Metro Light & Power, LLC | 11 Smith St Englewood, NJ 07631 | T: 201-416-4160 | F: 208-979-4613 | info@metrolightandpower.com | www.metrolightandpower.com