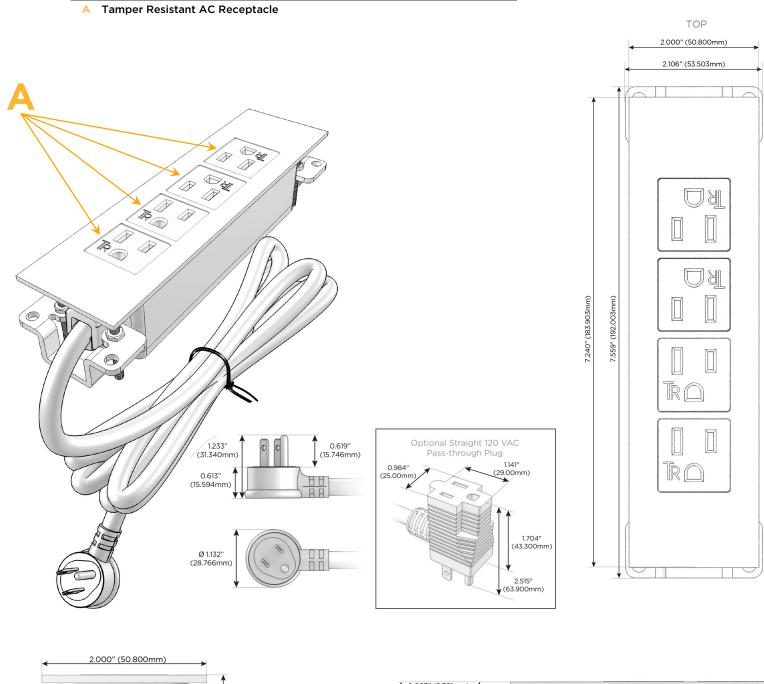

## Module/Port Options:

- A Tamper Resistant AC Receptacle
- E USB-A & USB-C (20W)
- M Double USB-A (Fast Charging Ports 18W)
- H HDMI
- 6 CAT 6
- 12 RJ 12
- X Switched AC
- Y 3-Way Switch (Low Voltage)
- V USB-C (45W High Speed Charging Port)
- S USB-C (25W High Speed Charging Port)
- R Switched AC (Rocker Switch)
- D Dimmer Switch

#### Plug:

Supplied with Low Profile Flat 45° Angle 120 VAC Plug

**Optional Standard Straight 120 VAC Plug** 

Optional Straight 120 VAC Pass-through Plug

- CLEAN, COMPACT DESIGN
- STREAMLINED
- LOW PROFILE
- SIDE-EXITING CORDS
- PLUG & PLAY
- 6' AC CORD & PLUG (FLAT PLUG STANDARD)
- CUSTOMIZABLE CONFIGURATIONS AND FINISHES
- UL LISTED FOR MOUNTING IN FURNITURE
- 15A

# AC POWER & DATA CONNECTIVITY SOLUTION

M-POWER-4TW-AAAA-BZ4TP

Specs: