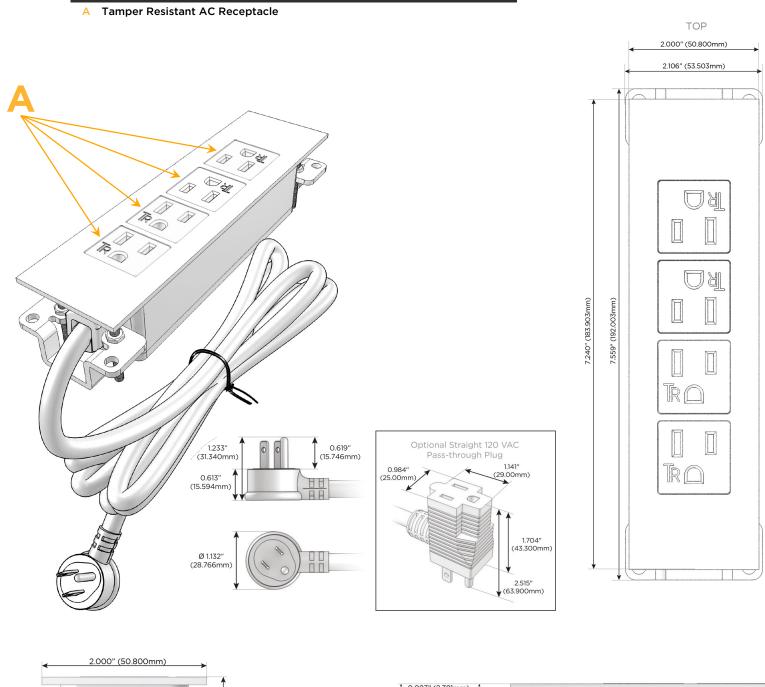

## Module/Port Options:

- A Tamper Resistant AC Receptacle
- E USB-A & USB-C (20W)
- M Double USB-A (Fast Charging Ports 18W)
- H HDMI
- 6 CAT 6
- 12 RJ 12
- X Switched AC
- Y 3-Way Switch (Low Voltage)
- V USB-C (45W High Speed Charging Port)
- S USB-C (25W High Speed Charging Port)
- R Switched AC (Rocker Switch)
- D Dimmer Switch

#### Plug:

Supplied with Low Profile Flat 45° Angle 120 VAC Plug

Optional Standard Straight 120 VAC Plug

Optional Straight 120 VAC Pass-through Plug

- CLEAN, COMPACT DESIGN
- STREAMLINED
- LOW PROFILE
- SIDE-EXITING CORDS
- PLUG & PLAY
- 6' AC CORD & PLUG (FLAT PLUG STANDARD)
- CUSTOMIZABLE CONFIGURATIONS AND FINISHES
- UL LISTED FOR MOUNTING IN FURNITURE
- 15A

# AC POWER & DATA CONNECTIVITY SOLUTION

M-POWER-4TW-AAAA-BTP

Specs:

## Modules/Ports:

Distributed by

Mormax Company, Inc. 8 Westchester Plaza Elmsford, NY 10523

E491161

© 2024 Metro Light & Power, LLC. All rights reserved. US Patent No(s) 10,841,990; 10,847,959; other Patents Pending Metro Light & Power, LLC | 11 Smith St Englewood, NJ 07631 | T: 201-416-4160 | F: 208-979-4613 | info@metrolightandpower.com | www.metrolightandpower.com