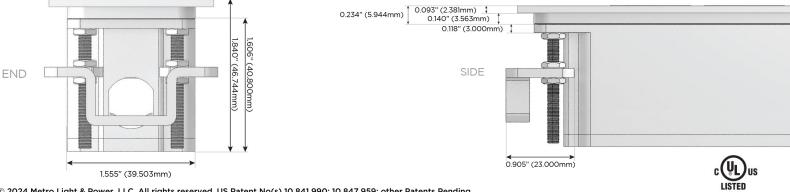

# AC POWER & DATA CONNECTIVITY SOLUTION

M-POWER-4TW-AAAA-BTP

Specs:

## Modules/Ports:

Distributed by

Mormax Company, Inc. 8 Westchester Plaza Elmsford, NY 10523

E491161

© 2024 Metro Light & Power, LLC. All rights reserved. US Patent No(s) 10,841,990; 10,847,959; other Patents Pending Metro Light & Power, LLC | 11 Smith St Englewood, NJ 07631 | T: 201-416-4160 | F: 208-979-4613 | info@metrolightandpower.com | www.metrolightandpower.com