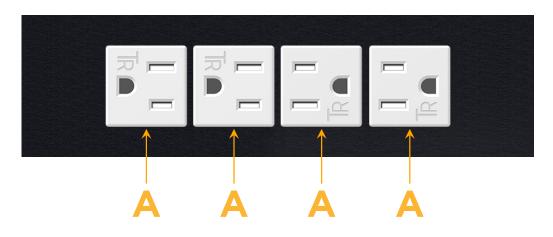

## Module/Port Options:

- A Tamper Resistant AC Receptacle
- E USB-A & USB-C (20W)
- M Double USB-A (Fast Charging Ports 18W)
- H HDMI
- 6 CAT 6
- 12 RJ 12
- X Switched AC
- Y 3-Way Switch (Low Voltage)
- V USB-C (45W High Speed Charging Port)
- S USB-C (25W High Speed Charging Port)
- R Switched AC (Rocker Switch)
- D Dimmer Switch