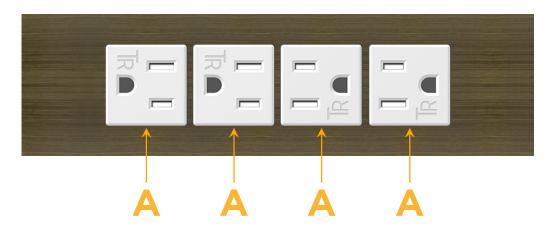

# **Module/Port Options:**

- **Tamper Resistant AC Receptacle**
- USB-A & USB-C (20W)
- Double USB-A (Fast Charging Ports 18W)
- **HDMI**
- CAT 6
- 12 RJ 12
- X Switched AC
- 3-Way Switch (Low Voltage)
- V USB-C (45W High Speed Charging Port)
- USB-C (25W High Speed Charging Port)
- R Switched AC (Rocker Switch)
- D **Dimmer Switch**

sales@mormax.com mormax.com

/-AAAA-APATP

Specs:

**Modules/Ports:** 

A Tamper Resistant AC Receptacle