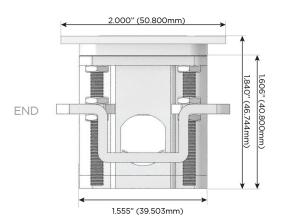

#### Plug:

Supplied with Low Profile Flat 45° Angle 120 VAC

Optional Standard Straight 120 VAC Plug

Optional Straight 120 VAC Pass-through Plug

- CLEAN, COMPACT DESIGN
- **STREAMLINED**
- LOW PROFILE
- SIDE-EXITING CORDS
- **PLUG & PLAY**
- 6' AC CORD & PLUG (FLAT PLUG STANDARD)
- **CUSTOMIZABLE CONFIGURATIONS AND FINISHES**
- **UL LISTED FOR MOUNTING IN FURNITURE**
- 15A