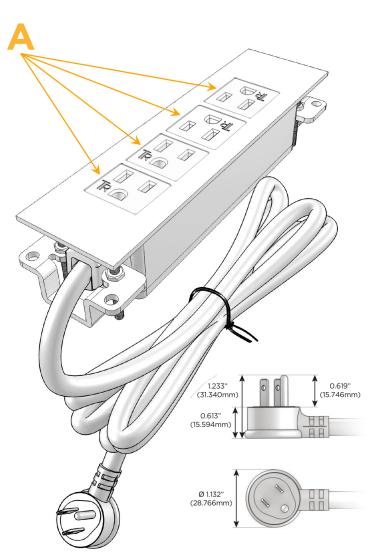

#### Plug:

Supplied with Low Profile Flat 45° Angle 120 VAC

Optional Standard Straight 120 VAC Plug

Optional Straight 120 VAC Pass-through Plug

- CLEAN, COMPACT DESIGN
- **STREAMLINED**
- LOW PROFILE
- SIDE-EXITING CORDS
- **PLUG & PLAY**
- 6' AC CORD & PLUG (FLAT PLUG STANDARD)
- **CUSTOMIZABLE CONFIGURATIONS AND FINISHES**
- **UL LISTED FOR MOUNTING IN FURNITURE**
- 15A

sales@mormax.com mormax.com

/-AAAA-APATP

Specs:

**Modules/Ports:** 

A Tamper Resistant AC Receptacle