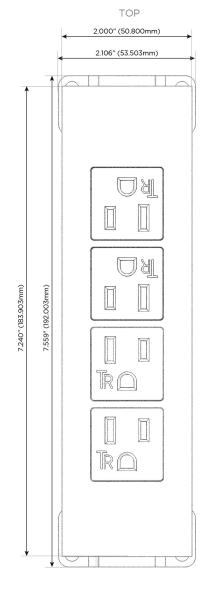

# **Module/Port Options:**

- **Tamper Resistant AC Receptacle**
- USB-A & USB-C (20W)
- Double USB-A (Fast Charging Ports 18W)
- **HDMI**
- CAT 6
- 12 RJ 12
- X Switched AC
- 3-Way Switch (Low Voltage)
- V USB-C (45W High Speed Charging Port)
- USB-C (25W High Speed Charging Port)
- R Switched AC (Rocker Switch)
- D **Dimmer Switch**

sales@mormax.com mormax.com

/-AAAA-APATP

Specs:

**Modules/Ports:** 

A Tamper Resistant AC Receptacle