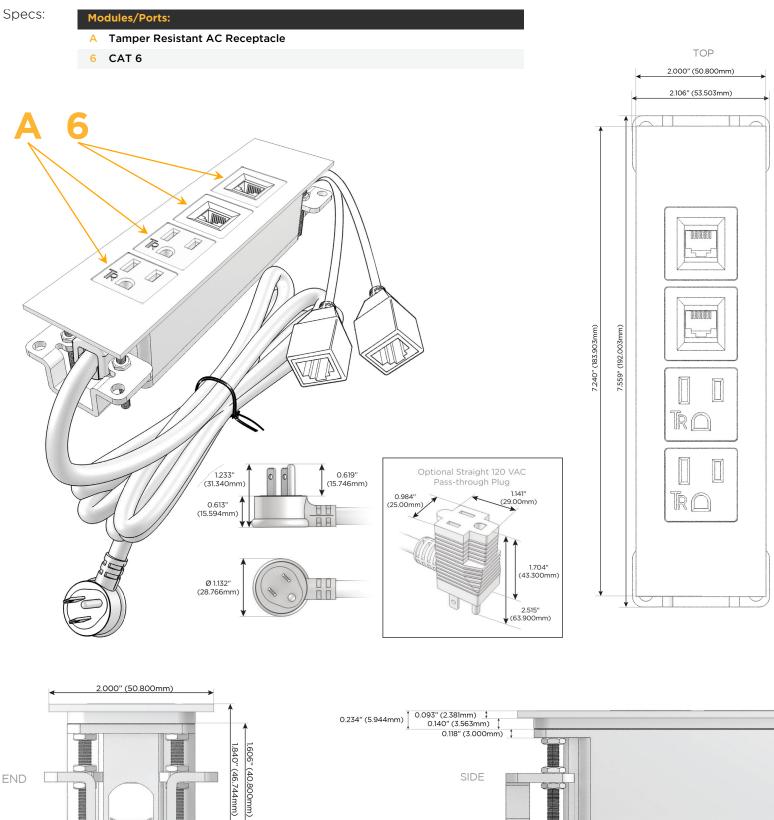

### Module/Port Options:

- **Tamper Resistant AC Receptacle** Α
- USB-A & USB-C (20W) E
- Double USB-A (Fast Charging Ports 18W) Μ
- HDMI H.
- CAT 6 6
- 12 RJ 12
- X Switched AC
- 3-Way Switch (Low Voltage) Y
- V USB-C (45W High Speed Charging Port)
- USB-C (25W High Speed Charging Port)
- R Switched AC (Rocker Switch)
- D Dimmer Switch

#### Plug:

Supplied with Low Profile Flat 45° Angle 120 VAC Plug

- **Optional Standard Straight 120 VAC Plug**
- Optional Straight 120 VAC Pass-through Plug

- CLEAN, COMPACT DESIGN
- STREAMLINED
- LOW PROFILE
- SIDE-EXITING CORDS
- PLUG & PLAY
- 6' AC CORD & PLUG (FLAT PLUG STANDARD)
- CUSTOMIZABLE CONFIGURATIONS AND FINISHES
- UL LISTED FOR MOUNTING IN FURNITURE
- 15A

## AC POWER & DATA CONNECTIVITY SOLUTION

M-POWER-4TW-AA66-APATP

0.905" (23.000mm)

UL)us

LISTED

E491161

Mormax Company, Inc. 8 Westchester Plaza Elmsford, NY 10523

1.555" (39.503mm)