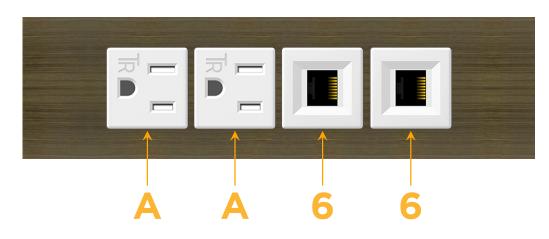

### Module/Port Options:

- **Tamper Resistant AC Receptacle** Α
- USB-A & USB-C (20W) E
- Double USB-A (Fast Charging Ports 18W) Μ
- HDMI H.
- CAT 6 6
- 12 RJ 12
- X Switched AC
- 3-Way Switch (Low Voltage) Y
- V USB-C (45W High Speed Charging Port)
- USB-C (25W High Speed Charging Port)
- R Switched AC (Rocker Switch)
- D Dimmer Switch