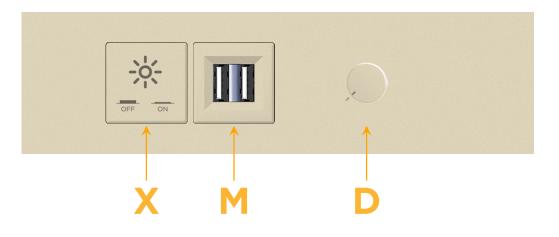

## Module/Port Options:

- A Tamper Resistant AC Receptacle
- E USB-A & USB-C (20W)
- M Double USB-A (Fast Charging Ports 18W)
- H HDMI
- 6 CAT 6
- 12 RJ 12
- X Switched AC
- Y 3-Way Switch (Low Voltage)
- V USB-C (45W High Speed Charging Port)
- S USB-C (25W High Speed Charging Port)
- R Switched AC (Rocker Switch)
- D Dimmer Switch