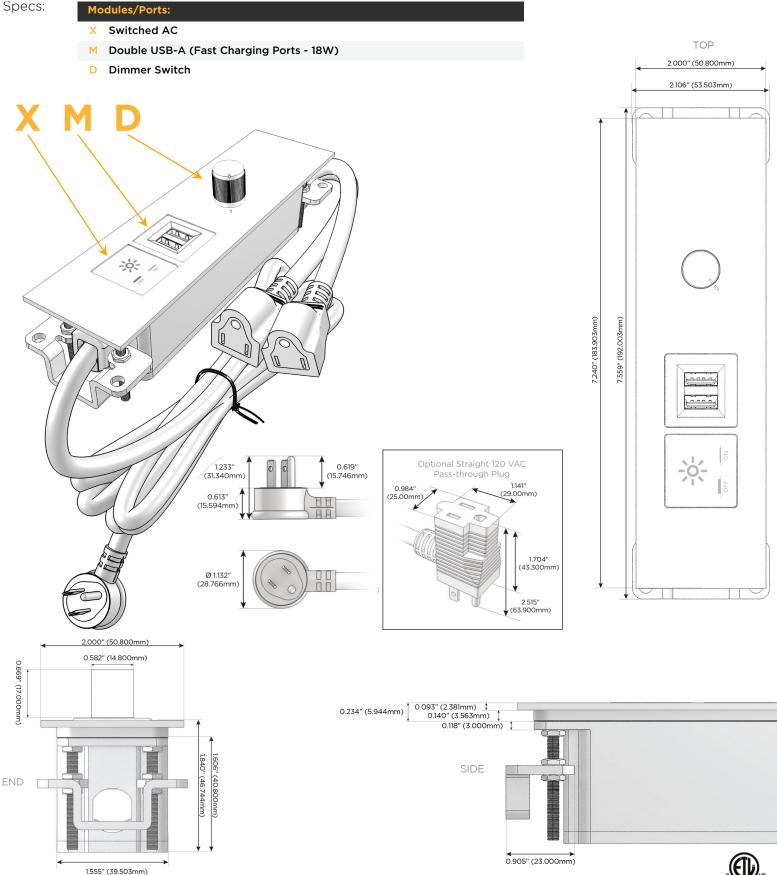

## Module/Port Options:

- A Tamper Resistant AC Receptacle
- E USB-A & USB-C (20W)
- M Double USB-A (Fast Charging Ports 18W)
- H HDMI
- 6 CAT 6
- 12 RJ 12
- X Switched AC
- Y 3-Way Switch (Low Voltage)
- V USB-C (45W High Speed Charging Port)
- S USB-C (25W High Speed Charging Port)
- R Switched AC (Rocker Switch)
- D Dimmer Switch

#### Plug:

Supplied with Low Profile Flat 45° Angle 120 VAC Plug

Optional Standard Straight 120 VAC Plug

Optional Straight 120 VAC Pass-through Plug

- CLEAN, COMPACT DESIGN
- STREAMLINED
- LOW PROFILE
- SIDE-EXITING CORDS
- PLUG & PLAY
- 6' AC CORD & PLUG (FLAT PLUG STANDARD)
- CUSTOMIZABLE CONFIGURATIONS AND FINISHES
- ETL LISTED FOR MOUNTING IN FURNITURE
- 15A