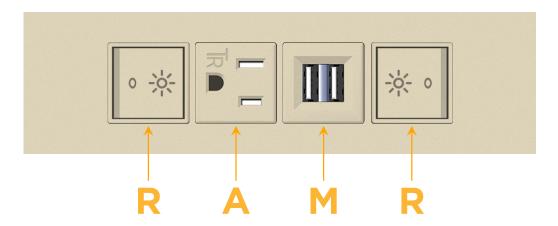

## Modules/Ports:

- R Switched AC (Rocker Switch)
- A Tamper Resistant AC Receptacle
- M Double USB-A (Fast Charging Ports 18W)