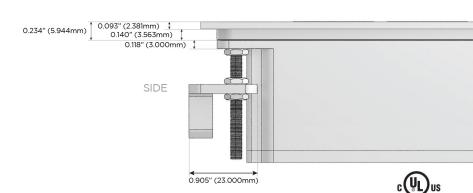

d Charging Port)
- R Switched AC (Rocker Switch)
- D **Dimmer Switch**

## Plug:

Supplied with Low Profile Flat 45° Angle 120 VAC

Optional Standard Straight 120 VAC Plug

Optional Straight 120 VAC Pass-through Plug

- CLEAN, COMPACT DESIGN
- **STREAMLINED**
- LOW PROFILE
- SIDE-EXITING CORDS
- **PLUG & PLAY**
- 6' AC CORD & PLUG (FLAT PLUG STANDARD)
- **CUSTOMIZABLE CONFIGURATIONS AND FINISHES**
- **UL LISTED FOR MOUNTING IN FURNITURE**
- 15A





## AC POWER & DATA CONNECTIVITY SOLUTION

M-POWER-4TT2-RAMR-T2ATP

Distributed by



Mormax Company, Inc.

<u>&</u>

914-699-0101

sales@mormax.com
mormax.com

8 Westchester Plaza Elmsford, NY 10523

Specs:

## Modules/Ports:

- R Switched AC (Rocker Switch)
- A Tamper Resistant AC Receptacle
- M Double USB-A (Fast Charging Ports 18W)