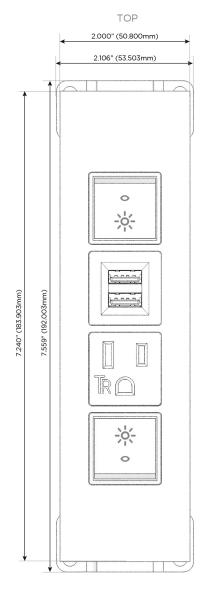

# **Module/Port Options:**

- **Tamper Resistant AC Receptacle**
- USB-A & USB-C (20W)
- Double USB-A (Fast Charging Ports 18W)
- **HDMI**
- CAT 6
- 12 RJ 12
- X Switched AC
- 3-Way Switch (Low Voltage)
- V USB-C (45W High Speed Charging Port)
- USB-C (25W High Speed Charging Port)
- R Switched AC (Rocker Switch)
- D **Dimmer Switch**

## Modules/Ports:

- R Switched AC (Rocker Switch)
- A Tamper Resistant AC Receptacle
- M Double USB-A (Fast Charging Ports 18W)