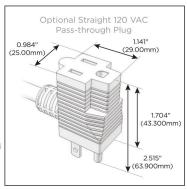

## Plug:

Supplied with Low Profile Flat 45° Angle 120 VAC

Optional Standard Straight 120 VAC Plug

Optional Straight 120 VAC Pass-through Plug

- CLEAN, COMPACT DESIGN
- **STREAMLINED**
- LOW PROFILE
- SIDE-EXITING CORDS
- **PLUG & PLAY**
- 6' AC CORD & PLUG (FLAT PLUG STANDARD)
- **CUSTOMIZABLE CONFIGURATIONS AND FINISHES**
- **UL LISTED FOR MOUNTING IN FURNITURE**
- 15A