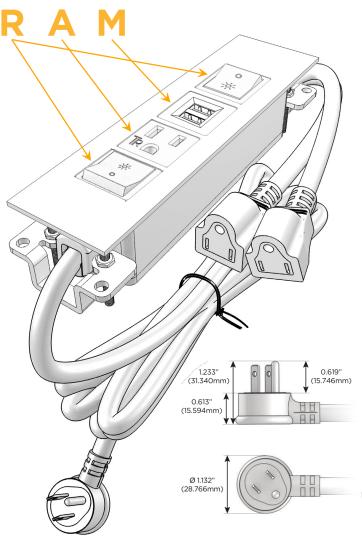

#### AC POWER & DATA CONNECTIVITY SOLUTION

M-POWER-4TT2-RAMR-T2ATP

Distributed by

Mormax Company, Inc. 8 Westchester Plaza

Elmsford, NY 10523

914-699-0101 sales@mormax.com

mormax.com

Metro Light & Power's line of power & data solutions offers sophisticated design elements combined with greater ease of installation. Streamlined and low-profile, enhanced by side-exiting cords, our outlets advance the industry with their cutting edge look and feel. We believe flexibility is key, and we provide a variety of mounting options, including the ability to mount in limited spaces. Our outlets are available in many finishes and configurations, in addition to a custom color and finish capability for our clients.

## Plug:

Supplied with Low Profile Flat 45° Angle 120 VAC

Optional Standard Straight 120 VAC Plug

Optional Straight 120 VAC Pass-through Plug

- CLEAN, COMPACT DESIGN
- **STREAMLINED**
- LOW PROFILE
- SIDE-EXITING CORDS
- **PLUG & PLAY**
- 6' AC CORD & PLUG (FLAT PLUG STANDARD)
- **CUSTOMIZABLE CONFIGURATIONS AND FINISHES**
- **UL LISTED FOR MOUNTING IN FURNITURE**
- 15A

## Modules/Ports:

- R Switched AC (Rocker Switch)
- A Tamper Resistant AC Receptacle
- M Double USB-A (Fast Charging Ports 18W)