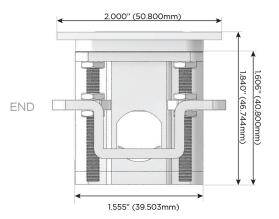

eed Charging Port)
- R Switched AC (Rocker Switch)
- D **Dimmer Switch**

## Plug:

Supplied with Low Profile Flat 45° Angle 120 VAC

Optional Standard Straight 120 VAC Plug

Optional Straight 120 VAC Pass-through Plug

- CLEAN, COMPACT DESIGN
- **STREAMLINED**
- LOW PROFILE
- SIDE-EXITING CORDS
- **PLUG & PLAY**
- 6' AC CORD & PLUG (FLAT PLUG STANDARD)
- **CUSTOMIZABLE CONFIGURATIONS AND FINISHES**
- **UL LISTED FOR MOUNTING IN FURNITURE**
- 15A





## AC POWER & DATA CONNECTIVITY SOLUTION

M-POWER-4TT2-RAMR-T2ATP

Distributed by



Mormax Company, Inc.

<u>&</u>

914-699-0101

sales@mormax.com
mormax.com

8 Westchester Plaza Elmsford, NY 10523

Specs:

## Modules/Ports:

- R Switched AC (Rocker Switch)
- A Tamper Resistant AC Receptacle
- M Double USB-A (Fast Charging Ports 18W)