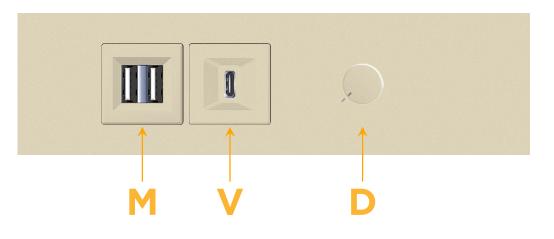

## Module/Port Options:

- A Tamper Resistant AC Receptacle
- E USB-A & USB-C (20W)
- M Double USB-A (Fast Charging Ports 18W)
- H HDMI
- 6 CAT 6
- 12 RJ 12
- X Switched AC
- Y 3-Way Switch (Low Voltage)
- V USB-C (45W High Speed Charging Port)
- S USB-C (25W High Speed Charging Port)
- R Switched AC (Rocker Switch)
- D Dimmer Switch