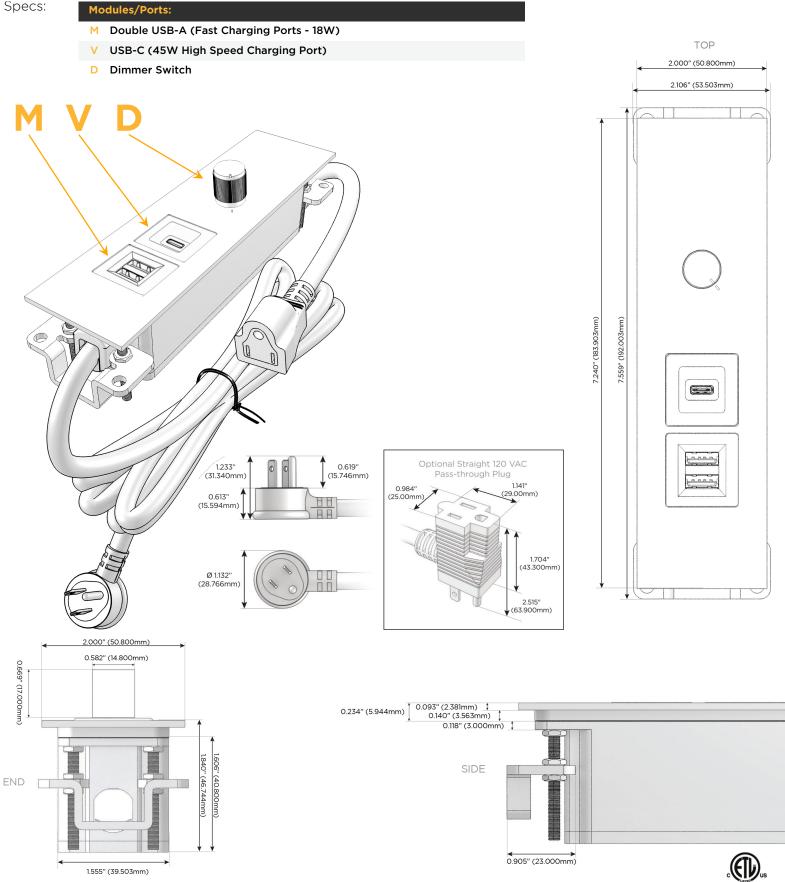

## Module/Port Options:

- A Tamper Resistant AC Receptacle
- E USB-A & USB-C (20W)
- M Double USB-A (Fast Charging Ports 18W)
- H HDMI
- 6 CAT 6
- 12 RJ 12
- X Switched AC
- Y 3-Way Switch (Low Voltage)
- V USB-C (45W High Speed Charging Port)
- S USB-C (25W High Speed Charging Port)
- R Switched AC (Rocker Switch)
- D Dimmer Switch

#### Plug:

Supplied with Low Profile Flat 45° Angle 120 VAC Plug

Optional Standard Straight 120 VAC Plug

Optional Straight 120 VAC Pass-through Plug

- CLEAN, COMPACT DESIGN
- STREAMLINED
- LOW PROFILE
- SIDE-EXITING CORDS
- PLUG & PLAY
- 6' AC CORD & PLUG (FLAT PLUG STANDARD)
- CUSTOMIZABLE CONFIGURATIONS AND FINISHES
- ETL LISTED FOR MOUNTING IN FURNITURE
- 15A