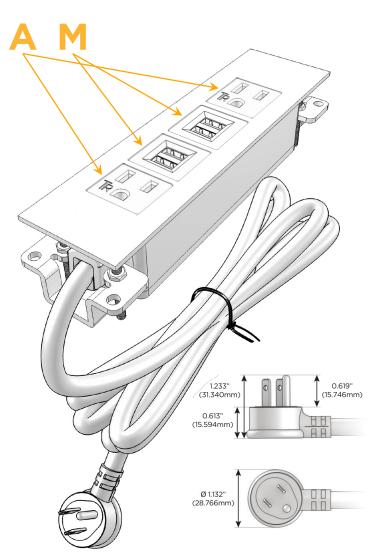

### **Module/Port Options:**

- A Tamper Resistant AC Receptacle
- E USB-A & USB-C (20W)
- M Double USB-A (Fast Charging Ports 18W)
- H HDMI
- 6 CAT 6
- 12 RJ 12
- X Switched AC
- Y 3-Way Switch (Low Voltage)
- V USB-C (45W High Speed Charging Port)
- S USB-C (25W High Speed Charging Port)
- R Switched AC (Rocker Switch)
- **D** Dimmer Switch

### Plug:

Supplied with Low Profile Flat 45° Angle 120 VAC Plug

Optional Standard Straight 120 VAC Plug

Optional Straight 120 VAC Pass-through Plug

- CLEAN, COMPACT DESIGN
- STREAMLINED
- LOW PROFILE
- SIDE-EXITING CORDS
- PLUG & PLAY
- 6' AC CORD & PLUG (FLAT PLUG STANDARD)
- CUSTOMIZABLE CONFIGURATIONS AND FINISHES
- UL LISTED FOR MOUNTING IN FURNITURE
- 15A

# **Modules/Ports:**

A Tamper Resistant AC Receptacle

M Double USB-A (Fast Charging Ports - 18W)