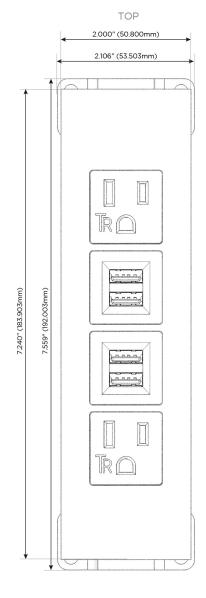

### **Module/Port Options:**

- A Tamper Resistant AC Receptacle
- E USB-A & USB-C (20W)
- M Double USB-A (Fast Charging Ports 18W)
- H HDMI
- 6 CAT 6
- 12 RJ 12
- X Switched AC
- Y 3-Way Switch (Low Voltage)
- V USB-C (45W High Speed Charging Port)
- S USB-C (25W High Speed Charging Port)
- R Switched AC (Rocker Switch)
- **D** Dimmer Switch

# **Modules/Ports:**

A Tamper Resistant AC Receptacle

M Double USB-A (Fast Charging Ports - 18W)