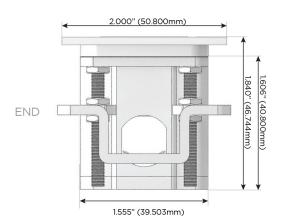

### Plug:

Supplied with Low Profile Flat 45° Angle 120 VAC Plug

Optional Standard Straight 120 VAC Plug

Optional Straight 120 VAC Pass-through Plug

- CLEAN, COMPACT DESIGN
- STREAMLINED
- LOW PROFILE
- SIDE-EXITING CORDS
- PLUG & PLAY
- 6' AC CORD & PLUG (FLAT PLUG STANDARD)
- CUSTOMIZABLE CONFIGURATIONS AND FINISHES
- UL LISTED FOR MOUNTING IN FURNITURE
- 15A