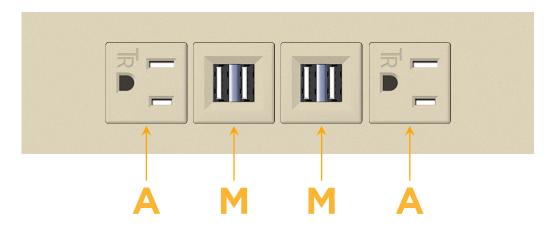

### **Module/Port Options:**

- A Tamper Resistant AC Receptacle
- E USB-A & USB-C (20W)
- M Double USB-A (Fast Charging Ports 18W)
- H HDMI
- 6 CAT 6
- 12 RJ 12
- X Switched AC
- Y 3-Way Switch (Low Voltage)
- V USB-C (45W High Speed Charging Port)
- S USB-C (25W High Speed Charging Port)
- R Switched AC (Rocker Switch)
- **D** Dimmer Switch

# **Modules/Ports:**

A Tamper Resistant AC Receptacle

M Double USB-A (Fast Charging Ports - 18W)