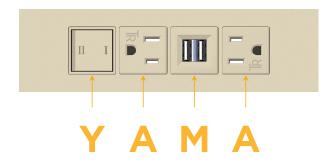

### **Module/Port Options:**

- **Tamper Resistant AC Receptacle**
- USB-A & USB-C (20W)
- Double USB-A (Fast Charging Ports 18W)
- HDMI
- CAT 6
- 12 RJ 12
- X Switched AC
- 3-Way Switch (Low Voltage)
- USB-C (45W High Speed Charging Port)
- USB-C (25W High Speed Charging Port)
- R Switched AC (Rocker Switch)
- D **Dimmer Switch**

# Distributed by

Mormax Company, Inc.

<u>@</u>

914-699-0101

8 Westchester Plaza Elmsford, NY 10523 ∑ : .c.

sales@mormax.com mormax.com

M Double USB-A (Fast Charging Ports - 18W)

Y 3-Way Switch