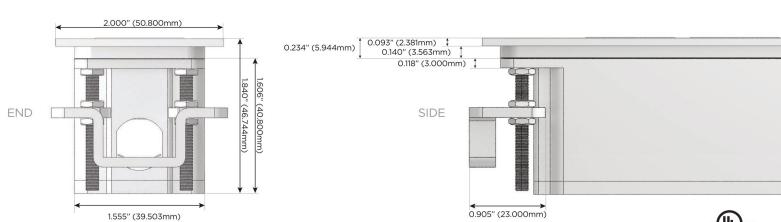

#### AC POWER & DATA CONNECTIVITY SOLUTION

M-POWER-4TT2-AMAY-T2ATP(2)

#### Features: