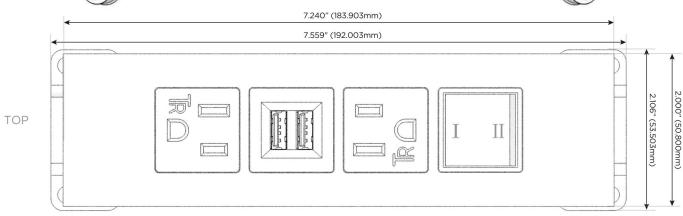

### **Module/Port Options:**

- **Tamper Resistant AC Receptacle**
- USB-A & USB-C (20W)
- Double USB-A (Fast Charging Ports 18W)
- HDMI
- CAT 6
- 12 RJ 12
- X Switched AC
- 3-Way Switch (Low Voltage)
- USB-C (45W High Speed Charging Port)
- USB-C (25W High Speed Charging Port)
- R Switched AC (Rocker Switch)
- D **Dimmer Switch**

## Plug:

Supplied with Low Profile Flat 45° Angle 120 VAC

Optional Standard Straight 120 VAC Plug

Optional Straight 120 VAC Pass-through Plug

- CLEAN, COMPACT DESIGN
- **STREAMLINED**
- LOW PROFILE
- SIDE-EXITING CORDS
- **PLUG & PLAY**
- 6' AC CORD & PLUG (FLAT PLUG STANDARD)
- **CUSTOMIZABLE CONFIGURATIONS AND FINISHES**
- **UL LISTED FOR MOUNTING IN FURNITURE**
- 15A