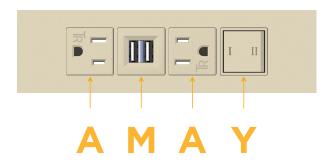

### **Module/Port Options:**

- **Tamper Resistant AC Receptacle**
- USB-A & USB-C (20W)
- Double USB-A (Fast Charging Ports 18W)
- HDMI
- CAT 6
- 12 RJ 12
- X Switched AC
- 3-Way Switch (Low Voltage)
- USB-C (45W High Speed Charging Port)
- USB-C (25W High Speed Charging Port)
- R Switched AC (Rocker Switch)
- D **Dimmer Switch**

# Distributed by

Mormax Company, Inc.

<u>@</u>

914-699-0101

8 Westchester Plaza Elmsford, NY 10523 ∑ : .c.

sales@mormax.com mormax.com

M Double USB-A (Fast Charging Ports - 18W)

Y 3-Way Switch