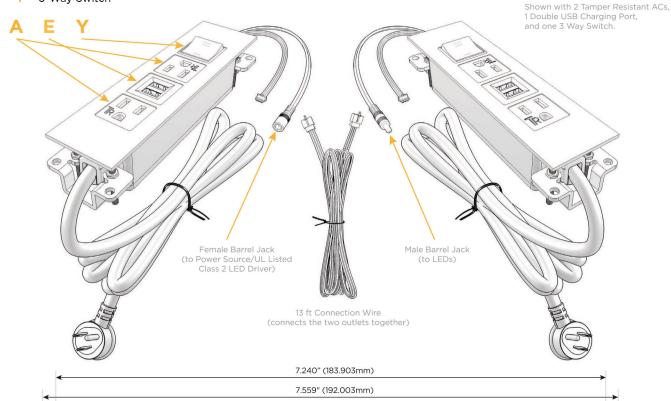

## Plug:

Supplied with Low Profile Flat 45° Angle 120 VAC

Optional Standard Straight 120 VAC Plug

Optional Straight 120 VAC Pass-through Plug

- CLEAN, COMPACT DESIGN
- **STREAMLINED**
- LOW PROFILE
- SIDE-EXITING CORDS
- **PLUG & PLAY**
- 6' AC CORD & PLUG (FLAT PLUG STANDARD)
- **CUSTOMIZABLE CONFIGURATIONS AND FINISHES**
- **UL LISTED FOR MOUNTING IN FURNITURE**
- 15A

UL LISTED AND APPROVED FOR USE ONLY WITH METRO LIGHT & POWER'S UL LISTED LEDS & CLASS 2 UL LISTED LED DRIVERS

# Distributed by

Mormax Company, Inc.

<u>@</u>

914-699-0101

8 Westchester Plaza Elmsford, NY 10523 ∑ : .c.

sales@mormax.com mormax.com

M Double USB-A (Fast Charging Ports - 18W)

Y 3-Way Switch