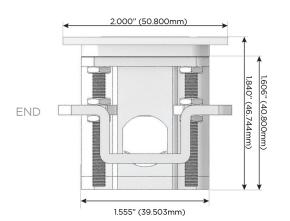

5W High Speed Charging Port)
- R Switched AC (Rocker Switch)
- D **Dimmer Switch**

#### Plug:

Supplied with Low Profile Flat 45° Angle 120 VAC

Optional Standard Straight 120 VAC Plug

Optional Straight 120 VAC Pass-through Plug

- CLEAN, COMPACT DESIGN
- **STREAMLINED**
- LOW PROFILE
- SIDE-EXITING CORDS
- **PLUG & PLAY**
- 6' AC CORD & PLUG (FLAT PLUG STANDARD)
- **CUSTOMIZABLE CONFIGURATIONS AND FINISHES**
- **UL LISTED FOR MOUNTING IN FURNITURE**
- 15A





#### AC POWER & DATA CONNECTIVITY SOLUTION

M-POWER-4TT2-AMAX-T2ATP

Specs:

## Distributed by



Mormax Company, Inc.
8 Westchester Plaza

Elmsford, NY 10523

<u>&</u>

914-699-0101

sales@mormax.com
mormax.com

# Modules/Ports:

- A Tamper Resistant AC Receptacle
- M Double USB-A (Fast Charging Ports 18W)
- X Switched AC