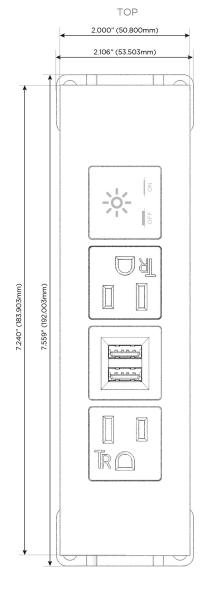

#### **Module/Port Options:**

- **Tamper Resistant AC Receptacle**
- USB-A & USB-C (20W)
- Double USB-A (Fast Charging Ports 18W)
- **HDMI**
- CAT 6
- 12 RJ 12
- X Switched AC
- 3-Way Switch (Low Voltage)
- V USB-C (45W High Speed Charging Port)
- USB-C (25W High Speed Charging Port)
- R Switched AC (Rocker Switch)
- D **Dimmer Switch**

# Modules/Ports:

- A Tamper Resistant AC Receptacle
- M Double USB-A (Fast Charging Ports 18W)
- X Switched AC