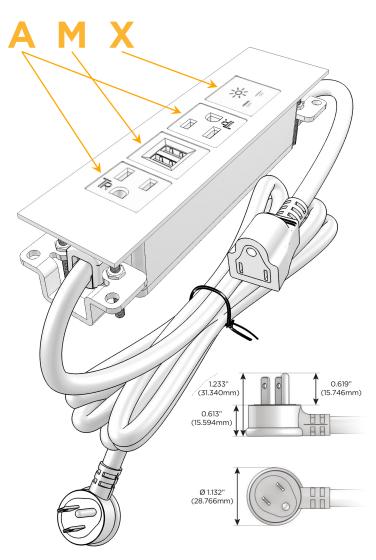

#### **Module/Port Options:**

- **Tamper Resistant AC Receptacle**
- USB-A & USB-C (20W)
- Double USB-A (Fast Charging Ports 18W)
- **HDMI**
- CAT 6
- 12 RJ 12
- X Switched AC
- 3-Way Switch (Low Voltage)
- V USB-C (45W High Speed Charging Port)
- USB-C (25W High Speed Charging Port)
- R Switched AC (Rocker Switch)
- D **Dimmer Switch**

# Modules/Ports:

- A Tamper Resistant AC Receptacle
- M Double USB-A (Fast Charging Ports 18W)
- X Switched AC