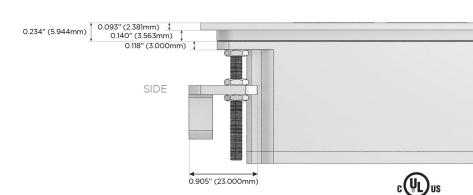

High Speed Charging Port)
- R Switched AC (Rocker Switch)
- D **Dimmer Switch**

#### Plug:

Supplied with Low Profile Flat 45° Angle 120 VAC

Optional Standard Straight 120 VAC Plug

Optional Straight 120 VAC Pass-through Plug

- CLEAN, COMPACT DESIGN
- **STREAMLINED**
- LOW PROFILE
- SIDE-EXITING CORDS
- **PLUG & PLAY**
- 6' AC CORD & PLUG (FLAT PLUG STANDARD)
- **CUSTOMIZABLE CONFIGURATIONS AND FINISHES**
- **UL LISTED FOR MOUNTING IN FURNITURE**
- 15A





#### AC POWER & DATA CONNECTIVITY SOLUTION

M-POWER-4TT2-AMAX-T2ATP

Specs:

## Distributed by



Mormax Company, Inc.
8 Westchester Plaza

Elmsford, NY 10523

<u>&</u>

914-699-0101

sales@mormax.com
mormax.com

# Modules/Ports:

- A Tamper Resistant AC Receptacle
- M Double USB-A (Fast Charging Ports 18W)
- X Switched AC