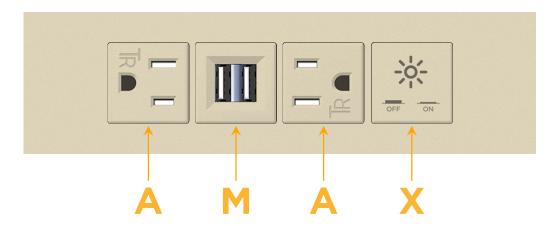

# Modules/Ports:

- A Tamper Resistant AC Receptacle
- M Double USB-A (Fast Charging Ports 18W)
- X Switched AC