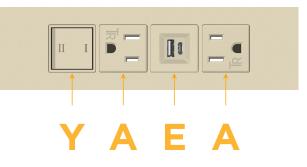

#### Module/Port Options:

- A Tamper Resistant AC Receptacle
- E USB-A & USB-C (20W)
- M Double USB-A (Fast Charging Ports 18W)
- H HDMI
- 6 CAT 6
- 12 RJ 12
- X Switched AC
- Y 3-Way Switch (Low Voltage)
- V USB-C (45W High Speed Charging Port)
- S USB-C (25W High Speed Charging Port)
- R Switched AC (Rocker Switch)
- D Dimmer Switch