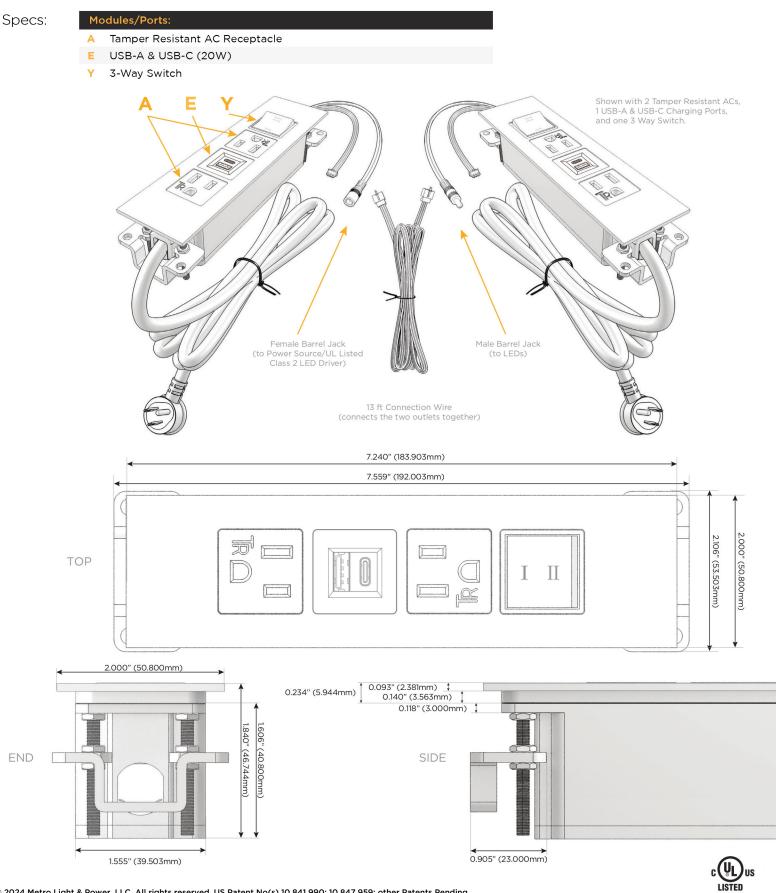

#### Module/Port Options:

- A Tamper Resistant AC Receptacle
- E USB-A & USB-C (20W)
- M Double USB-A (Fast Charging Ports 18W)
- H HDMI
- 6 CAT 6
- 12 RJ 12
- X Switched AC
- Y 3-Way Switch (Low Voltage)
- V USB-C (45W High Speed Charging Port)
- S USB-C (25W High Speed Charging Port)
- R Switched AC (Rocker Switch)
- D Dimmer Switch

#### Plug:

Supplied with Low Profile Flat 45° Angle 120 VAC Plug

Optional Standard Straight 120 VAC Plug

Optional Straight 120 VAC Pass-through Plug

- CLEAN, COMPACT DESIGN
- STREAMLINED
- LOW PROFILE
- SIDE-EXITING CORDS
- PLUG & PLAY
- 6' AC CORD & PLUG (FLAT PLUG STANDARD)
- CUSTOMIZABLE CONFIGURATIONS AND FINISHES
- UL LISTED FOR MOUNTING IN FURNITURE
- 15A

LISTED AND APPROVED FOR USE ONLY WITH METRO LIGHT & POWER'S UL LISTED LEDS & CLASS 2 UL LISTED LED DRIVERS