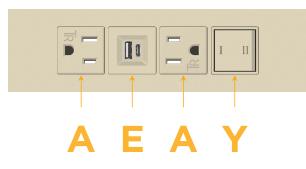

#### Module/Port Options:

- A Tamper Resistant AC Receptacle
- E USB-A & USB-C (20W)
- M Double USB-A (Fast Charging Ports 18W)
- H HDMI
- 6 CAT 6
- 12 RJ 12
- X Switched AC
- Y 3-Way Switch (Low Voltage)
- V USB-C (45W High Speed Charging Port)
- S USB-C (25W High Speed Charging Port)
- R Switched AC (Rocker Switch)
- D Dimmer Switch