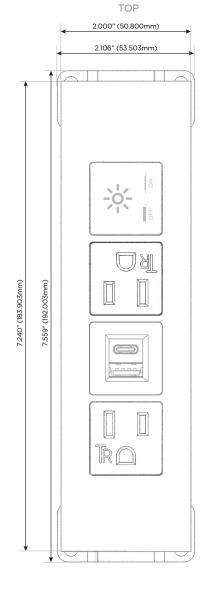

#### **Module/Port Options:**

- **Tamper Resistant AC Receptacle**
- USB-A & USB-C (20W)
- Double USB-A (Fast Charging Ports 18W)
- **HDMI**
- CAT 6
- 12 RJ 12
- X Switched AC
- 3-Way Switch (Low Voltage)
- V USB-C (45W High Speed Charging Port)
- USB-C (25W High Speed Charging Port)
- R Switched AC (Rocker Switch)
- D **Dimmer Switch**

# Modules/Ports:

- A Tamper Resistant AC Receptacle
- E USB-A & USB-C (20W)
- X Switched AC