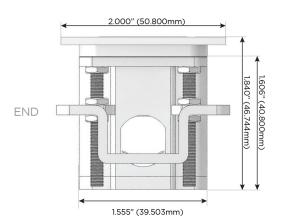

ng Port)
- USB-C (25W High Speed Charging Port)
- R Switched AC (Rocker Switch)
- D **Dimmer Switch**

#### Plug:

Supplied with Low Profile Flat 45° Angle 120 VAC

Optional Standard Straight 120 VAC Plug

Optional Straight 120 VAC Pass-through Plug

- CLEAN, COMPACT DESIGN
- **STREAMLINED**
- LOW PROFILE
- SIDE-EXITING CORDS
- **PLUG & PLAY**
- 6' AC CORD & PLUG (FLAT PLUG STANDARD)
- **CUSTOMIZABLE CONFIGURATIONS AND FINISHES**
- **UL LISTED FOR MOUNTING IN FURNITURE**
- 15A





#### AC POWER & DATA CONNECTIVITY SOLUTION

M-POWER-4TT2-AEAX-T2ATP

Specs:

## Distributed by



Mormax Company, Inc.
8 Westchester Plaza

Elmsford, NY 10523

<u>&</u>

914-699-0101

sales@mormax.com
mormax.com

# Modules/Ports:

- A Tamper Resistant AC Receptacle
- E USB-A & USB-C (20W)
- X Switched AC