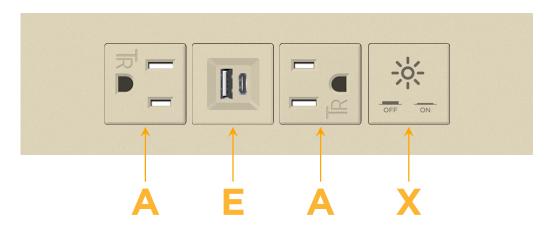

# Modules/Ports:

- A Tamper Resistant AC Receptacle
- E USB-A & USB-C (20W)
- X Switched AC