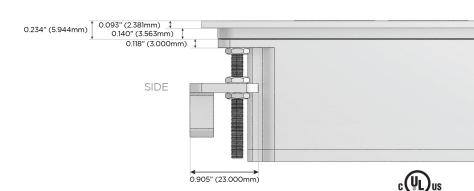

Port)
- USB-C (25W High Speed Charging Port)
- R Switched AC (Rocker Switch)
- D **Dimmer Switch**

#### Plug:

Supplied with Low Profile Flat 45° Angle 120 VAC

Optional Standard Straight 120 VAC Plug

Optional Straight 120 VAC Pass-through Plug

- CLEAN, COMPACT DESIGN
- **STREAMLINED**
- LOW PROFILE
- SIDE-EXITING CORDS
- **PLUG & PLAY**
- 6' AC CORD & PLUG (FLAT PLUG STANDARD)
- **CUSTOMIZABLE CONFIGURATIONS AND FINISHES**
- **UL LISTED FOR MOUNTING IN FURNITURE**
- 15A





#### AC POWER & DATA CONNECTIVITY SOLUTION

M-POWER-4TT2-AEAX-T2ATP

Specs:

## Distributed by



Mormax Company, Inc.
8 Westchester Plaza

Elmsford, NY 10523

<u>&</u>

914-699-0101

sales@mormax.com
mormax.com

# Modules/Ports:

- A Tamper Resistant AC Receptacle
- E USB-A & USB-C (20W)
- X Switched AC