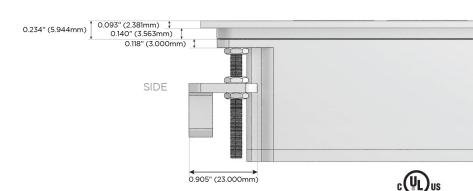

SB-C (25W High Speed Charging Port)
- R Switched AC (Rocker Switch)
- D **Dimmer Switch**

### Plug:

Supplied with Low Profile Flat 45° Angle 120 VAC

Optional Standard Straight 120 VAC Plug

Optional Straight 120 VAC Pass-through Plug

- CLEAN, COMPACT DESIGN
- **STREAMLINED**
- LOW PROFILE
- SIDE-EXITING CORDS
- **PLUG & PLAY**
- 6' AC CORD & PLUG (FLAT PLUG STANDARD)
- **CUSTOMIZABLE CONFIGURATIONS AND FINISHES**
- **UL LISTED FOR MOUNTING IN FURNITURE**
- 15A





### AC POWER & DATA CONNECTIVITY SOLUTION

M-POWER-4TT2-AEAS-T2ATP

Specs:

# Distributed by



Mormax Company, Inc.
8 Westchester Plaza

Elmsford, NY 10523

914-699-0101

sales@mormax.com
mormax.com

Modules/Ports:

- A Tamper Resistant AC Receptacle
- E USB-A & USB-C (20W)
- S USB-C (25W High Speed Charging Port)