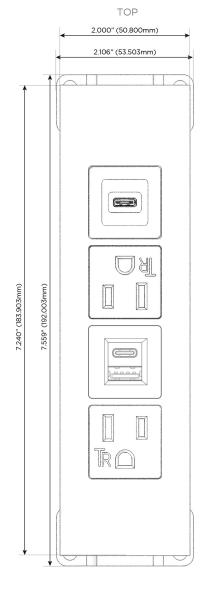

# Distributed by

Mormax Company, Inc.
8 Westchester Plaza

Elmsford, NY 10523

914-699-0101

sales@mormax.com
mormax.com

Modules/Ports:

- A Tamper Resistant AC Receptacle
- E USB-A & USB-C (20W)
- S USB-C (25W High Speed Charging Port)