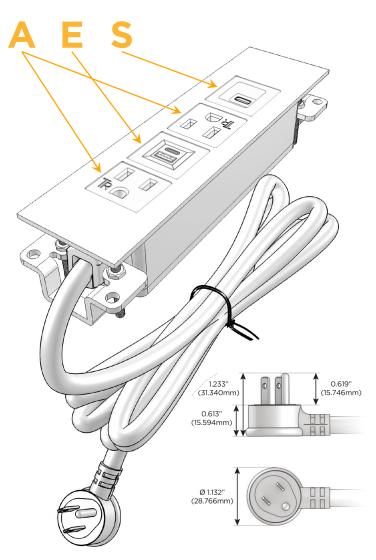

### Plug:

Supplied with Low Profile Flat 45° Angle 120 VAC

Optional Standard Straight 120 VAC Plug

Optional Straight 120 VAC Pass-through Plug

- CLEAN, COMPACT DESIGN
- **STREAMLINED**
- LOW PROFILE
- SIDE-EXITING CORDS
- **PLUG & PLAY**
- 6' AC CORD & PLUG (FLAT PLUG STANDARD)
- **CUSTOMIZABLE CONFIGURATIONS AND FINISHES**
- **UL LISTED FOR MOUNTING IN FURNITURE**
- 15A

# Distributed by

Mormax Company, Inc.
8 Westchester Plaza

Elmsford, NY 10523

914-699-0101

sales@mormax.com
mormax.com

Modules/Ports:

- A Tamper Resistant AC Receptacle
- E USB-A & USB-C (20W)
- S USB-C (25W High Speed Charging Port)