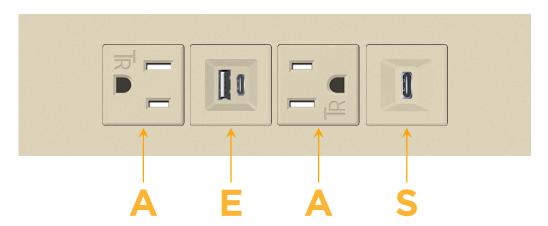

# Distributed by

Mormax Company, Inc.
8 Westchester Plaza

Elmsford, NY 10523

914-699-0101

sales@mormax.com
mormax.com

Modules/Ports:

- A Tamper Resistant AC Receptacle
- E USB-A & USB-C (20W)
- S USB-C (25W High Speed Charging Port)