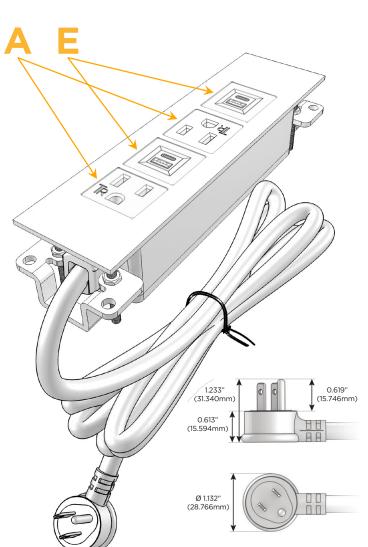

### Plug:

Supplied with Low Profile Flat 45° Angle 120 VAC Plug

Optional Standard Straight 120 VAC Plug

Optional Straight 120 VAC Pass-through Plug

- CLEAN, COMPACT DESIGN
- STREAMLINED
- LOW PROFILE
- SIDE-EXITING CORDS
- PLUG & PLAY
- 6' AC CORD & PLUG (FLAT PLUG STANDARD)
- CUSTOMIZABLE CONFIGURATIONS AND FINISHES
- UL LISTED FOR MOUNTING IN FURNITURE
- 15A