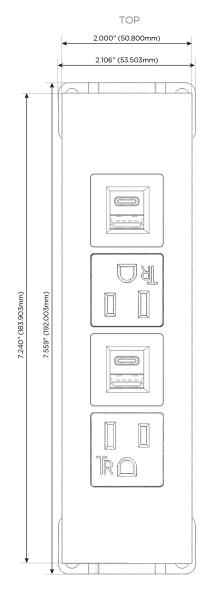

### **Module/Port Options:**

- A Tamper Resistant AC Receptacle
- E USB-A & USB-C (20W)
- M Double USB-A (Fast Charging Ports 18W)
- H HDMI
- 6 CAT 6
- 12 RJ 12
- X Switched AC
- Y 3-Way Switch (Low Voltage)
- V USB-C (45W High Speed Charging Port)
- S USB-C (25W High Speed Charging Port)
- R Switched AC (Rocker Switch)
- **D** Dimmer Switch

# Distributed by

Mormax Company, Inc.
8 Westchester Plaza

Elmsford, NY 10523

<u>@</u>

914-699-0101

sales@mormax.com
mormax.com

Modules/Ports:

A Tamper Resistant AC Receptacle

E USB-A & USB-C (20W)