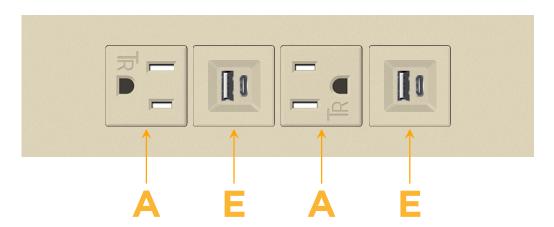

### **Module/Port Options:**

- A Tamper Resistant AC Receptacle
- E USB-A & USB-C (20W)
- M Double USB-A (Fast Charging Ports 18W)
- H HDMI
- 6 CAT 6
- 12 RJ 12
- X Switched AC
- Y 3-Way Switch (Low Voltage)
- V USB-C (45W High Speed Charging Port)
- S USB-C (25W High Speed Charging Port)
- R Switched AC (Rocker Switch)
- **D** Dimmer Switch

# Distributed by

Mormax Company, Inc.
8 Westchester Plaza

Elmsford, NY 10523

<u>@</u>

914-699-0101

sales@mormax.com
mormax.com

Modules/Ports:

A Tamper Resistant AC Receptacle

E USB-A & USB-C (20W)