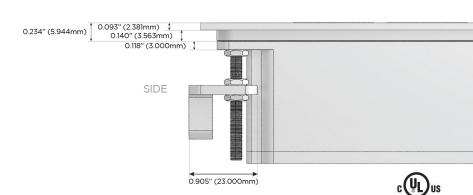

V USB-C (45W High Speed Charging Port)
- S USB-C (25W High Speed Charging Port)
- R Switched AC (Rocker Switch)
- **D** Dimmer Switch

### Plug:

Supplied with Low Profile Flat 45° Angle 120 VAC Plug

Optional Standard Straight 120 VAC Plug

Optional Straight 120 VAC Pass-through Plug

- CLEAN, COMPACT DESIGN
- STREAMLINED
- LOW PROFILE
- SIDE-EXITING CORDS
- PLUG & PLAY
- 6' AC CORD & PLUG (FLAT PLUG STANDARD)
- CUSTOMIZABLE CONFIGURATIONS AND FINISHES
- UL LISTED FOR MOUNTING IN FURNITURE
- 15A





### AC POWER & DATA CONNECTIVITY SOLUTION

M-POWER-4TT2-AEAE-T2ATP

Specs:

# Distributed by



Mormax Company, Inc.
8 Westchester Plaza

Elmsford, NY 10523

<u>@</u>

914-699-0101

sales@mormax.com
mormax.com

Modules/Ports:

A Tamper Resistant AC Receptacle

E USB-A & USB-C (20W)