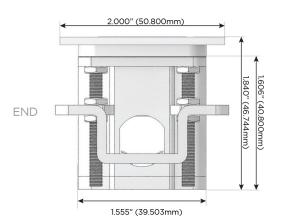

- V USB-C (45W High Speed Charging Port)
- S USB-C (25W High Speed Charging Port)
- R Switched AC (Rocker Switch)
- **D** Dimmer Switch

### Plug:

Supplied with Low Profile Flat 45° Angle 120 VAC Plug

Optional Standard Straight 120 VAC Plug

Optional Straight 120 VAC Pass-through Plug

- CLEAN, COMPACT DESIGN
- STREAMLINED
- LOW PROFILE
- SIDE-EXITING CORDS
- PLUG & PLAY
- 6' AC CORD & PLUG (FLAT PLUG STANDARD)
- CUSTOMIZABLE CONFIGURATIONS AND FINISHES
- UL LISTED FOR MOUNTING IN FURNITURE
- 15A





### AC POWER & DATA CONNECTIVITY SOLUTION

M-POWER-4TT2-AEAE-T2ATP

Specs:

# Distributed by



Mormax Company, Inc.
8 Westchester Plaza

Elmsford, NY 10523

<u>@</u>

914-699-0101

sales@mormax.com
mormax.com

Modules/Ports:

A Tamper Resistant AC Receptacle

E USB-A & USB-C (20W)