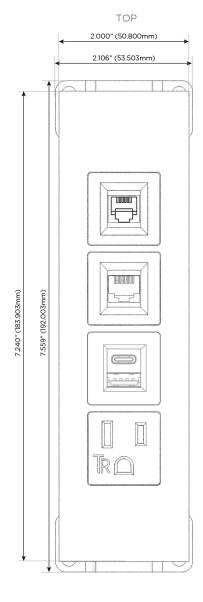

#### **Module/Port Options:**

- A Tamper Resistant AC Receptacle
- E USB-A & USB-C (20W)
- M Double USB-A (Fast Charging Ports 18W)
- H HDMI
- 6 CAT 6
- 12 RJ 12
- X Switched AC
- Y 3-Way Switch (Low Voltage)
- V USB-C (45W High Speed Charging Port)
- S USB-C (25W High Speed Charging Port)
- R Switched AC (Rocker Switch)
- **D** Dimmer Switch

#### Specs: **Modules/Ports:**

- **Tamper Resistant AC Receptacle**
- USB-A & USB-C (20W)
- CAT 6
- RJ 12