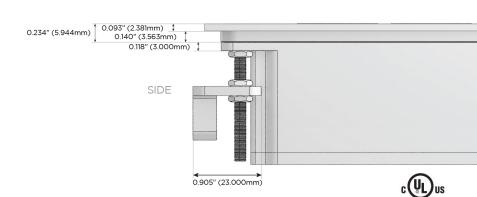

#### Plug:

Supplied with Low Profile Flat 45° Angle 120 VAC Plug

Optional Standard Straight 120 VAC Plug

Optional Straight 120 VAC Pass-through Plug

- CLEAN, COMPACT DESIGN
- STREAMLINED
- LOW PROFILE
- SIDE-EXITING CORDS
- PLUG & PLAY
- 6' AC CORD & PLUG (FLAT PLUG STANDARD)
- CUSTOMIZABLE CONFIGURATIONS AND FINISHES
- UL LISTED FOR MOUNTING IN FURNITURE
- 15A