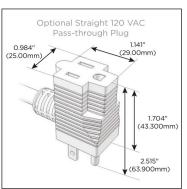

#### Plug:

Supplied with Low Profile Flat 45° Angle 120 VAC Plug

Optional Standard Straight 120 VAC Plug

Optional Straight 120 VAC Pass-through Plug

- CLEAN, COMPACT DESIGN
- STREAMLINED
- LOW PROFILE
- SIDE-EXITING CORDS
- PLUG & PLAY
- 6' AC CORD & PLUG (FLAT PLUG STANDARD)
- CUSTOMIZABLE CONFIGURATIONS AND FINISHES
- UL LISTED FOR MOUNTING IN FURNITURE
- 15A