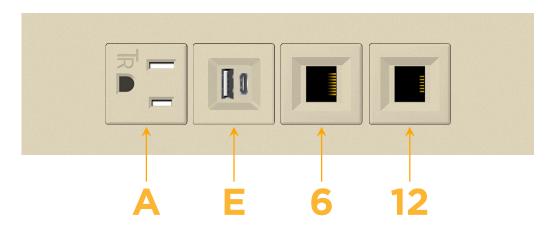

#### **Module/Port Options:**

- A Tamper Resistant AC Receptacle
- E USB-A & USB-C (20W)
- M Double USB-A (Fast Charging Ports 18W)
- H HDMI
- 6 CAT 6
- 12 RJ 12
- X Switched AC
- Y 3-Way Switch (Low Voltage)
- V USB-C (45W High Speed Charging Port)
- S USB-C (25W High Speed Charging Port)
- R Switched AC (Rocker Switch)
- **D** Dimmer Switch

#### Specs: **Modules/Ports:**

- **Tamper Resistant AC Receptacle**
- USB-A & USB-C (20W)
- CAT 6
- RJ 12