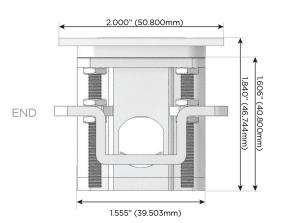

#### Plug:

Supplied with Low Profile Flat 45° Angle 120 VAC Plug

Optional Standard Straight 120 VAC Plug

Optional Straight 120 VAC Pass-through Plug

- CLEAN, COMPACT DESIGN
- STREAMLINED
- LOW PROFILE
- SIDE-EXITING CORDS
- PLUG & PLAY
- 6' AC CORD & PLUG (FLAT PLUG STANDARD)
- CUSTOMIZABLE CONFIGURATIONS AND FINISHES
- UL LISTED FOR MOUNTING IN FURNITURE
- 15A