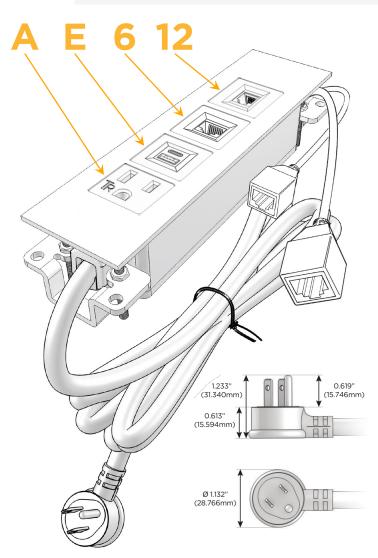

#### **Module/Port Options:**

- A Tamper Resistant AC Receptacle
- E USB-A & USB-C (20W)
- M Double USB-A (Fast Charging Ports 18W)
- H HDMI
- 6 CAT 6
- 12 RJ 12
- X Switched AC
- Y 3-Way Switch (Low Voltage)
- V USB-C (45W High Speed Charging Port)
- S USB-C (25W High Speed Charging Port)
- R Switched AC (Rocker Switch)
- **D** Dimmer Switch

#### Plug:

Supplied with Low Profile Flat 45° Angle 120 VAC Plug

Optional Standard Straight 120 VAC Plug

Optional Straight 120 VAC Pass-through Plug

- CLEAN, COMPACT DESIGN
- STREAMLINED
- LOW PROFILE
- SIDE-EXITING CORDS
- PLUG & PLAY
- 6' AC CORD & PLUG (FLAT PLUG STANDARD)
- CUSTOMIZABLE CONFIGURATIONS AND FINISHES
- UL LISTED FOR MOUNTING IN FURNITURE
- 15A

#### Specs: **Modules/Ports:**

- **Tamper Resistant AC Receptacle**
- USB-A & USB-C (20W)
- CAT 6
- RJ 12