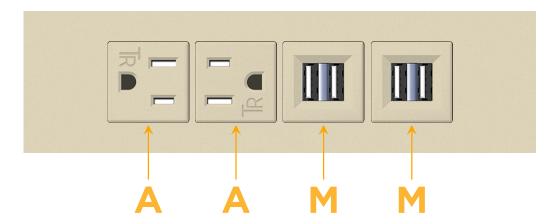

### **Module/Port Options:**

- **Tamper Resistant AC Receptacle**
- USB-A & USB-C (20W)
- Double USB-A (Fast Charging Ports 18W)
- **HDMI**
- CAT 6
- 12 RJ 12
- X Switched AC
- 3-Way Switch (Low Voltage)
- V USB-C (45W High Speed Charging Port)
- USB-C (25W High Speed Charging Port)
- R Switched AC (Rocker Switch)
- D Dimmer Switch

A Tamper Resistant AC Receptacle

M Double USB-A (Fast Charging Ports - 18W)