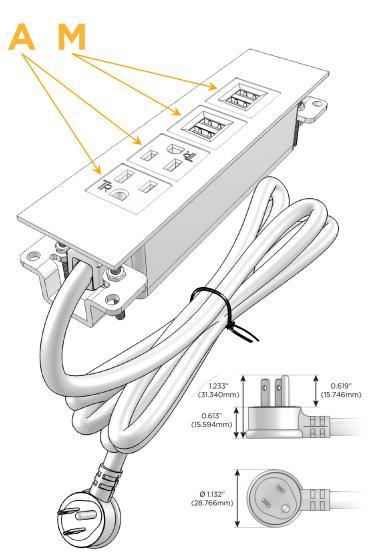

### Plug:

Supplied with Low Profile Flat 45° Angle 120 VAC

Optional Standard Straight 120 VAC Plug

Optional Straight 120 VAC Pass-through Plug

- CLEAN, COMPACT DESIGN
- **STREAMLINED**
- LOW PROFILE
- SIDE-EXITING CORDS
- **PLUG & PLAY**
- 6' AC CORD & PLUG (FLAT PLUG STANDARD)
- **CUSTOMIZABLE CONFIGURATIONS AND FINISHES**
- **UL LISTED FOR MOUNTING IN FURNITURE**
- 15A

A Tamper Resistant AC Receptacle

M Double USB-A (Fast Charging Ports - 18W)