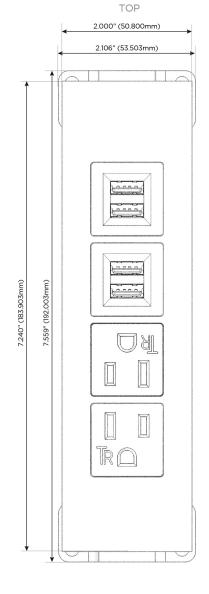

### **Module/Port Options:**

- **Tamper Resistant AC Receptacle**
- USB-A & USB-C (20W)
- Double USB-A (Fast Charging Ports 18W)
- **HDMI**
- CAT 6
- 12 RJ 12
- X Switched AC
- 3-Way Switch (Low Voltage)
- V USB-C (45W High Speed Charging Port)
- USB-C (25W High Speed Charging Port)
- R Switched AC (Rocker Switch)
- D Dimmer Switch

A Tamper Resistant AC Receptacle

M Double USB-A (Fast Charging Ports - 18W)