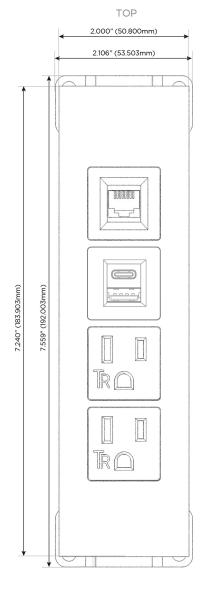

## **Modules/Ports:**

- A Tamper Resistant AC Receptacle
- E USB-A & USB-C (20W)
- 6 CAT 6

### **Module/Port Options:**

- **Tamper Resistant AC Receptacle**
- USB-A & USB-C (20W)
- Double USB-A (Fast Charging Ports 18W)
- **HDMI**
- CAT 6
- 12 RJ 12
- X Switched AC
- 3-Way Switch (Low Voltage)
- V USB-C (45W High Speed Charging Port)
- USB-C (25W High Speed Charging Port)
- R Switched AC (Rocker Switch)
- D **Dimmer Switch**