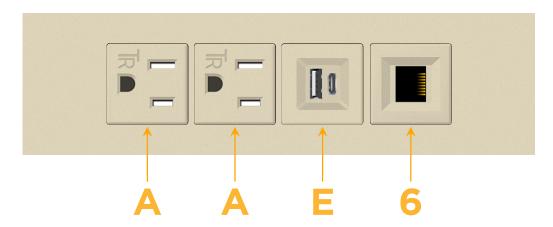

## **Modules/Ports:**

- A Tamper Resistant AC Receptacle
- E USB-A & USB-C (20W)
- 6 CAT 6

### **Module/Port Options:**

- **Tamper Resistant AC Receptacle**
- USB-A & USB-C (20W)
- Double USB-A (Fast Charging Ports 18W)
- **HDMI**
- CAT 6
- 12 RJ 12
- X Switched AC
- 3-Way Switch (Low Voltage)
- V USB-C (45W High Speed Charging Port)
- USB-C (25W High Speed Charging Port)
- R Switched AC (Rocker Switch)
- D **Dimmer Switch**