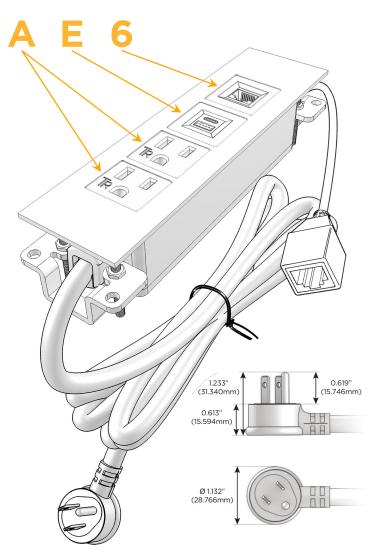

### Plug:

Supplied with Low Profile Flat 45° Angle 120 VAC

Optional Standard Straight 120 VAC Plug

Optional Straight 120 VAC Pass-through Plug

- CLEAN, COMPACT DESIGN
- **STREAMLINED**
- LOW PROFILE
- SIDE-EXITING CORDS
- **PLUG & PLAY**
- 6' AC CORD & PLUG (FLAT PLUG STANDARD)
- **CUSTOMIZABLE CONFIGURATIONS AND FINISHES**
- **UL LISTED FOR MOUNTING IN FURNITURE**
- 15A

## **Modules/Ports:**

- A Tamper Resistant AC Receptacle
- E USB-A & USB-C (20W)
- 6 CAT 6