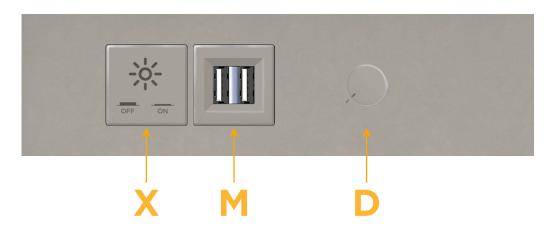

### **Module/Port Options:**

- **Tamper Resistant AC Receptacle**
- USB-A & USB-C (20W)
- Double USB-A (Fast Charging Ports 18W)
- **HDMI**
- CAT 6
- 12 RJ 12
- X Switched AC
- 3-Way Switch (Low Voltage)
- V USB-C (45W High Speed Charging Port)
- USB-C (25W High Speed Charging Port)
- R Switched AC (Rocker Switch)
- D Dimmer Switch

## **Modules/Ports:**

- Switched AC
- Double USB-A (Fast Charging Ports 18W)
- **Dimmer Switch**

0.234" (5.944mm)