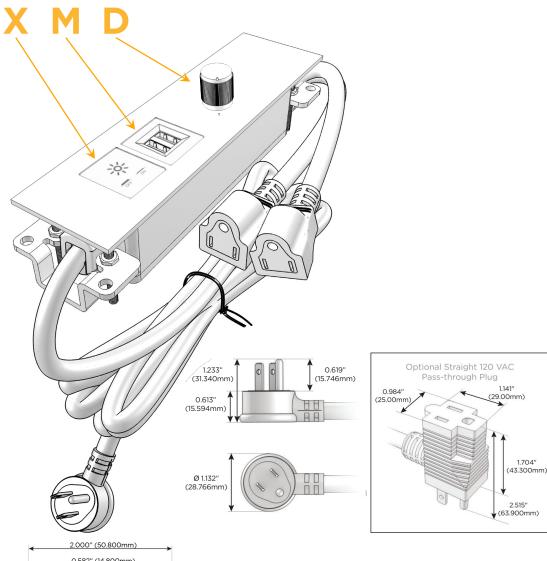

### **Module/Port Options:**

- **Tamper Resistant AC Receptacle**
- USB-A & USB-C (20W)
- Double USB-A (Fast Charging Ports 18W)
- **HDMI**
- CAT 6
- 12 RJ 12
- X Switched AC
- 3-Way Switch (Low Voltage)
- V USB-C (45W High Speed Charging Port)
- USB-C (25W High Speed Charging Port)
- R Switched AC (Rocker Switch)
- D Dimmer Switch

### Plug:

Supplied with Low Profile Flat 45° Angle 120 VAC

Optional Standard Straight 120 VAC Plug

Optional Straight 120 VAC Pass-through Plug

- CLEAN, COMPACT DESIGN
- **STREAMLINED**
- LOW PROFILE
- SIDE-EXITING CORDS
- **PLUG & PLAY**
- 6' AC CORD & PLUG (FLAT PLUG STANDARD)
- **CUSTOMIZABLE CONFIGURATIONS AND FINISHES**
- ETL LISTED FOR MOUNTING IN FURNITURE
- 15A

## **Modules/Ports:**

- Switched AC
- Double USB-A (Fast Charging Ports 18W)
- **Dimmer Switch**

0.234" (5.944mm)