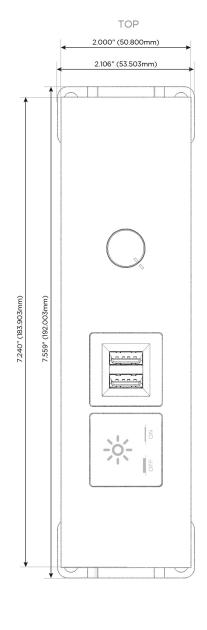

### **Module/Port Options:**

- **Tamper Resistant AC Receptacle**
- USB-A & USB-C (20W)
- Double USB-A (Fast Charging Ports 18W)
- **HDMI**
- CAT 6
- 12 RJ 12
- X Switched AC
- 3-Way Switch (Low Voltage)
- V USB-C (45W High Speed Charging Port)
- USB-C (25W High Speed Charging Port)
- R Switched AC (Rocker Switch)
- D Dimmer Switch

## **Modules/Ports:**

- Switched AC
- Double USB-A (Fast Charging Ports 18W)
- **Dimmer Switch**

0.234" (5.944mm)