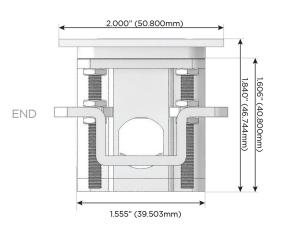

### AC POWER & DATA CONNECTIVITY SOLUTION

M-POWER-4TS2-XAM6-S2ATP

Specs:

Distributed by

Mormax Company, Inc.
8 Westchester Plaza

Elmsford, NY 10523

<u>&</u>

914-699-0101