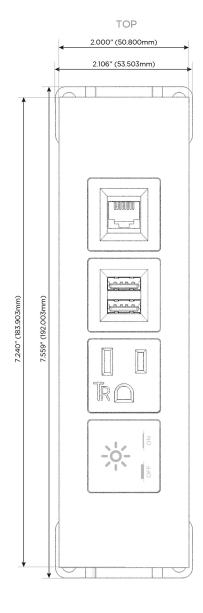

### AC POWER & DATA CONNECTIVITY SOLUTION

M-POWER-4TS2-XAM6-S2ATP

Specs:

Distributed by

Mormax Company, Inc.
8 Westchester Plaza

Elmsford, NY 10523

<u>&</u>

914-699-0101

# Modules/Ports:

- X Switched AC
- A Tamper Resistant AC Receptacle
- M Double USB-A (Fast Charging Ports 18W)
- 6 CAT 6