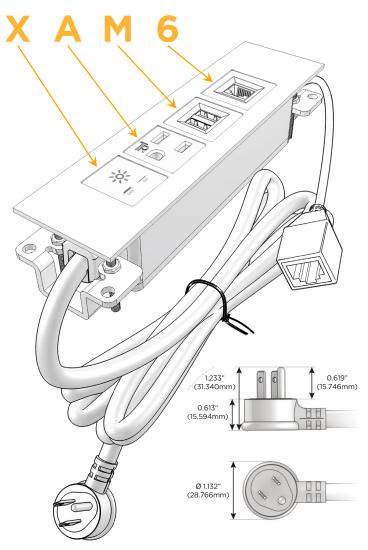

#### AC POWER & DATA CONNECTIVITY SOLUTION

M-POWER-4TS2-XAM6-S2ATP

Distributed by

Mormax Company, Inc.

914-699-0101 sales@mormax.com

8 Westchester Plaza mormax.com Elmsford, NY 10523

Metro Light & Power's line of power & data solutions offers sophisticated design elements combined with greater ease of installation. Streamlined and low-profile, enhanced by side-exiting cords, our outlets advance the industry with their cutting edge look and feel. We believe flexibility is key, and we provide a variety of mounting options, including the ability to mount in limited spaces. Our outlets are available in many finishes and configurations, in addition to a custom color and finish capability for our clients.

### Plug:

Supplied with Low Profile Flat 45° Angle 120 VAC

Optional Standard Straight 120 VAC Plug

Optional Straight 120 VAC Pass-through Plug

- CLEAN, COMPACT DESIGN
- **STREAMLINED**
- LOW PROFILE
- SIDE-EXITING CORDS
- **PLUG & PLAY**
- 6' AC CORD & PLUG (FLAT PLUG STANDARD)
- **CUSTOMIZABLE CONFIGURATIONS AND FINISHES**
- **UL LISTED FOR MOUNTING IN FURNITURE**
- 15A

# Modules/Ports:

- X Switched AC
- A Tamper Resistant AC Receptacle
- M Double USB-A (Fast Charging Ports 18W)
- 6 CAT 6