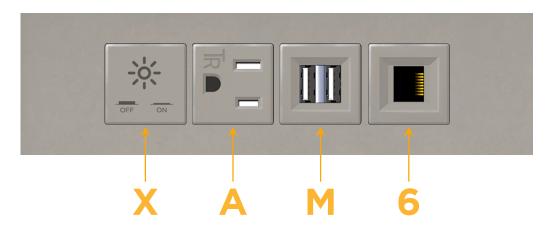

# Modules/Ports:

- X Switched AC
- A Tamper Resistant AC Receptacle
- M Double USB-A (Fast Charging Ports 18W)
- 6 CAT 6